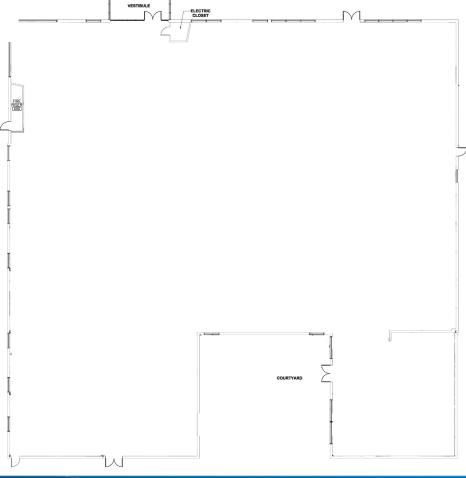

## 22,222 SF EXPANDABLE TO 24,222 SF - SUBDIVIDABLE BY 5,000 SF

## Property Information

- > 22,222 SF expandable to 24,222 SF Subdivable by 5,000 SF
- > 115 dedicated parking space with additional parking available
- > Drive in and dock capability
- > High ceilings
- > Office campus setting
- > Numerous restaurants and amenities within walking distance
- > Easily accessible from major roadways including I-376, Route 60 and Route 22-30