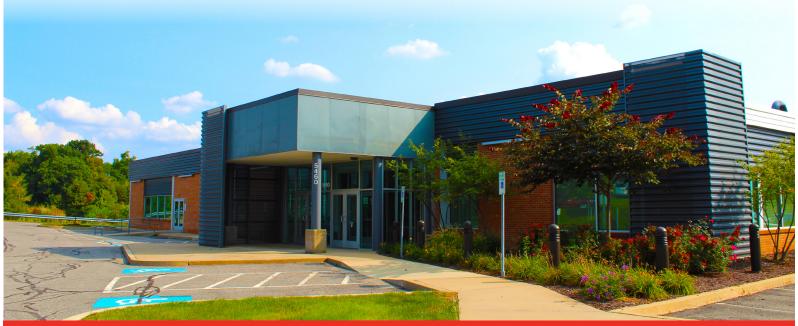

# 5460 Campbells Run Road

**ROBINSON TOWNSHIP, PA 15205** 

## Property Information

- > 22,222 SF expandable to 24,222 SF Subdivable by 5,000 SF
- > 115 dedicated parking space with additional parking available
- > Drive in and dock capability
- > High ceilings
- > Office campus setting
- > Numerous restaurants and amenities within walking distance
- > Easily accessible from major roadways including I-376, Route 60 and Route 22-30