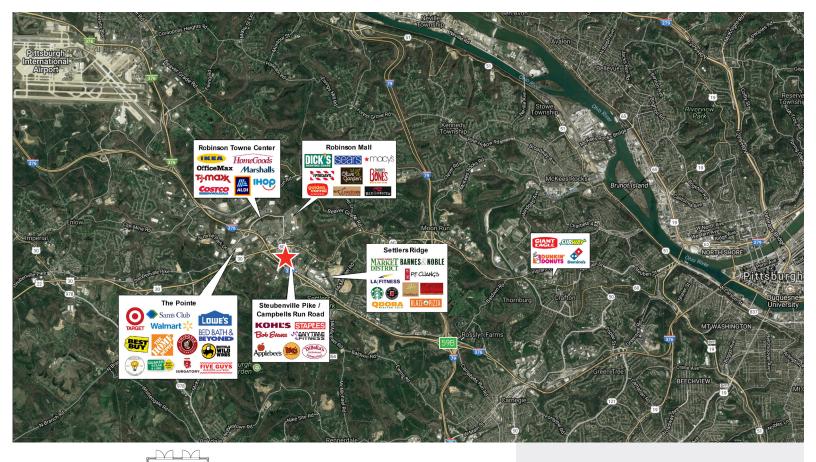

## Property Information

- > 22,222 SF expandable to 24,222 SF Subdivable by 5,000 SF
- > 115 dedicated parking space with additional parking available
- > Drive in and dock capability
- > High ceilings
- > Office campus setting
- > Numerous restaurants and amenities within walking distance
- > Easily accessible from major roadways including I-376, Route 60 and Route 22-30