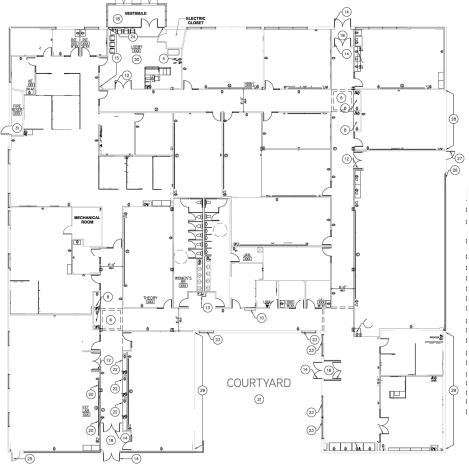

## 22,222 SF EXPANDABLE TO 24,222 SF - SUBDIVIDABLE BY 5,000 SF

# Property Information

- > 22,222 SF expandable to 24,222 SF Subdivable by 5,000 SF
- > 115 dedicated parking space with additional parking available
- > Drive in and dock capability
- > High ceilings
- > Office campus setting
- > Numerous restaurants and amenities within walking distance
- > Easily accessible from major roadways including I-376, Route 60 and Route 22-30