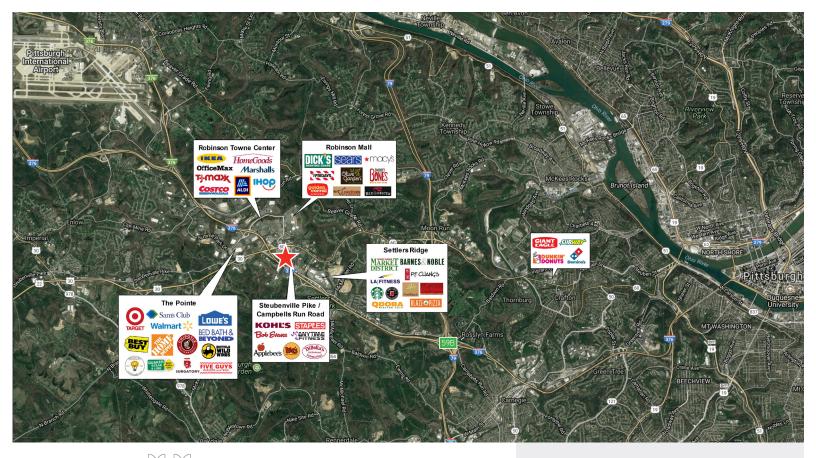

# Property Information

- > 22,222 SF expandable to 24,222 SF Subdivable by 5,000 SF
- > 115 dedicated parking space with additional parking available
- > Drive in and dock capability
- > High ceilings
- > Office campus setting
- > Numerous restaurants and amenities within walking distance
- > Easily accessible from major roadways including I-376, Route 60 and Route 22-30