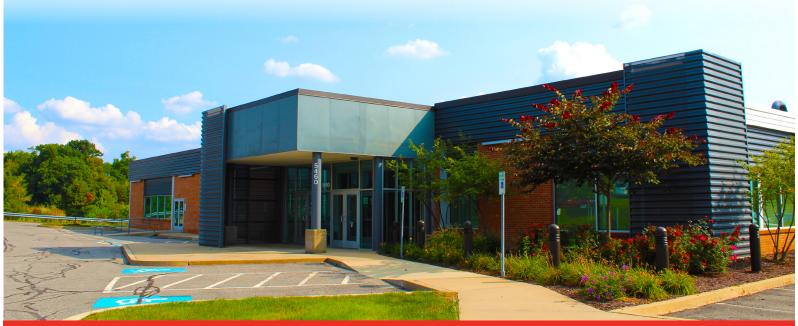

### FOR LEASE > SINGLE STORY OFFICE / FLEX / RETAIL SPACE

# 5460 Campbells Run Road

**ROBINSON TOWNSHIP, PA 15205** 

# Property Information

- > 22,222 SF expandable to 24,222 SF Subdivable by 5,000 SF
- > 115 dedicated parking space with additional parking available
- > Drive in and dock capability
- > High ceilings
- > Office campus setting
- > Numerous restaurants and amenities within walking distance
- > Easily accessible from major roadways including I-376, Route 60 and Route 22-30