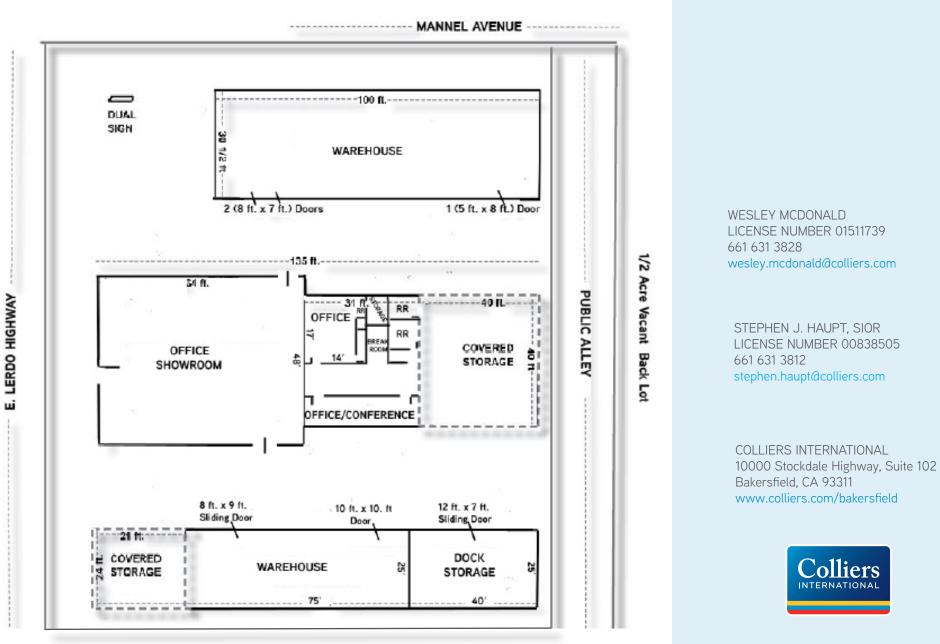

### OFFICE / SHOWROOM / WAREHOUSE SITE PLAN

#### 514 E. LERDO HIGHWAY, SHAFTER, CA 93263