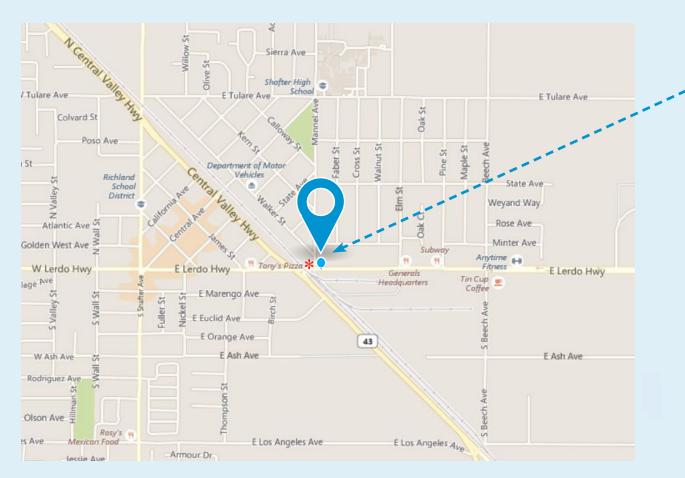

## OFFICE / SHOWROOM / WAREHOUSE LOCATION MAP / AERIAL MAP

514 E. LERDO HIGHWAY, SHAFTER, CA 93263

#### \*DISCLOSURE: THE SOUTHWEST CORNER OF THE PROPERTY MAY BE IMPACTED BY THE HIGH SPEED RAIL PROJECT.\*

E. LERDO HWY