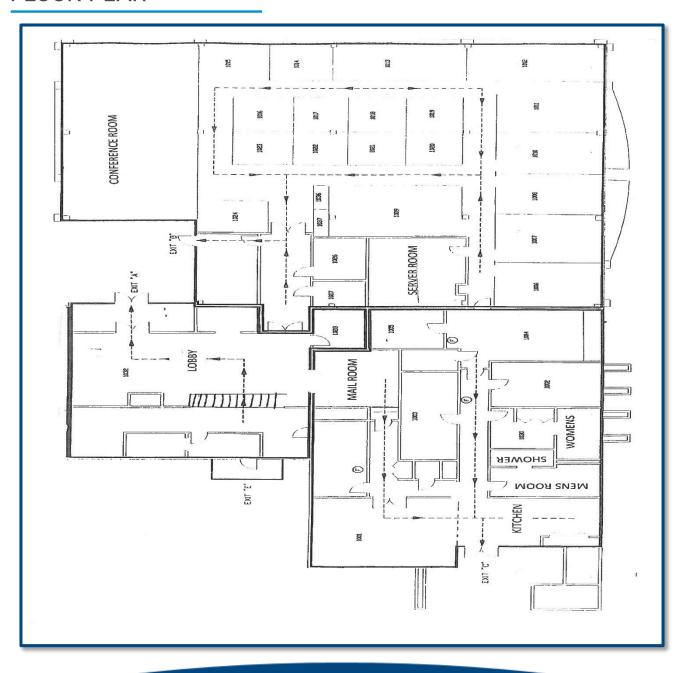

FOR LEASE >

# **OFFICE AVAILIBILITY**

13040 MERRIMAN ROAD | LIVONIA, MI





## **FULLY FURNISHED!**

## > PROPERTY HIGHLIGHTS

- 8,000 Square Feet Total
- Immediate Occupancy
- Building signage possible
- Private Entry with Ample Parking
- Kitchen



#### **COLLIERS INTERNATIONAL**

2 Corporate Drive | Suite 300 Southfield, Michigan 48076

## For More Information Call:

### JIM ROBERTS

PHONE **248 540 1000** EXT **1814** EMAIL **j.roberts@colliers.com** 

### SHERIDAN BURTON

PHONE 248 540 1000 EXT 1852 EMAIL sheridan.burton@colliers.com

colliers.com/detroit









# **OFFICE AVAILIBILITY**



13040 MERRIMAN ROAD | LIVONIA, MI

### > FLOOR PLAN





## **Availability**

#### For Lease



Livonia, MI 48150

Sale Price:

\$9.00 Lease Rate: Gross Gross Sq Ft: 32,000 Vacant Sq Ft: 8.000 Min Available Sq Ft: 8,000

8,000

% Occupied:

Date Built/Rehab: 2015 /

T I Allowance: Pass Thrus:

Property Taxes/Year:

Max Contiguous Sq Ft:

Parking: Ample

#### For more information, contact:



#### Jim Roberts

j.roberts@colliers.com

#### Sheridan Burton

sheridan.burton@colliers.com

#### (248) 540-1000

2 Corporate Drive 400 E. Washington St. Suite 300 Ann Arbor, MI 48104 734 994 3100

Southfield, MI 48076 248 540 1000

County:

Crossroads: Merriman / Plymouth Roads

8,000 SF Total Fully Furnished Private entry

Building signage possible

Ample Parking

Kitchen

Immediate Occupancy

Site Status: Existing 3.5 Acres:

Lt. Industrial Zoning: