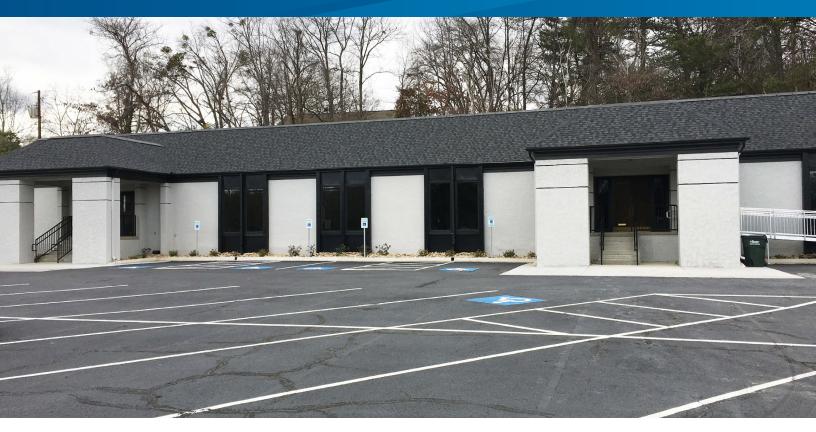

## **Property Features**

Highlights include:

- > Located near Greenville's CBD
- Recently renovated building with 2,000 SF of office space available for lease
- > Current DeBruin Law Firm Building
- > Onsite parking
- > Lease Rate: \$2,500/month Full Service