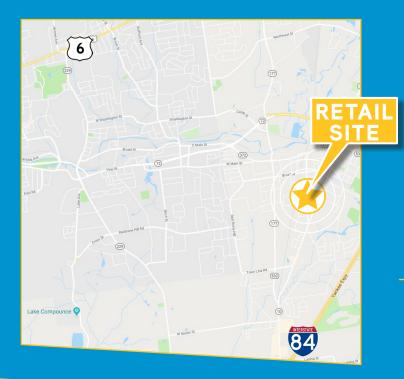

### FOR SALE OR GROUND LEASE 191-201 WHITING STREET & 0 RUSSELL AVENUE | PLAINVILLE, CT

Colliers International presents 191-201 Whiting Street & 0 Russell Avenue in Plainville, CT, on Rout 10, off I-84. This 3.00+/- acre retail site offers 12,000 cars per day and a traffic light on road frontage. This is an excellent retail redevelopment opportunity.

## Retail redevelopment opportunity with 3.00+/- acres. High traffic and easy access - road frontage.