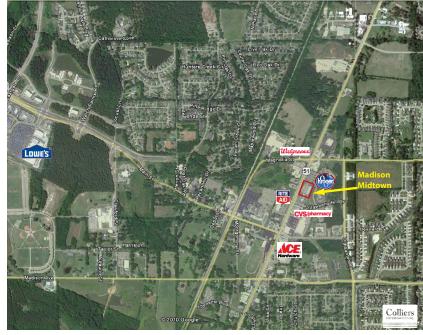

FOR LEASE > RETAIL SPACE

# Madison Midtown

Colliers

1060 HIGHWAY 51, MADISON, MS 39110



## **Building Amenities**

- Access to signal
- Located in the heart of Jackson's affluent and rapidly-growing suburb, Madison
- > Anchored by Kroger
- > Traffic count: 19,000 vehicles per day on Highway 51



## Site Plan



## Location



#### **Tenants**

| SUITE              | TENANT            | SF      |  |
|--------------------|-------------------|---------|--|
| 1                  | Kroger Fuel       |         |  |
| 2                  | Kroger            | 100,000 |  |
| 3                  | Mazzio's          | 3,600   |  |
| 4                  | PostNet           | 1,400   |  |
| 5                  | Natural Nails     | 900     |  |
| 6                  | Terra Nova Liquor | 2,400   |  |
| 7                  | AVAILABLE         | 900     |  |
| 8                  | Red Samurai 1,6   |         |  |
| 2017 NNN=\$5.33/SF |                   |         |  |

# Demographics

|                             | 1 MILE                                       | 3 MILE    | 5 MILE    |
|------------