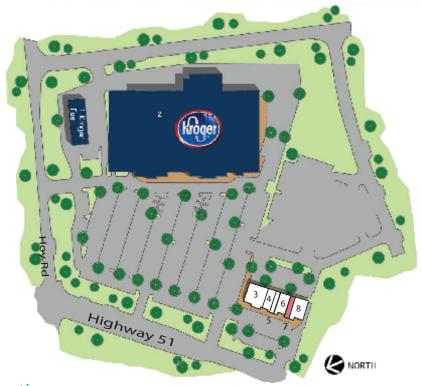

## Site Plan

#### **Tenants**

| SUITE              | TENANT            | SF      |  |
|--------------------|-------------------|---------|--|
| 1                  | Kroger Fuel       |         |  |
| 2                  | Kroger            | 100,000 |  |
| 3                  | Mazzio's          | 3,600   |  |
| 4                  | PostNet           | 1,400   |  |
| 5                  | Natural Nails     | 900     |  |
| 6                  | Terra Nova Liquor | 2,400   |  |
| 7                  | AVAILABLE         | 900     |  |
| 8                  | Red Samurai 1,6   |         |  |
| 2017 NNN=\$5.33/SF |                   |         |  |