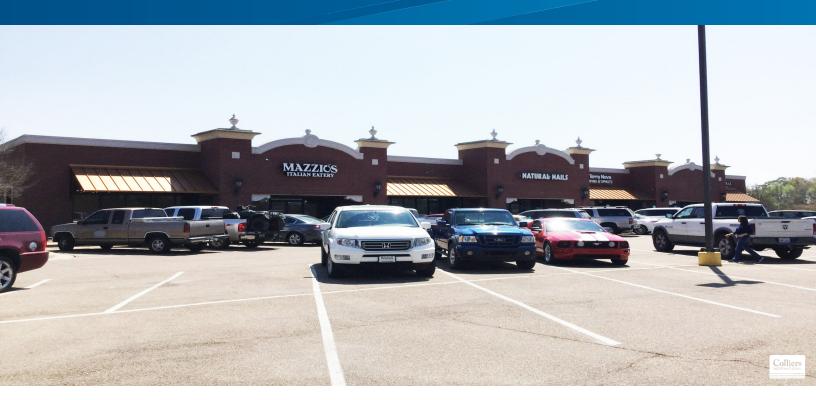

#### **Tenants**

| SUITE              | TENANT            | SF      |  |
|--------------------|-------------------|---------|--|
| 1                  | Kroger Fuel       |         |  |
| 2                  | Kroger            | 100,000 |  |
| 3                  | Mazzio's          | 3,600   |  |
| 4                  | PostNet           | 1,400   |  |
| 5                  | Natural Nails     | 900     |  |
| 6                  | Terra Nova Liquor | 2,400   |  |
| 7                  | AVAILABLE         | 900     |  |
| 8                  | Red Samurai 1,6   |         |  |
| 2017 NNN=\$5.33/SF |                   |         |  |