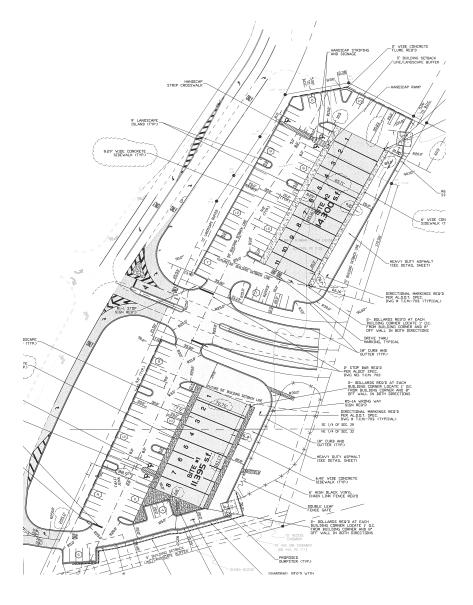

## Property Details >

Available: > Min: 1,300 SF

> Max: 5,400 SF

Building Size: 25,500 SF - 2 buildings

Lease Rate: \$15.50/SF, NNN

Traffic Count: 28,220 VPD

| DEMOGRAPHIC PROFILE (2014) |           |           |          |
|----------------------------|-----------|-----------|----------|
|                            | 1 MILE    | 3 MILE    | 5 MILE   |
| Population                 | 5,979     | 27,121    | 82,023   |
| Households                 | 2,120     | 9,859     | 31,881   |
| Avg. HH Income             | \$112,693 | \$114,629 | \$91,757 |
| Median HH Income           | \$94,122  | \$96,331  | \$71,136 |
| Total # of Employees       | 1,554     | 8,135     | 44,545   |