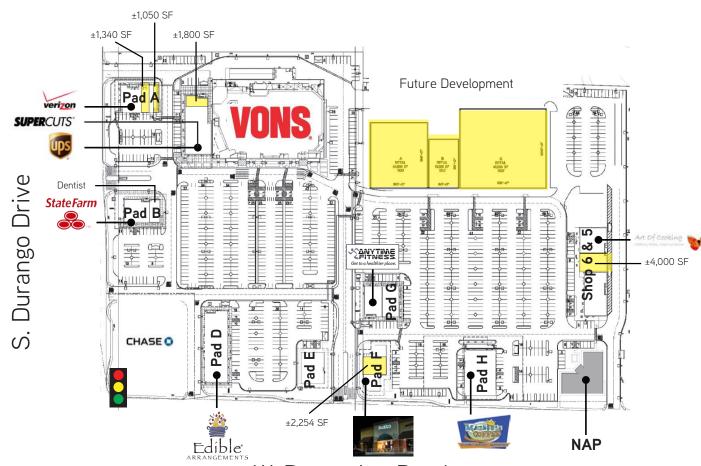

### **FOR LEASE**

 $\Rightarrow$  ±1,050 SF - ±4,000 SF: Inline Retail Space

8480 DESERT INN ROAD LAS VEGAS, NEVADA 89117

| BUILDING               | TENANT                                         | SF    |
|------------------------|------------------------------------------------|-------|
| Shop 1 - 1             | Supercuts                                      | 1,200 |
| Shop 1 - 2             | UPS                                            | 1,200 |
| Shop 1 - 3             | Vacant                                         | 1,800 |
| Shop 1 - 4             | Karate                                         | 1,780 |
| Shop 1 - 5             | Smoke Shop                                     | 1,200 |
| Shop 1 - 6             | Karate                                         | 2,511 |
| Pad A - 1              | Great Tan                                      | 2,260 |
| Pad A - 2              | Vacant                                         | 1,340 |
| Pad A - 3              | Verizon                                        | 842   |
| Pad A - 4              | Vacant                                         | 1,050 |
| Pad B - 1              | Sababa Grill                                   | 1,645 |
| Pad B - 2              | Dentist                                        | 2,667 |
| Pad B - 3              | State Farm Insurance                           | 1,200 |
| Pad D - 1              | Pho Restaurant                                 | 2,200 |
| Pad D - 2              | Boba Tea                                       | 1,276 |
| Pad D - 3              | Streetside Restaurant                          | 2,668 |
| Pad D - 4              | Snooty Pets                                    | 1,885 |
| Pad D - 5              | Violette's Vegan                               | 2,223 |
| Pad E - 1              | Pet Health (Vet)                               | 3,539 |
| Pad E - 4              | Edible Arrangements                            | 1,200 |
| Pad F - 1              | Sen of Japan                                   | 2,400 |
| Pad F - 2              | Vacant                                         | 2,254 |
| Pad F - 3              | Dahn Yoga                                      | 1,620 |
| Pad G - 1              | Anytime Fitness                                | 5,369 |
| Pad G - 3              | Catering Company                               | 1,954 |
| Pad H - 1              | Madhouse Coffee Shop                           | 1,200 |
| - · · · · -            | Red Persimmon Nails                            | 1,354 |
| Pad H - 2              | red r ersiminon rvaits                         |       |
| Pad H - 2<br>Pad H - 3 | Lilly's Thai Restaurant                        | 1,349 |
|                        |                                                | 1,349 |
| Pad H - 3              | Lilly's Thai Restaurant                        | ,     |
| Pad H - 3<br>Pad H - 4 | Lilly's Thai Restaurant  Dry Cleaners & Tailor | 2,460 |

W. Desert Inn Road

**SCOT MARKER** 

+1 702 836 3782

scot.marker@colliers.com

JULIE DORNAK +1 702 836 3770 julie.dornak@colliers.com