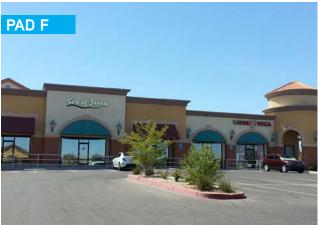

#### **PROPERTY PHOTOS**

**SCOT MARKER** +1 702 836 3782 scot.marker@colliers.com JULIE DORNAK +1 702 836 3770 julie.dornak@colliers.com

### **FOR LEASE**

 $\Rightarrow$  ±1,050 SF - ±4,000 SF: Inline Retail Space

8480 DESERT INN ROAD LAS VEGAS, NEVADA 89117

| BUILDING               | TENANT                                         | SF    |
|------------------------|------------------------------------------------|-------|
| Shop 1 - 1             | Supercuts                                      | 1,200 |
| Shop 1 - 2             | UPS                                            | 1,200 |
| Shop 1 - 3             | Vacant                                         | 1,800 |
| Shop 1 - 4             | Karate                                         | 1,780 |
| Shop 1 - 5             | Smoke Shop                                     | 1,200 |
| Shop 1 - 6             | Karate                                         | 2,511 |
| Pad A - 1              | Great Tan                                      | 2,260 |
| Pad A - 2              | Vacant                                         | 1,340 |
| Pad A - 3              | Verizon                                        | 842   |
| Pad A - 4              | Vacant                                         | 1,050 |
| Pad B - 1              | Sababa Grill                                   | 1,645 |
| Pad B - 2              | Dentist                                        | 2,667 |
| Pad B - 3              | State Farm Insurance                           | 1,200 |
| Pad D - 1              | Pho Restaurant                                 | 2,200 |
| Pad D - 2              | Boba Tea                                       | 1,276 |
| Pad D - 3              | Streetside Restaurant                          | 2,668 |
| Pad D - 4              | Snooty Pets                                    | 1,885 |
| Pad D - 5              | Violette's Vegan                               | 2,223 |
| Pad E - 1              | Pet Health (Vet)                               | 3,539 |
| Pad E - 4              | Edible Arrangements                            | 1,200 |
| Pad F - 1              | Sen of Japan                                   | 2,400 |
| Pad F - 2              | Vacant                                         | 2,254 |
| Pad F - 3              | Dahn Yoga                                      | 1,620 |
| Pad G - 1              | Anytime Fitness                                | 5,369 |
| Pad G - 3              | Catering Company                               | 1,954 |
| Pad H - 1              | Madhouse Coffee Shop                           | 1,200 |
| - · · · · -            | Red Persimmon Nails                            | 1,354 |
| Pad H - 2              | red r ersiminon rvaits                         |       |
| Pad H - 2<br>Pad H - 3 | Lilly's Thai Restaurant                        | 1,349 |
|                        |                                                | 1,349 |
| Pad H - 3              | Lilly's Thai Restaurant                        | ,     |
| Pad H - 3<br>Pad H - 4 | Lilly's Thai Restaurant  Dry Cleaners & Tailor | 2,460 |