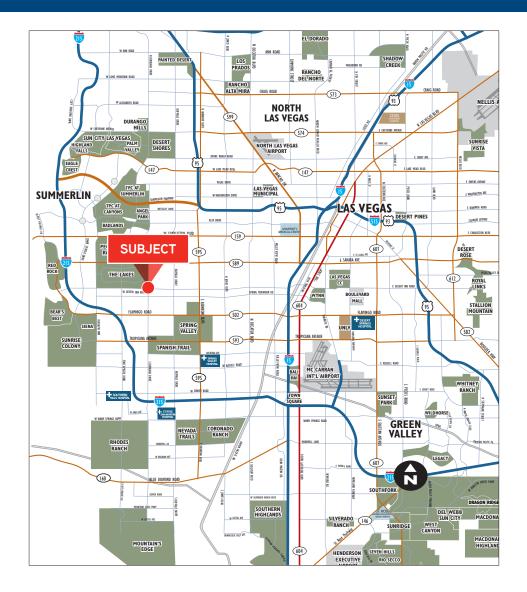

#### LOCATION DESCRIPTION

Located at the NEC of Desert Inn Road and Durango Drive in a Von's anchored neighborhood center. Great location for a full service salon, tax service, investment services, boutique, etc.