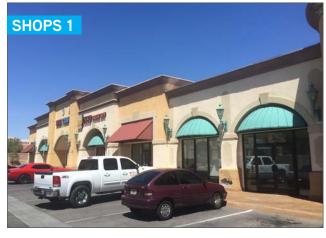

#### **PROPERTY PHOTOS**

**SCOT MARKER** +1 702 836 3782 scot.marker@colliers.com JULIE DORNAK +1 702 836 3770 julie.dornak@colliers.com

### **FOR LEASE**

 $\Rightarrow$  ±1,050 SF - ±4,000 SF: Inline Retail Space

8480 DESERT INN ROAD LAS VEGAS, NEVADA 89117

| BUILDING               | TENANT                                         | SF    |
|------------------------|------------------------------------------------|-------|
| Shop 1 - 1             | Supercuts                                      | 1,200 |
| Shop 1 - 2             | UPS                                            | 1,200 |
| Shop 1 - 3             | Vacant                                         | 1,800 |
| Shop 1 - 4             | Karate                                         | 1,780 |
| Shop 1 - 5             | Smoke Shop                                     | 1,200 |
| Shop 1 - 6             | Karate                                         | 2,511 |
| Pad A - 1              | Great Tan                                      | 2,260 |
| Pad A - 2              | Vacant                                         | 1,340 |
| Pad A - 3              | Verizon                                        | 842   |
| Pad A - 4              | Vacant                                         | 1,050 |
| Pad B - 1              | Sababa Grill                                   | 1,645 |
| Pad B - 2              | Dentist                                        | 2,667 |
| Pad B - 3              | State Farm Insurance                           | 1,200 |
| Pad D - 1              | Pho Restaurant                                 | 2,200 |
| Pad D - 2              | Boba Tea                                       | 1,276 |
| Pad D - 3              | Streetside Restaurant                          | 2,668 |
| Pad D - 4              | Snooty Pets                                    | 1,885 |
| Pad D - 5              | Violette's Vegan                               | 2,223 |
| Pad E - 1              | Pet Health (Vet)                               | 3,539 |
| Pad E - 4              | Edible Arrangements                            | 1,200 |
| Pad F - 1              | Sen of Japan                                   | 2,400 |
| Pad F - 2              | Vacant                                         | 2,254 |
| Pad F - 3              | Dahn Yoga                                      | 1,620 |
| Pad G - 1              | Anytime Fitness                                | 5,369 |
| Pad G - 3              | Catering Company                               | 1,954 |
| Pad H - 1              | Madhouse Coffee Shop                           | 1,200 |
| - · · · · -            | Red Persimmon Nails                            | 1,354 |
| Pad H - 2              | red r ersiminon rvaits                         |       |
| Pad H - 2<br>Pad H - 3 | Lilly's Thai Restaurant                        | 1,349 |
|                        |                                                | 1,349 |
| Pad H - 3              | Lilly's Thai Restaurant                        | ,     |
| Pad H - 3<br>Pad H - 4 | Lilly's Thai Restaurant  Dry Cleaners & Tailor | 2,460 |