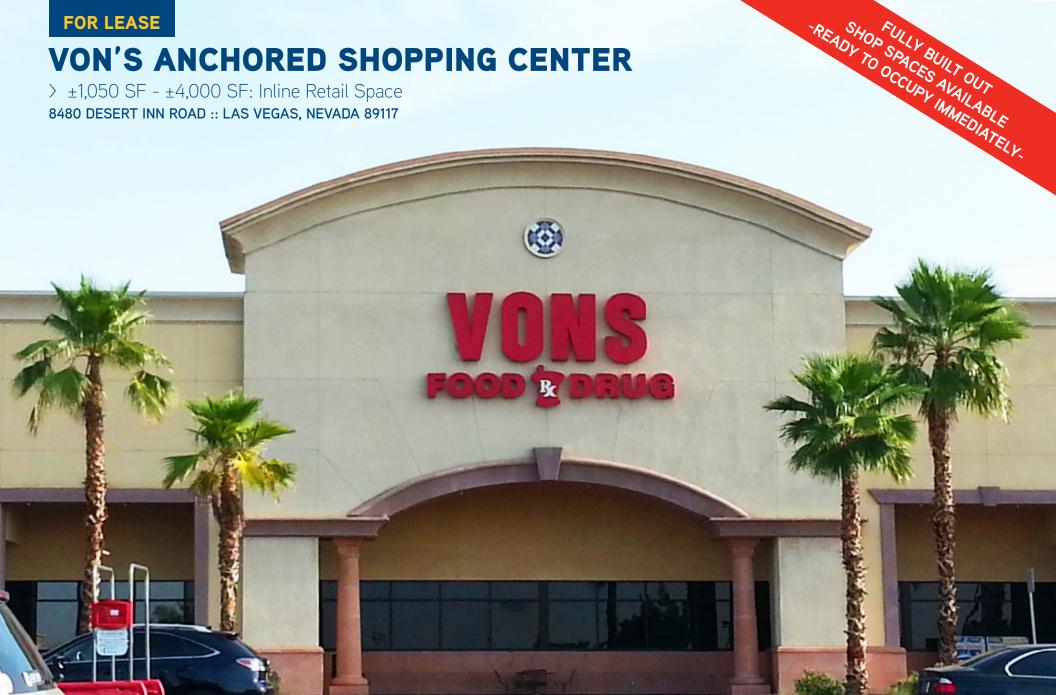

### **FOR LEASE**

# **VON'S ANCHORED SHOPPING CENTER**

> ±1,050 SF - ±4,000 SF: Inline Retail Space 8480 DESERT INN ROAD :: LAS VEGAS, NEVADA 89117