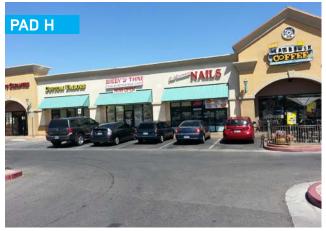

#### **PROPERTY PHOTOS**

**SCOT MARKER** +1 702 836 3782 scot.marker@colliers.com JULIE DORNAK +1 702 836 3770 julie.dornak@colliers.com

### **FOR LEASE**

 $\Rightarrow$  ±1,050 SF - ±4,000 SF: Inline Retail Space

8480 DESERT INN ROAD LAS VEGAS, NEVADA 89117

| BUILDING               | TENANT                                         | SF    |
|------------------------|------------------------------------------------|-------|
| Shop 1 - 1             | Supercuts                                      | 1,200 |
| Shop 1 - 2             | UPS                                            | 1,200 |
| Shop 1 - 3             | Vacant                                         | 1,800 |
| Shop 1 - 4             | Karate                                         | 1,780 |
| Shop 1 - 5             | Smoke Shop                                     | 1,200 |
| Shop 1 - 6             | Karate                                         | 2,511 |
| Pad A - 1              | Great Tan                                      | 2,260 |
| Pad A - 2              | Vacant                                         | 1,340 |
| Pad A - 3              | Verizon                                        | 842   |
| Pad A - 4              | Vacant                                         | 1,050 |
| Pad B - 1              | Sababa Grill                                   | 1,645 |
| Pad B - 2              | Dentist                                        | 2,667 |
| Pad B - 3              | State Farm Insurance                           | 1,200 |
| Pad D - 1              | Pho Restaurant                                 | 2,200 |
| Pad D - 2              | Boba Tea                                       | 1,276 |
| Pad D - 3              | Streetside Restaurant                          | 2,668 |
| Pad D - 4              | Snooty Pets                                    | 1,885 |
| Pad D - 5              | Violette's Vegan                               | 2,223 |
| Pad E - 1              | Pet Health (Vet)                               | 3,539 |
| Pad E - 4              | Edible Arrangements                            | 1,200 |
| Pad F - 1              | Sen of Japan                                   | 2,400 |
| Pad F - 2              | Vacant                                         | 2,254 |
| Pad F - 3              | Dahn Yoga                                      | 1,620 |
| Pad G - 1              | Anytime Fitness                                | 5,369 |
| Pad G - 3              | Catering Company                               | 1,954 |
| Pad H - 1              | Madhouse Coffee Shop                           | 1,200 |
| - · · · · -            | Red Persimmon Nails                            | 1,354 |
| Pad H - 2              | red r ersiminon rvaits                         |       |
| Pad H - 2<br>Pad H - 3 | Lilly's Thai Restaurant                        | 1,349 |
|                        |                                                | 1,349 |
| Pad H - 3              | Lilly's Thai Restaurant                        | ,     |
| Pad H - 3<br>Pad H - 4 | Lilly's Thai Restaurant  Dry Cleaners & Tailor | 2,460 |