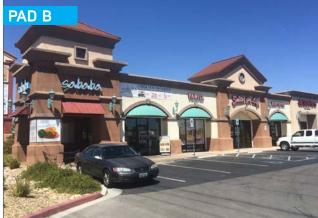

#### **PROPERTY PHOTOS**

**SCOT MARKER** +1 702 836 3782 scot.marker@colliers.com JULIE DORNAK +1 702 836 3770 julie.dornak@colliers.com

### **FOR LEASE**

 $\Rightarrow$  ±1,050 SF - ±4,000 SF: Inline Retail Space

8480 DESERT INN ROAD LAS VEGAS, NEVADA 89117

| BUILDING               | TENANT                                         | SF    |
|------------------------|------------------------------------------------|-------|
| Shop 1 - 1             | Supercuts                                      | 1,200 |
| Shop 1 - 2             | UPS                                            | 1,200 |
| Shop 1 - 3             | Vacant                                         | 1,800 |
| Shop 1 - 4             | Karate                                         | 1,780 |
| Shop 1 - 5             | Smoke Shop                                     | 1,200 |
| Shop 1 - 6             | Karate                                         | 2,511 |
| Pad A - 1              | Great Tan                                      | 2,260 |
| Pad A - 2              | Vacant                                         | 1,340 |
| Pad A - 3              | Verizon                                        | 842   |
| Pad A - 4              | Vacant                                         | 1,050 |
| Pad B - 1              | Sababa Grill                                   | 1,645 |
| Pad B - 2              | Dentist                                        | 2,667 |
| Pad B - 3              | State Farm Insurance                           | 1,200 |
| Pad D - 1              | Pho Restaurant                                 | 2,200 |
| Pad D - 2              | Boba Tea                                       | 1,276 |
| Pad D - 3              | Streetside Restaurant                          | 2,668 |
| Pad D - 4              | Snooty Pets                                    | 1,885 |
| Pad D - 5              | Violette's Vegan                               | 2,223 |
| Pad E - 1              | Pet Health (Vet)                               | 3,539 |
| Pad E - 4              | Edible Arrangements                            | 1,200 |
| Pad F - 1              | Sen of Japan                                   | 2,400 |
| Pad F - 2              | Vacant                                         | 2,254 |
| Pad F - 3              | Dahn Yoga                                      | 1,620 |
| Pad G - 1              | Anytime Fitness                                | 5,369 |
| Pad G - 3              | Catering Company                               | 1,954 |
| Pad H - 1              | Madhouse Coffee Shop                           | 1,200 |
| - · · · · -            | Red Persimmon Nails                            | 1,354 |
| Pad H - 2              | red r ersiminon rvaits                         |       |
| Pad H - 2<br>Pad H - 3 | Lilly's Thai Restaurant                        | 1,349 |
|                        |                                                | 1,349 |
| Pad H - 3              | Lilly's Thai Restaurant                        | ,     |
| Pad H - 3<br>Pad H - 4 | Lilly's Thai Restaurant  Dry Cleaners & Tailor | 2,460 |