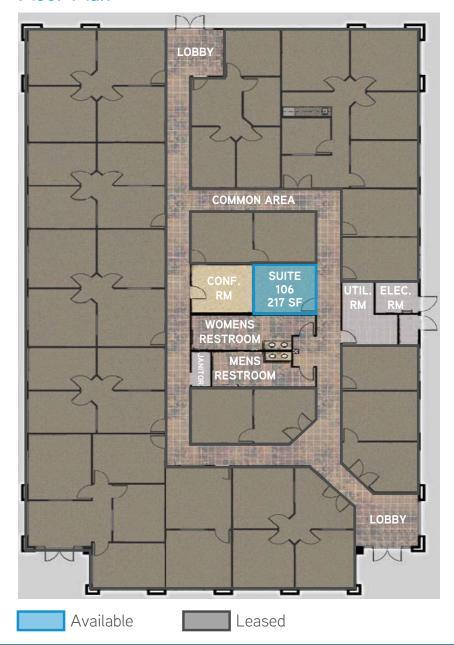

#### Floor Plan

### **Available Spaces:**

> **Suite 106** – \$550/Month (217 SF)