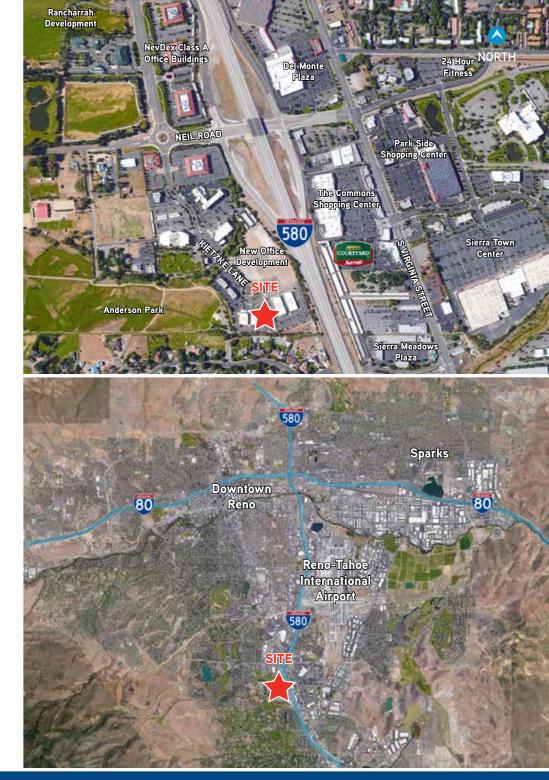

### **Property Summary:**

Executive Centre is well located in the Meadowood Submarket offering Class A office options for smaller tenants. Within close proximity to numerous retailers, eateries, and other professional office buildings. This is suitable location for a variety of professionals office users. Excellent access to I-580 at Neil Road.