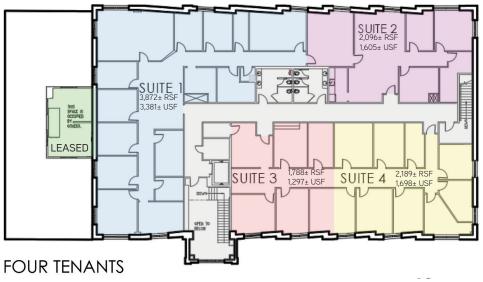

#### **Property Highlights**

- > The entire second floor is available for sublease with conceptual plans available for subdividing the space for one or multiple tenants
- > Building is undergoing major renovations, including brand new finishes in common areas
- > Ideal location for commuter access; situated at the lighted intersection of the Spaulding Turnpike and I-95 and 10 minutes from historic downtown Portsmouth
- Located at the entrance to Pease International Tradeport, the building is close to many nearby amenities, including the International Marketplace food court, banks, restaurants, Red Hook Brewery, Residence Inn, health providers, and a Post Office substation
- > Pease is conveniently positioned about 50 miles from Boston, MA, and Portland, ME, and just over 40 miles from Manchester, NH
- > Portsmouth International Airport at Pease offers commercial and passenger flights, cargo services, and business charter flights

# Concept Plans

30 INTERNATIONAL DRIVE, 2ND FLOOR, PORTSMOUTH, NH 03801

Colliers

FOUR TENANTS