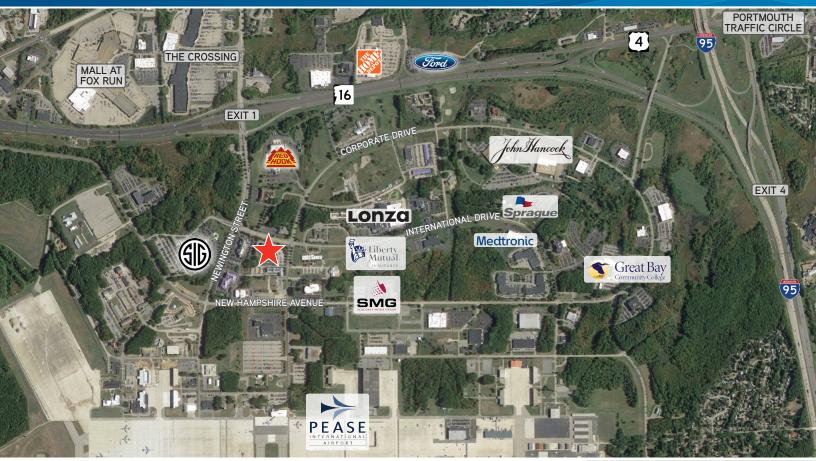

#### **Property Highlights**

- > The entire second floor is available for sublease with conceptual plans available for subdividing the space for one or multiple tenants
- > Building is undergoing major renovations, including brand new finishes in common areas
- > Ideal location for commuter access; situated at the lighted intersection of the Spaulding Turnpike and I-95 and 10 minutes from historic downtown Portsmouth
- Located at the entrance to Pease International Tradeport, the building is close to many nearby amenities, including the International Marketplace food court, banks, restaurants, Red Hook Brewery, Residence Inn, health providers, and a Post Office substation
- > Pease is conveniently positioned about 50 miles from Boston, MA, and Portland, ME, and just over 40 miles from Manchester, NH
- > Portsmouth International Airport at Pease offers commercial and passenger flights, cargo services, and business charter flights