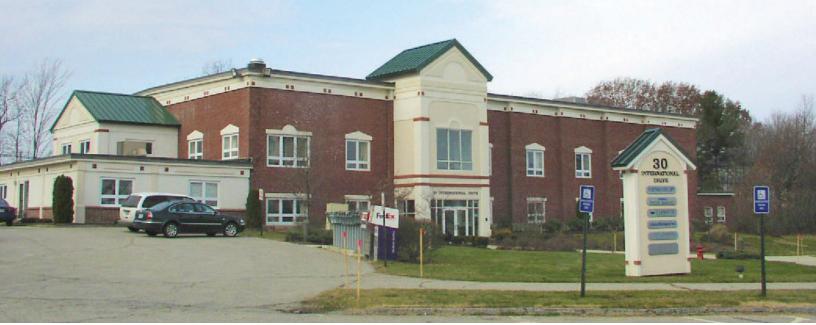

### FOR SUBLEASE > OFFICE SPACE AT PEASE Second Floor Office Suites

30 INTERNATIONAL DRIVE, PORTSMOUTH, NH 03801

### 30 International Drive | Portsmouth, NH

#### **Property Highlights**

- > The entire second floor is available for sublease with conceptual plans available for subdividing the space for one or multiple tenants
- > Building is undergoing major renovations, including brand new finishes in common areas
- > Ideal location for commuter access; situated at the lighted intersection of the Spaulding Turnpike and I-95 and 10 minutes from historic downtown Portsmouth
- Located at the entrance to Pease International Tradeport, the building is close to many nearby amenities, including the International Marketplace food court, banks, restaurants, Red Hook Brewery, Residence Inn, health providers, and a Post Office substation
- > Pease is conveniently positioned about 50 miles from Boston, MA, and Portland, ME, and just over 40 miles from Manchester, NH
- > Portsmouth International Airport at Pease offers commercial and passenger flights, cargo services, and business charter flights