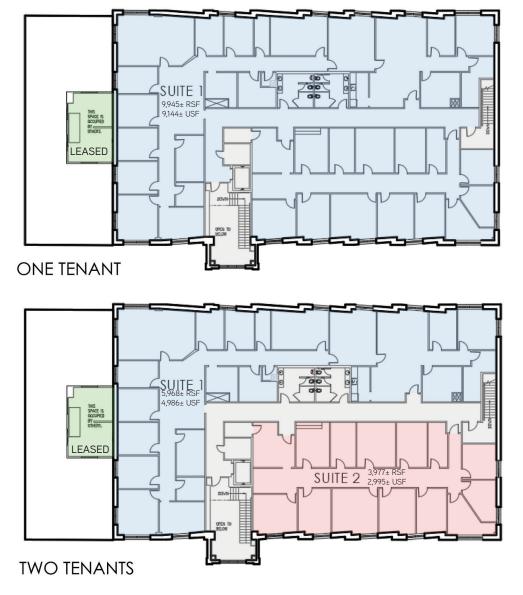

#### **Property Highlights**

- > The entire second floor is available for sublease with conceptual plans available for subdividing the space for one or multiple tenants
- > Building is undergoing major renovations, including brand new finishes in common areas
- > Ideal location for commuter access; situated at the lighted intersection of the Spaulding Turnpike and I-95 and 10 minutes from historic downtown Portsmouth
- Located at the entrance to Pease International Tradeport, the building is close to many nearby amenities, including the International Marketplace food court, banks, restaurants, Red Hook Brewery, Residence Inn, health providers, and a Post Office substation
- > Pease is conveniently positioned about 50 miles from Boston, MA, and Portland, ME, and just over 40 miles from Manchester, NH
- > Portsmouth International Airport at Pease offers commercial and passenger flights, cargo services, and business charter flights

## Concept Plans w/ Existing Walls

30 INTERNATIONAL DRIVE, 2ND FLOOR, PORTSMOUTH, NH 03801