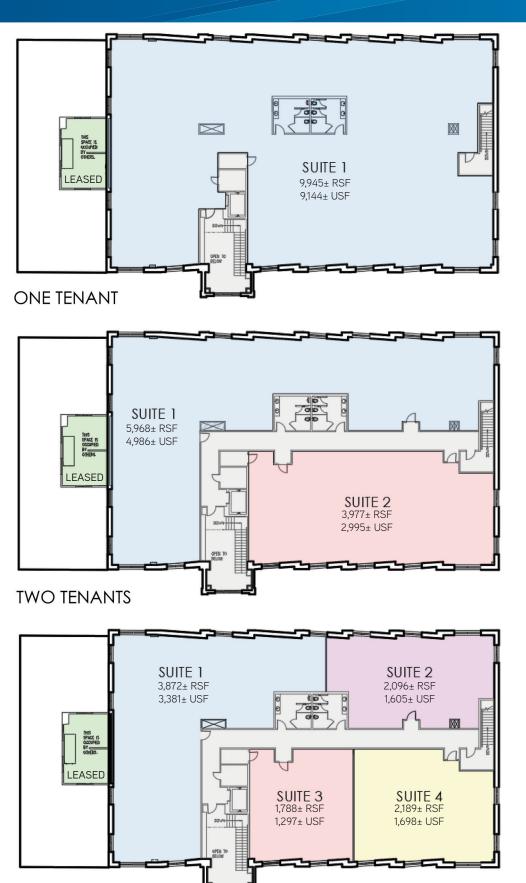

# Concept Plans

30 INTERNATIONAL DRIVE, 2ND FLOOR, PORTSMOUTH, NH 03801

Colliers

FOUR TENANTS

## Concept Plans w/ Existing Walls

30 INTERNATIONAL DRIVE, 2ND FLOOR, PORTSMOUTH, NH 03801