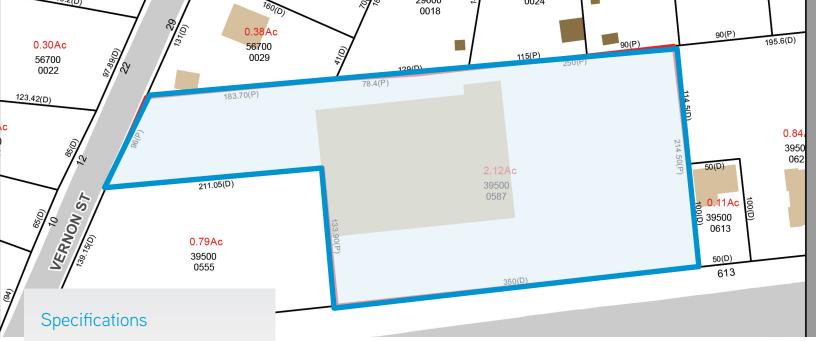

#### 587 East Middle Turnpike | Manchester, CT 06002

587

587 East Middle Turnpike is a two-story, 50,000 SF office building, with currently 23,400 SF for lease. The property has ample parking and is fully air-conditioned.

| Total SF         | 50,000                                                                                           |
|------------------|--------------------------------------------------------------------------------------------------|
| Available SF     | 23,400                                                                                           |
| No. of Floors    | 2                                                                                                |
| Available Floors | 1st & 2nd floor                                                                                  |
| Subdivide to     | 5,000 SF                                                                                         |
| Availability     | Immediate                                                                                        |
| Year Built       | 1961                                                                                             |
| Lot Size         | 2.12 acres                                                                                       |
| Zoning           | B-2                                                                                              |
| Parking          | 180 cars (6/1,000)                                                                               |
| Sprinklers       | Yes                                                                                              |
|                  | Available SFNo. of FloorsAvailable FloorsSubdivide toAvailabilityYear BuiltLot SizeZoningParking |