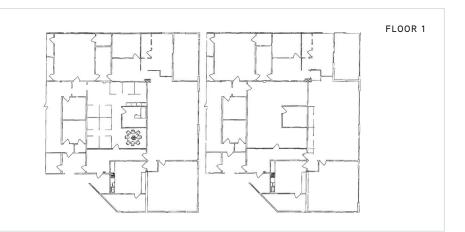

#### **FEATURES**

- 23,400 SF available
- Owner will sub-divide
- Immediate occupancy
- Excellent location

| Total SF         | 50,000                                                                                           |
|------------------|--------------------------------------------------------------------------------------------------|
| Available SF     | 23,400                                                                                           |
| No. of Floors    | 2                                                                                                |
| Available Floors | 1st & 2nd floor                                                                                  |
| Subdivide to     | 5,000 SF                                                                                         |
| Availability     | Immediate                                                                                        |
| Year Built       | 1961                                                                                             |
| Lot Size         | 2.12 acres                                                                                       |
| Zoning           | B-2                                                                                              |
| Parking          | 180 cars (6/1,000)                                                                               |
| Sprinklers       | Yes                                                                                              |
|                  | Available SFNo. of FloorsAvailable FloorsSubdivide toAvailabilityYear BuiltLot SizeZoningParking |