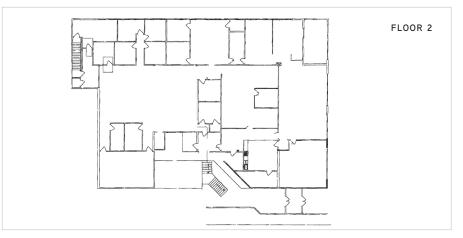

#### **FEATURES**

- 23,400 SF available
- Owner will sub-divide
- Immediate occupancy
- Excellent location

| Total SF         | 50,000                                                                                           |
|------------------|--------------------------------------------------------------------------------------------------|
| Available SF     | 23,400                                                                                           |
| No. of Floors    | 2                                                                                                |
| Available Floors | 1st & 2nd floor                                                                                  |
| Subdivide to     | 5,000 SF                                                                                         |
| Availability     | Immediate                                                                                        |
| Year Built       | 1961                                                                                             |
| Lot Size         | 2.12 acres                                                                                       |
| Zoning           | B-2                                                                                              |
| Parking          | 180 cars (6/1,000)                                                                               |
| Sprinklers       | Yes                                                                                              |
|                  | Available SFNo. of FloorsAvailable FloorsSubdivide toAvailabilityYear BuiltLot SizeZoningParking |