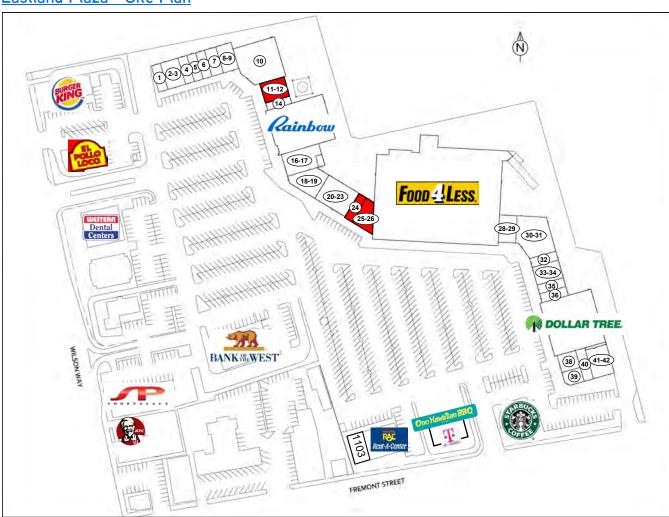

## Eastland Plaza - Site Plan

#### Eastland Plaza - Tenants

| <u> Eastland</u> | <u> Plaza - Tenants</u>            |
|------------------|------------------------------------|
| 1.               | Subway Sandwich                    |
| 2 3.             | Sombrero Taqueria                  |
| 4.               | Boost Wireless                     |
| 5.               | Oportun                            |
| 6.               | Cigarette's Value                  |
| 7.               | Master Wireless                    |
| 8 9.             | Laundry Day                        |
| 10.              | Homestyle Furniture                |
| 11 12.           | Available - 2,400 SF               |
| 14.              | Centravel                          |
| 15.              | Rainbow Women's Apparel            |
| 16 17.           | Healthnet                          |
| 18 19.           | Mountain Mike's Pizza - Coming Soc |
| 20 23.           | T-Shirt Outlet                     |
| 24.              | Available - 1,200 SF               |
| 25 26.           | Available - 2,080 SF               |
| 27.              | Food 4 Less                        |
| 28 29.           | Ybarra's Jewelers                  |
| 30 31.           | Foxy 23                            |
| 32.              | Sally's Beauty Supply              |
| 33 34.           | Dr. Órigel                         |
| 35.              | Shear Cuts                         |
| 36.              | Fancy Nails                        |
| 37.              | Dollar Tree Stores                 |
| 38.              | Papa Murphys Pizza                 |
| 39.              | California Checking Cashing        |
| 40.              | Fred Loya Ins. Agency              |
| 41 42.           | Sun King Chinese                   |
| 1103             | Occupied                           |
| PAD              | T Mobile                           |
| PAD              | Ono Hawaiian BBQ - Coming Soon     |
| 1 / 10           | Cho havidhan DDa Coming Com        |