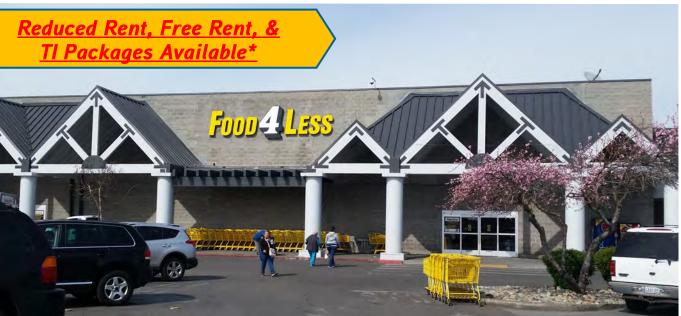

Eastland Plaza is a successful grocery anchored neighborhood shopping center located at the northeast corner of Wilson Way and Fremont Street, one of the busiest retail corridors in South Stockton. The shopping center enjoys high traffic, high barriers of entry and has one of the highest volume grocery stores in Stockton.

- Easy Access to Wilson Way/Hwy 4, Hwy 99 and I-5
- Anchored by: Food 4 Less, Dollar Tree, Rainbow and Starbucks
- Other Tenants Include:
   Bank of the West, KFC, El Pollo Loco,
   Western Dental, Burger King, Papa
   Murphy's, Shoe Palace and more
- Pylon signage available
- Dominant grocery center in region