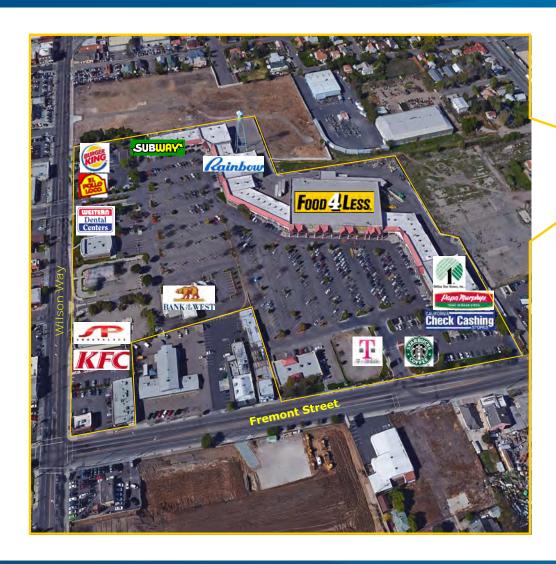

## Eastland Plaza Shopping Center

Eastland Plaza is a successful grocery anchored neighborhood shopping center located at the northeast corner of Wilson Way and Fremont Street, one of the busiest retail corridors in South Stockton. The shopping center enjoys high traffic, high barriers of entry and has one of the highest volume grocery stores in Stockton.

- Easy Access to Wilson Way/Hwy 4, Hwy 99 and I-5
- Anchored by: Food 4 Less, Dollar Tree, Rainbow and Starbucks
- Other Tenants Include:
   Bank of the West, KFC, El Pollo Loco,
   Western Dental, Burger King, Papa
   Murphy's, Shoe Palace and more
- Pylon signage available
- Dominant grocery center in region