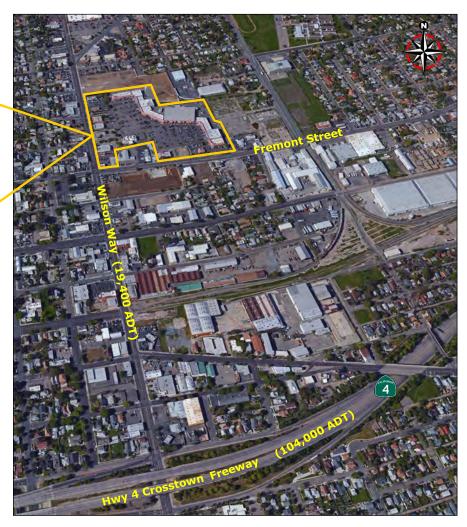

### TRAFFIC COUNTS (Nov, 2015 City of Stockton):

Wilson Way 19,400 ADT Fremont Street 13,900 ADT Hwy 4 Crosstown Freeway 100,000 ADT

For More Information, Please Contact:

Lisa Hodgson +1 209 475 5111 lisa.hodgson@colliers.com CA License No. 01044676 **COLLIERS INTERNATIONAL** 