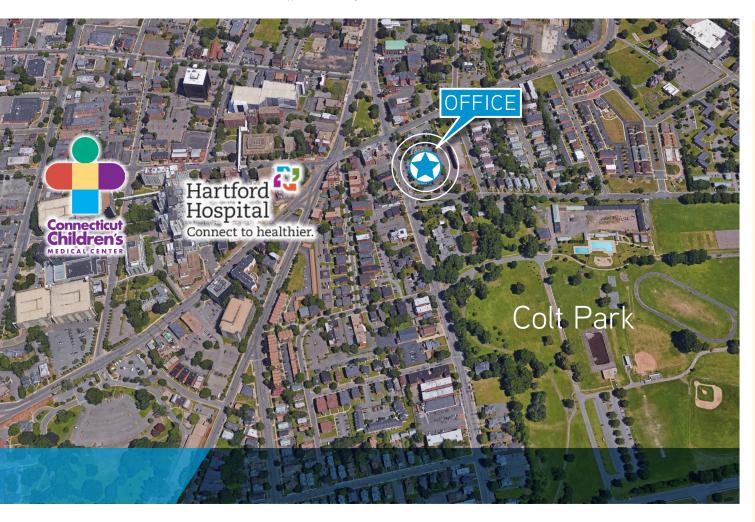

## Office space in Hartford

4 Wethersfield Avenue is a three story office building for sale or lease with 7,000 +/- SF plus basement. The first floor has four offices and the second floor has 4 offices + conference room. This office is located a block from Hartford Hospital and offers many decorative accents and amenities.