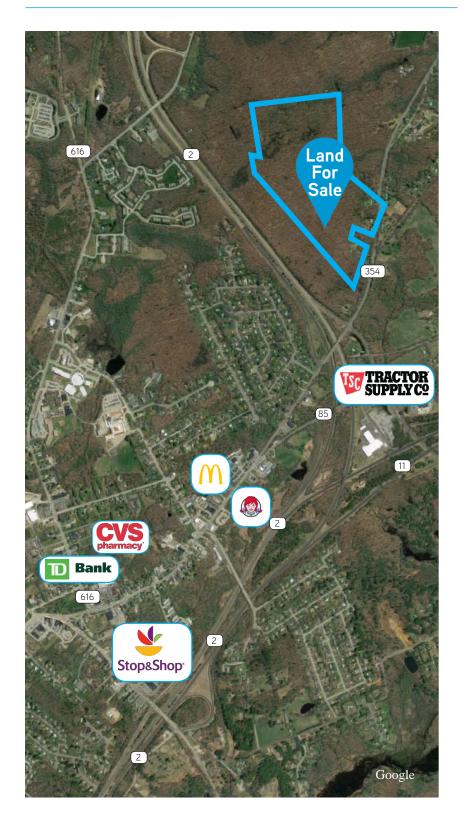

nt opportunity
- > Located in the Business Park District
- > Minutes from Rt 2, Rt 85, Rt 11 & downtown Colchester
- > 90% level: 10% wet
- > 898 feet of frontage on Parum Road
- > Reduced Sale Price: \$1,275,000 / \$19,615 per acre

Information contained herein has been obtained from the owners or from other sources deemed reliable. We have no reason to doubt its accuracy but regret we cannot guarantee it. All properties subject to change or withdrawal without notice.

#### Contact Us

AGENT: BOB PAGANI, SIOR 860 616 4024 HARTFORD, CT bob.pagani@colliers.com

AGENT: IAN HUNT 860 616 4020 HARTFORD, CT ian.hunt@colliers.com

COLLIERS INTERNATIONAL 864 Wethersfield Avenue Hartford, CT 06114 860 249 6521 Main 860 247 4067 Fax

www.colliers.com/hartford

## 255, 261 & 275 Parum Road > Aerial





### Contact Us

AGENT: BOB PAGANI, SIOR 860 616 4024 HARTFORD, CT bob.pagani@colliers.com

AGENT: IAN HUNT 860 616 4020 HARTFORD, CT ian.hunt@colliers.com

COLLIERS INTERNATIONAL 864 Wethersfield Avenue Hartford, CT 06114 860 249 6521 Main 860 247 4067 Fax

www.colliers.com/hartford