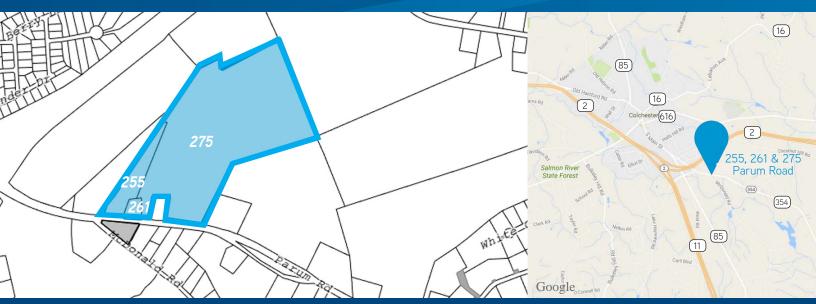

## 255, 261 & 275 Parum Road > Land

Colliers International is pleased to present 255, 261 & 275 Parum Road for sale. The property consists of three land parcels totalling 65 acres. This is an outstanding development opportunity in Colchester's new Business Park District, just minutes from Route 2 and downtown Colchester.

## **Building Amenities**

- > 65 acre development opportunity
- > Located in the Business Park District
- > Minutes from Rt 2, Rt 85, Rt 11 & downtown Colchester
- > 90% level: 10% wet
- > 898 feet of frontage on Parum Road
- > Reduced Sale Price: \$1,275,000 / \$19,615 per acre