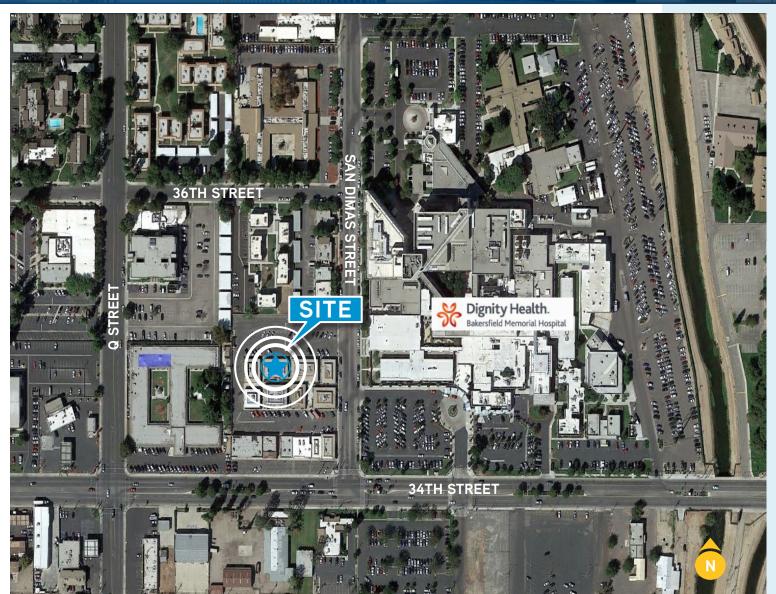

# MEMORIAL HOSPITAL CORRIDOR

3535 SAN DIMAS STREET, SUITE 16, BAKERSFIELD, CA 93305

**3535 San Dimas Street** is located along the Memorial Hospital Corridor at the northwest corner of 34th Street and San Dimas Street directly adjacent from Memoral Hospital. Ideal location for medical, dental or optical.

# OFFICE/MEDICAL SPACE FOR LEASE MEMORIAL HOSPITAL CORRIDOR AERIAL MAP