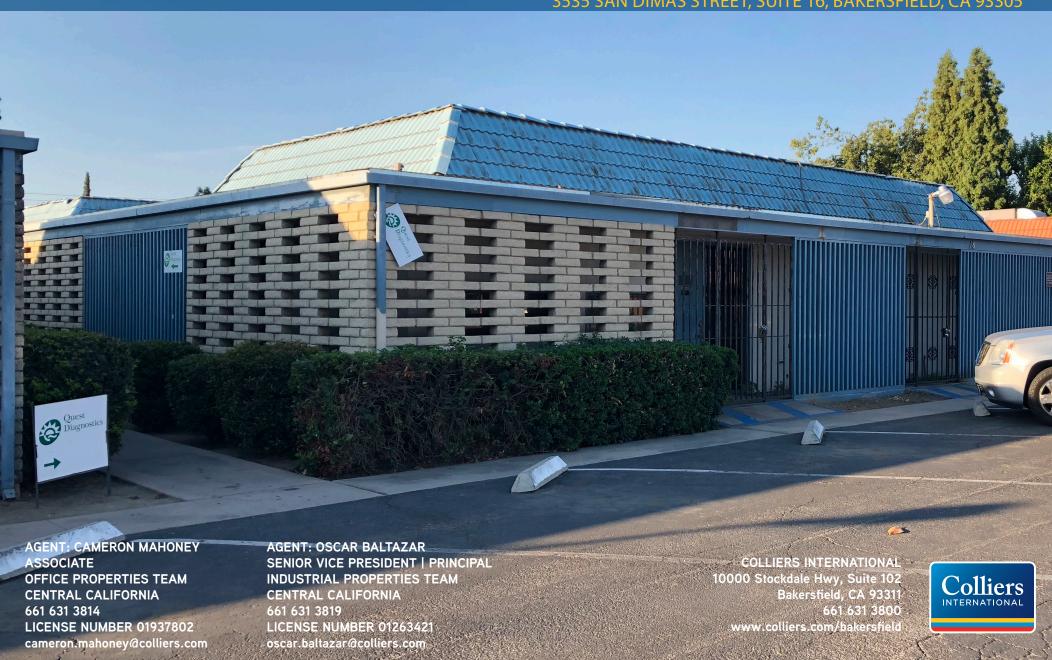

# MEMORIAL HOSPITAL CORRIDOR

3535 SAN DIMAS STREET, SUITE 16, BAKERSFIELD, CA 93305

**3535 San Dimas Street** is located along the Memorial Hospital Corridor at the northwest corner of 34th Street and San Dimas Street directly adjacent from Memoral Hospital. Ideal location for medical, dental or optical.

#### **HIGHLIGHTS**

- > Adjacent to Memorial Hospital
- > Approximately 800 SF single story medical office space
- > Zoned C-O
- > Multi-use space for medical, dental or optical
- > Three (3) sinks and work counters
- > Courtyard environment
- > Ample on site parking