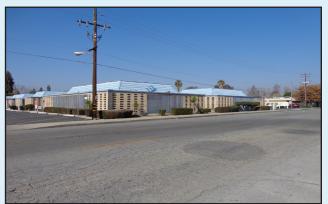

# MEMORIAL HOSPITAL CORRIDOR

3535 SAN DIMAS STREET, SUITE 16, BAKERSFIELD, CA 93305

**3535 San Dimas Street** is located along the Memorial Hospital Corridor at the northwest corner of 34th Street and San Dimas Street directly adjacent from Memoral Hospital. Ideal location for medical, dental or optical.

#### **HIGHLIGHTS**

- > Adjacent to Memorial Hospital
- > Approximately 800 SF single story medical office space
- > Zoned C-O
- > Multi-use space for medical, dental or optical
- > Three (3) sinks and work counters
- > Courtyard environment
- > Ample on site parking