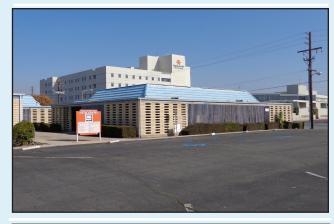

# MEMORIAL HOSPITAL CORRIDOR

3535 SAN DIMAS STREET, SUITE 16, BAKERSFIELD, CA 93305

**3535 San Dimas Street** is located along the Memorial Hospital Corridor at the northwest corner of 34th Street and San Dimas Street directly adjacent from Memoral Hospital. Ideal location for medical, dental or optical.

#### **HIGHLIGHTS**

- > Adjacent to Memorial Hospital
- > Approximately 800 SF single story medical office space
- > Zoned C-O
- > Multi-use space for medical, dental or optical
- > Three (3) sinks and work counters
- > Courtyard environment
- > Ample on site parking