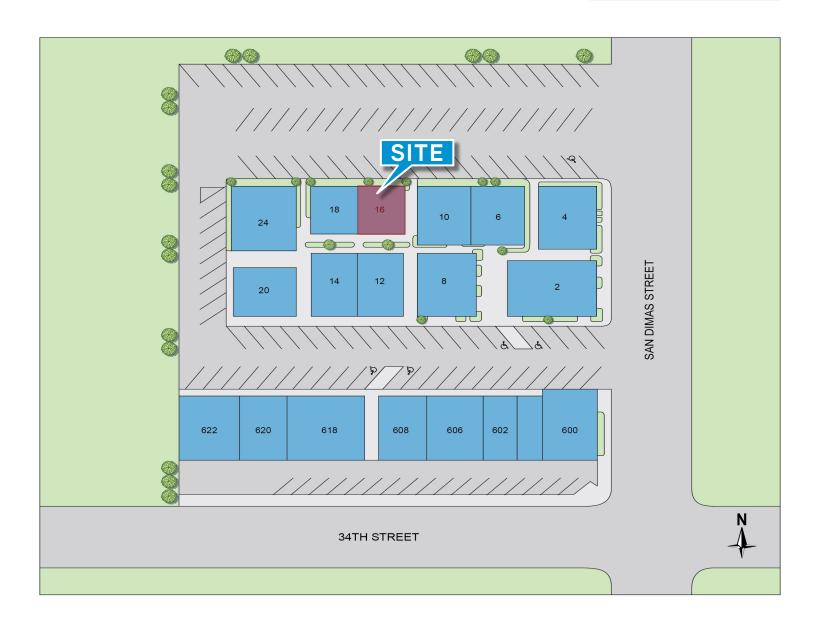

# MEMORIAL HOSPITAL CORRIDOR

3535 SAN DIMAS STREET, SUITE 16, BAKERSFIELD, CA 93305

**3535 San Dimas Street** is located along the Memorial Hospital Corridor at the northwest corner of 34th Street and San Dimas Street directly adjacent from Memoral Hospital. Ideal location for medical, dental or optical.

#### **HIGHLIGHTS**

- > Adjacent to Memorial Hospital
- > Approximately 800 SF single story medical office space
- > Zoned C-O
- > Multi-use space for medical, dental or optical
- > Three (3) sinks and work counters
- > Courtyard environment
- > Ample on site parking

#### **AVAILABILITY**

> Suite 16: 800 SF