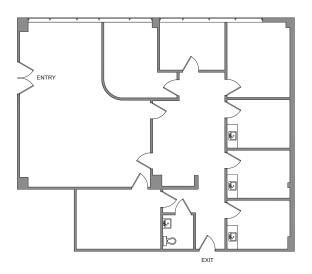

### **AVAILABILITY**

Suite 100 - 2,355 RSF

Suite 220 & 230 - 3,489 RSF

Suite 200 - 2,515 RSF

Suite 280 - 2,418 RSF