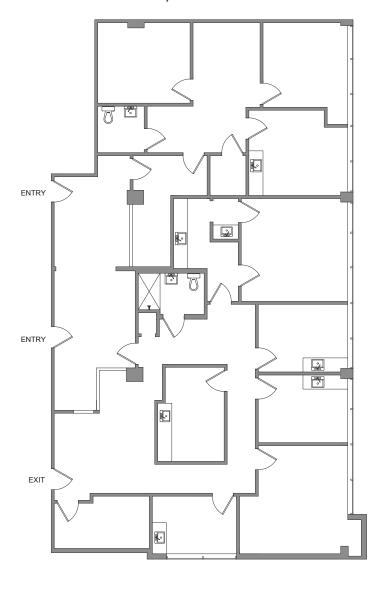

### **AVAILABILITY**

Suite 100 - 2,355 RSF

Suite 220 & 230 - 3,489 RSF

Suite 200 - 2,515 RSF

Suite 280 - 2,418 RSF