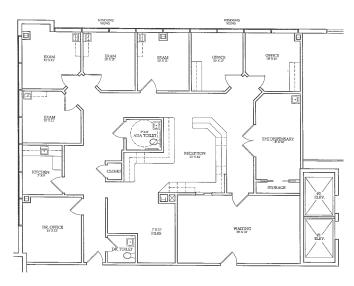

#### Suite 290 - 1,211 RSF

Suite 350 - 3,182 RSF

Suite 370 - 1,211 RSF

Suite 480 - 1,870 RSF