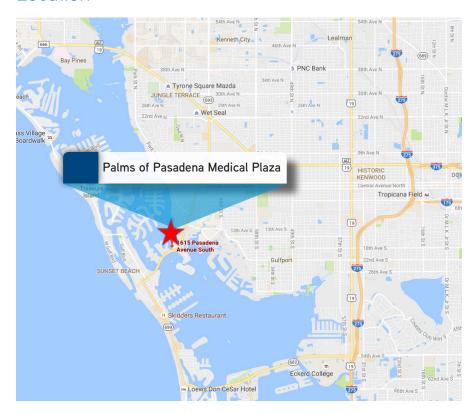

# Palms of Pasadena Medical Plaza

1615 Pasadena Avenue South, St. Petersburg, Florida 33707

#### Location