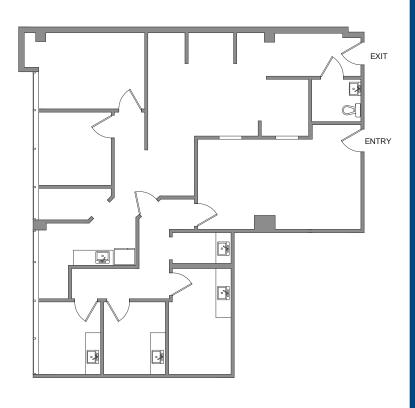

## Key Features/Highlights

- > Class B, four-story, 45,548 RSF medical office building with upscale lobby, lush landscaping, cafe, on-site property management and information/security desk
- > Adjacent to Palms of Pasadena Hospital
- > Canopy-covered patient drop-off and ample parking adjacent to the building
- > Availability
  - Suite 100: 2.355 RSF
- Suite 200: 2.515 RSF
- Suite 280: 2,418 RSF
- Suite 290: 1,211 RSF
- Suite 370: 1,211 RSF
- Suite 480: 1,870 RSF
- Suite 220 & 230: 3,489 RSF
- Suite 350: 3,182 RSF

### **AVAILABILITY**

Suite 100 - 2,355 RSF

Suite 220 & 230 - 3,489 RSF

Suite 200 - 2,515 RSF

Suite 280 - 2,418 RSF

### **AVAILABILITY**

#### Suite 290 - 1,211 RSF

Suite 350 - 3,182 RSF

Suite 370 - 1,211 RSF

Suite 480 - 1,870 RSF