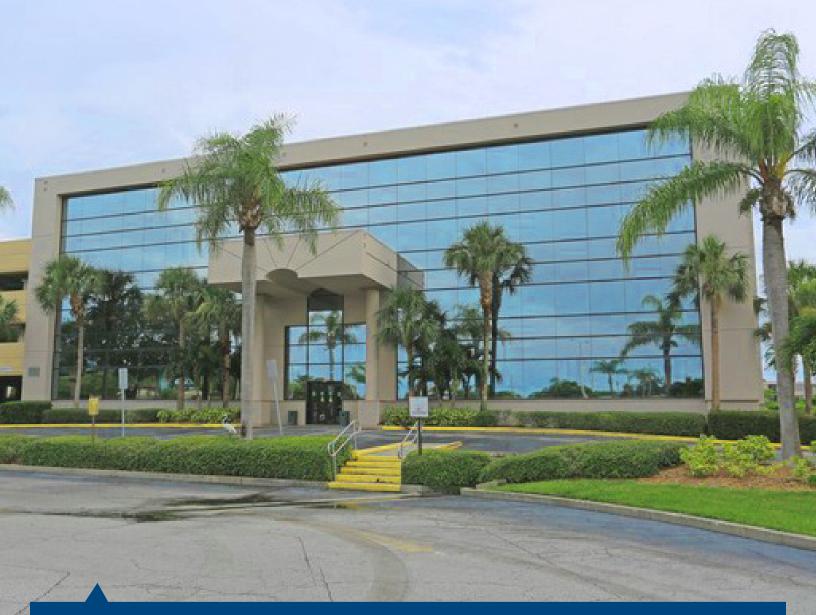

# Palms of Pasadena Medical Plaza

1615 Pasadena Avenue South, St. Petersburg, Florida 33707

## Key Features/Highlights

- > Class B, four-story, 45,548 RSF medical office building with upscale lobby, lush landscaping, cafe, on-site property management and information/security desk
- > Adjacent to Palms of Pasadena Hospital
- > Canopy-covered patient drop-off and ample parking adjacent to the building
- > Availability
  - Suite 100: 2.355 RSF
- Suite 200: 2.515 RSF
- Suite 280: 2,418 RSF
- Suite 290: 1,211 RSF
- Suite 370: 1,211 RSF
- Suite 480: 1,870 RSF
- Suite 220 & 230: 3,489 RSF
- Suite 350: 3,182 RSF