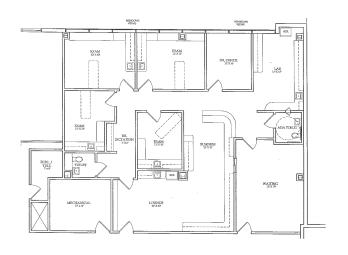

### **AVAILABILITY**

Suite 100 - 2,355 RSF

Suite 220 & 230 - 3,489 RSF

Suite 200 - 2,515 RSF

Suite 280 - 2,418 RSF

### **AVAILABILITY**