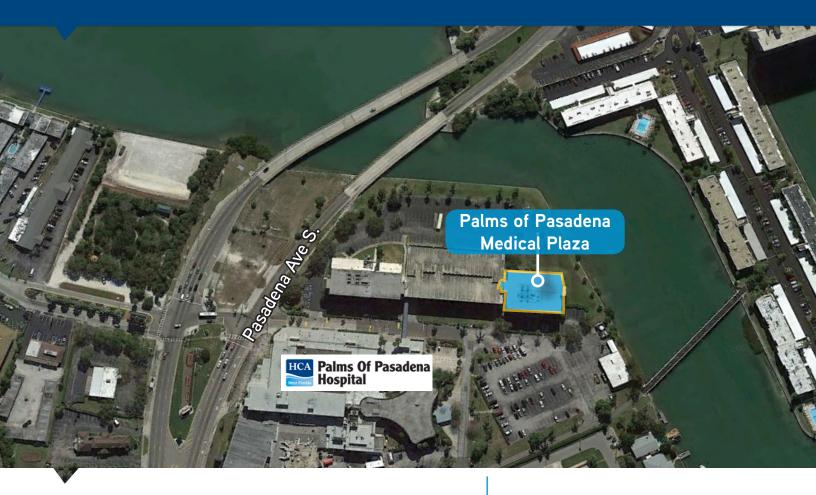

# Palms of Pasadena Medical Plaza

1615 Pasadena Avenue South, St. Petersburg, Florida 33707

#### Location