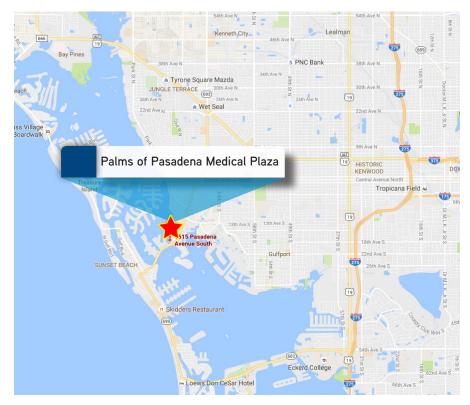

l office building with upscale lobby, lush landscaping, cafe, on-site property management and information/security desk
- > Adjacent to Palms of Pasadena Hospital
- > Canopy-covered patient drop-off, ample parking adjacent to the building

• Suite 350: 3,203 RSF

- > Availability
  - Suite 100: 2,362 RSF Suite 200: 2,515 RSF
  - Suite 290: 1,211 RSF
  - Suite 480: 1,867 RSF

• Suite 220 & 230: 3,478 RSF

• Suite 370: 1,211 RSF



JUAN VEGA, CCIM, SIOR Executive Managing Director Healhtcare & Office Services 813 871 8516 juan.vega@colliers.com

## AVAILABILITY

#### Suite 100 - 2,362 RSF



#### Suite 220 & 230 - 3,478 RSF



## Suite 200 - 2,515 RSF



### Suite 290 - 1,211 RSF



### AVAILABILITY

Suite 350 - 3,203 RSF



Suite 370 - 1,211 RSF



Suite 480 - 1,867 RSF





#### Location



## Contact Us

JUAN VEGA, CCIM, SIOR Executive Managing Director Healthcare & Office Services 813 871 8516 juan.vega@colliers.com

This document/email has been prepared by Colliers International for advertising and general information only. Colliers International makes no guarantees, representations or warranties of any kind, expressed or implied, regarding the information including, but not limited to, warranties of content, accuracy and reliability. Any interested party should undertake their own inquiries as to the accuracy of the information. Colliers International excludes unequivocally all inferred or implied terms, conditions and warranties arising out of this document and excludes all liability for loss and damages arising there from. This publication is the copyrighted property