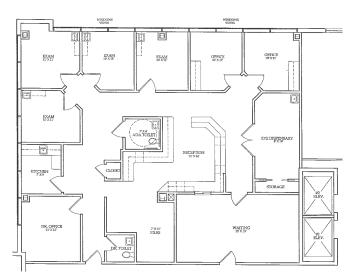

# Palms of Pasadena Medical Plaza

## 1615 Pasadena Ave. South St. Petersburg, FL 33707

## Key Features/Highlights

- > Class B, four-story, 45,548 RSF medical office building with upscale lobby, lush landscaping, cafe, on-site property management and information/security desk
- > Adjacent to Palms of Pasadena Hospital
- > Canopy-covered patient drop-off, ample parking adjacent to the building

#### Location