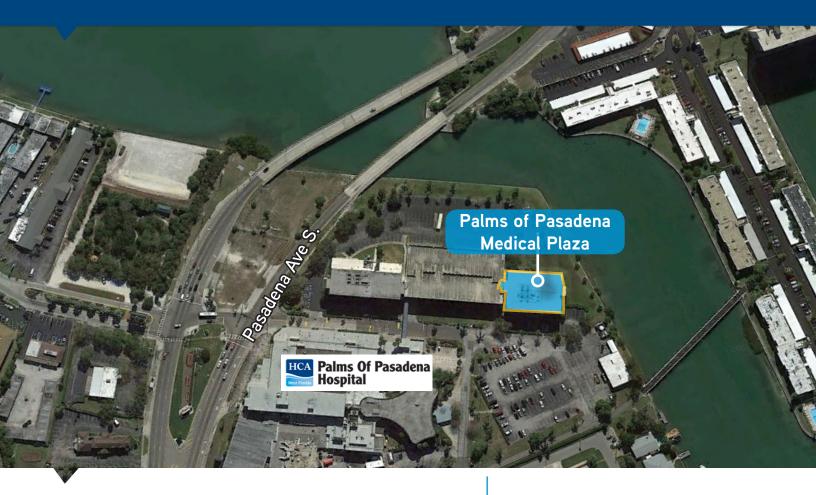

# Palms of Pasadena Medical Plaza

## 1615 Pasadena Ave. South St. Petersburg, FL 33707

## Key Features/Highlights

- > Class B, four-story, 45,548 RSF medical office building with upscale lobby, lush landscaping, cafe, on-site property management and information/security desk
- > Adjacent to Palms of Pasadena Hospital
- > Canopy-covered patient drop-off, ample parking adjacent to the building