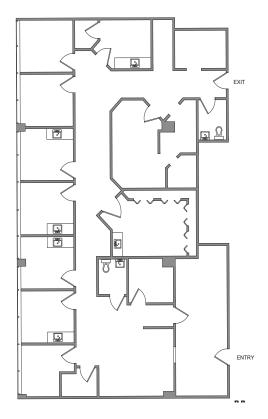

# Key Features/Highlights

- > Class B, four-story, 45,548 RSF medical office building with upscale lobby, lush landscaping, cafe, on-site property management and information/security desk
- > Adjacent to Palms of Pasadena Hospital
- > Canopy-covered patient drop-off, ample parking adjacent to the building

• Suite 350: 3,203 RSF

- > Availability
  - Suite 100: 2,362 RSF Suite 200: 2,515 RSF
  - Suite 290: 1,211 RSF
  - Suite 480: 1,867 RSF

• Suite 220 & 230: 3,478 RSF

• Suite 370: 1,211 RSF



JUAN VEGA, CCIM, SIOR Executive Managing Director Healhtcare & Office Services 813 871 8516 juan.vega@colliers.com

## AVAILABILITY

#### Suite 100 - 2,362 RSF



#### Suite 220 & 230 - 3,478 RSF



## Suite 200 - 2,515 RSF



### Suite 290 - 1,211 RSF



### AVAILABILITY

Suite 350 - 3,203 RSF



Suite 370 - 1,211 RSF



Suite 480 - 1,867 RSF





#### Location



## Contact Us

JUAN VEGA, CCIM, SIOR Executive Managing Director Healthcare & Office Services 813 871 8516 juan.vega@colliers.com

This document/email has been prepared by Colliers International for advertising and general information only. Colliers International makes no guarantees, representations or warranties of any kind, expressed or implied, regarding the information including, but not limited to, warranties of content, accuracy and reliability. Any interested party should undertake their own inquiries as to the accuracy of the information. Colliers International excludes unequivocally all inferred or implied terms, conditions and warranties arising out of this document and excludes all liability for loss and dama