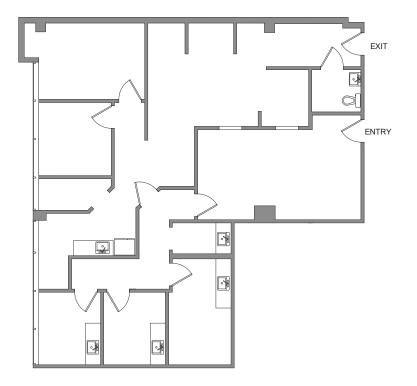

, 45,548 RSF medical office building with upscale lobby, lush landscaping, cafe, on-site property management and information/security desk
- > Adjacent to Palms of Pasadena Hospital
- > Canopy-covered patient drop-off, ample parking adjacent to the building

• Suite 350: 3,203 RSF

- > Availability
  - Suite 100: 2,362 RSF Suite 200: 2,515 RSF
  - Suite 290: 1,211 RSF
  - Suite 480: 1,867 RSF

• Suite 220 & 230: 3,478 RSF

• Suite 370: 1,211 RSF



JUAN VEGA, CCIM, SIOR Executive Managing Director Healhtcare & Office Services 813 871 8516 juan.vega@colliers.com

## AVAILABILITY

#### Suite 100 - 2,362 RSF



#### Suite 220 & 230 - 3,478 RSF



## Suite 200 - 2,515 RSF



### Suite 290 - 1,211 RSF



### AVAILABILITY

Suite 350 - 3,203 RSF



Suite 370 - 1,211 RSF



Suite 480 - 1,867 RSF





#### Location



## Contact Us

JUAN VEGA, CCIM, SIOR Executive Managing Director Healthcare & Office Services 813 871 8516 juan.vega@colliers.com

This document/email has been prepared by Colliers International for advertising and general information only. Colliers International makes no guarantees, representations or warranties of any kind, expressed or implied, regarding the information including, but not limited to, warranties of content, accuracy and reliability. Any interested party should undertake their own inquiries as to the accuracy of the information. Colliers International excludes unequivocally all inferred or implied terms, conditions and warranties arising out of this document and excludes all liability for loss and damages arising there from. This publication is the co