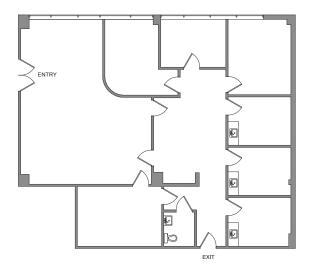

# Palms of Pasadena Medical Plaza

## 1615 Pasadena Ave. South St. Petersburg, FL 33707

## Key Features/Highlights

- > Class B, four-story, 45,548 RSF medical office building with upscale lobby, lush landscaping, cafe, on-site property management and information/security desk
- > Adjacent to Palms of Pasadena Hospital
- > Canopy-covered patient drop-off, ample parking adjacent to the building

• Suite 350: 3,203 RSF

- > Availability
  - Suite 100: 2,362 RSF Suite 200: 2,515 RSF
  - Suite 290: 1,211 RSF
  - Suite 480: 1,867 RSF

• Suite 220 & 230: 3,478 RSF

• Suite 370: 1,211 RSF



JUAN VEGA, CCIM, SIOR Executive Managing Director Healhtcare & Office Services 813 871 8516 juan.vega@colliers.com

## AVAILABILITY

#### Suite 100 - 2,362 RSF



#### Suite 220 & 230 - 3,478 RSF



## Suite 200 - 2,515 RSF



### Suite 290 - 1,211 RSF



### AVAILABILITY

Suite 350 - 3,203 RSF



Suite 370 - 1,211 RSF



Suite 480 - 1,867 RSF





#### Location



## Contact Us

JUAN VEGA, CCIM, SIOR Executive Managing Director Healthcare & Office Services 813 871 8516 juan.vega@colliers.com

This document/email has been prepared by Colliers International for advertising and general information only. Colliers International makes no guarantees, representations or warranties of any kind, expressed or implied, regarding the information including, but not limited to, warranties of content, accuracy and reliability. Any interested party should undertake their own inquiries as to the accuracy of the information. Colliers International excludes unequivo