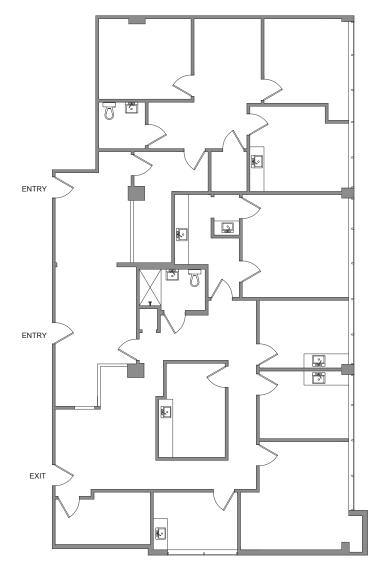

### AVAILABILITY

Suite 350 - 3,203 RSF

Suite 370 - 1,211 RSF

Suite 480 - 1,867 RSF