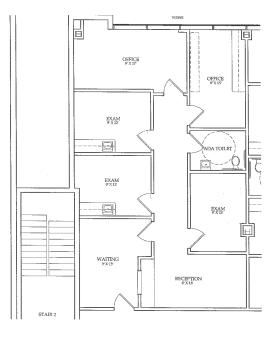

dena Ave. South St. Petersburg, FL 33707

## Key Features/Highlights

- > Class B, four-story, 45,548 RSF medical office building with upscale lobby, lush landscaping, cafe, on-site property management and information/security desk
- > Adjacent to Palms of Pasadena Hospital
- > Canopy-covered patient drop-off, ample parking adjacent to the building

• Suite 350: 3,203 RSF

- > Availability
  - Suite 100: 2,362 RSF Suite 200: 2,515 RSF
  - Suite 290: 1,211 RSF
  - Suite 480: 1,867 RSF

• Suite 220 & 230: 3,478 RSF

• Suite 370: 1,211 RSF



JUAN VEGA, CCIM, SIOR Executive Managing Director Healhtcare & Office Services 813 871 8516 juan.vega@colliers.com

## AVAILABILITY

#### Suite 100 - 2,362 RSF



#### Suite 220 & 230 - 3,478 RSF



## Suite 200 - 2,515 RSF



### Suite 290 - 1,211 RSF



### AVAILABILITY

Suite 350 - 3,203 RSF



Suite 370 - 1,211 RSF



Suite 480 - 1,867 RSF





#### Location



## Contact Us

JUAN VEGA, CCIM, SIOR Executive Managing Director Healthcare & Office Services 813 871 8516 juan.vega@colliers.com

This document/email has been prepared by Colliers International for advertising and general information only. Colliers International makes no guarantees, representations or warranties of any kind, expressed or implied, regarding the information including, but not limited to, warranties of content, accuracy and reliability. Any interested party should undertake their own inquiries as to the accuracy of the information. Colliers International excludes unequivocally all inferred or implied terms, conditions and warranties arising out of this document a