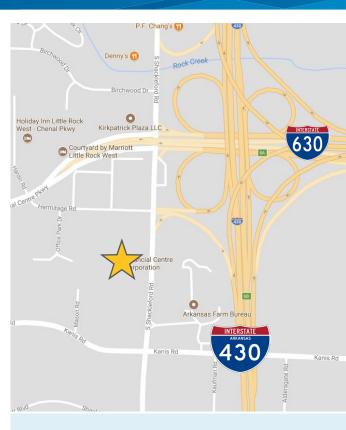

## KEY FEATURES/HIGHLIGHTS

- > 6th floor suite: approximately 6,948 SF
- > Sublease rate: \$18.95/SF, full service
- > Quick and easy access to I-630 and I-430
- > Abundant parking
- > High-end interior finish
- > Five existing offices, five work stations, and corner office suite/conference room