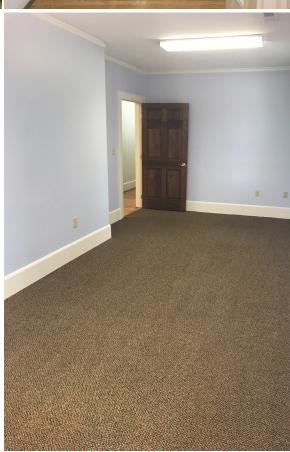

# ±6,000 SF > Office Space for Lease on Outskirts of Downtown Columbia

This  $\pm 6,000$  SF property has been beautifully renovated into numerous offices and large work rooms. With excellent interstate access, this site is positioned three miles from Downtown Columbia and provides a great opportunity to capitalize on a growing capital city.

### **Building Amenities**

- > Fantastic ±6,000 SF opportunity
- > Great location seconds away from Downtown Columbia
- > On-site parking available
- > Favorable lease rate of: \$12.00/SF
- > Numerous offices & large work rooms:
  - > Reception
- > 14 offices
- > Breakroom
- > Storage
- > 2 conference rooms