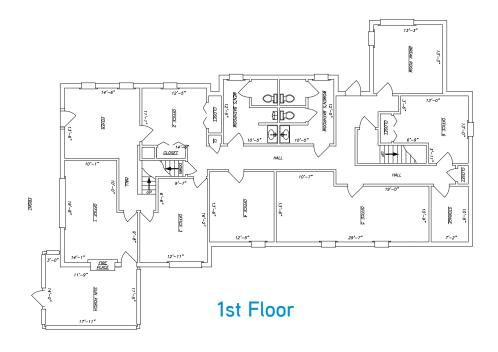

#### 1022 State St > Floor Plans

### **Building Amenities**

- > Fantastic ±6,000 SF opportunity
- > Great location seconds away from Downtown Columbia
- > On-site parking available
- > Favorable lease rate of: \$12.00/SF
- > Numerous offices & large work rooms:
  - > Reception
- > 14 offices
- > Breakroom
- > Storage
- > 2 conference rooms