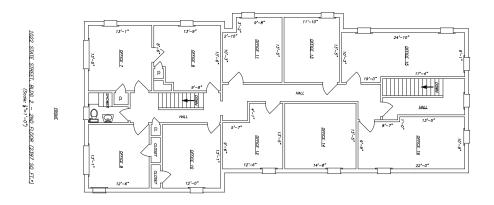

#### 1022 State St > Floor Plans

#### 2nd Floor

### **Building Amenities**

- > Fantastic ±6,000 SF opportunity
- > Great location seconds away from Downtown Columbia
- > On-site parking available
- > Favorable lease rate of: \$12.00/SF
- > Numerous offices & large work rooms:
  - > Reception
- > 14 offices
- > Breakroom
- > Storage
- > 2 conference rooms