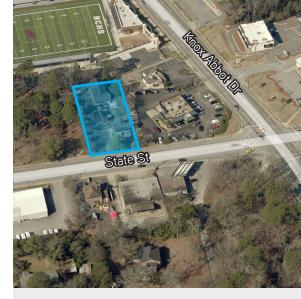

# ±6,000 SF > Office Space for Lease on Outskirts of Downtown Columbia

This  $\pm 6,000$  SF property has been beautifully renovated into numerous offices and large work rooms. With excellent interstate access, this site is positioned three miles from Downtown Columbia and provides a great opportunity to capitalize on a growing capital city.