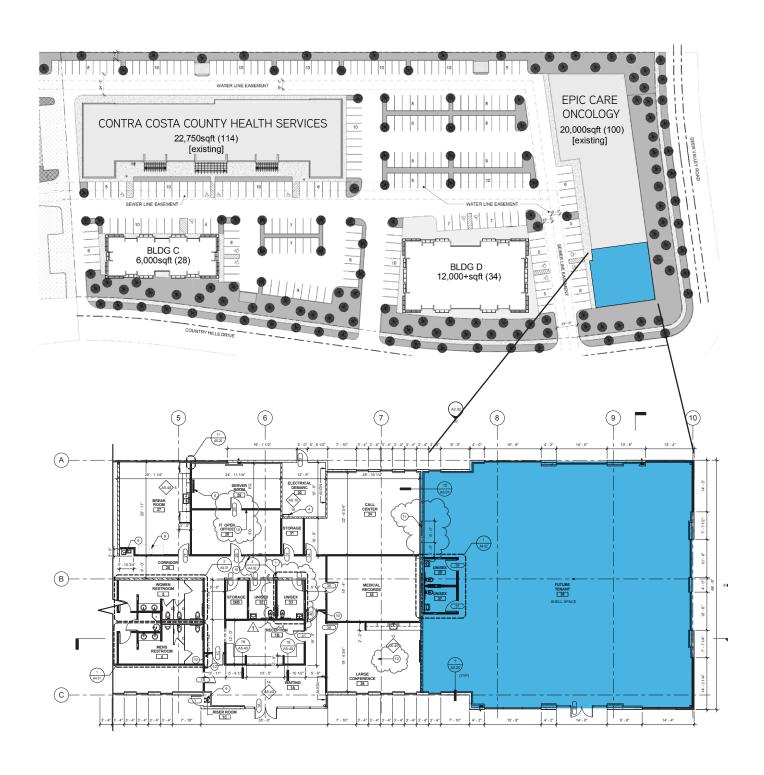

## COUNTRY HILLS DRIVE AT DEER VALLEY ROAD

## **Property Amenities**

- > ±4,000 sq ft in shell condition allowing for custom interior layouts
- > Located on the corner of Country Hills Road and Lone Tree Way
- Newest Medical and Professional development in East Contra Costa County
- > Parking ratio of 5 stalls per ±1,000 sq ft building area
- > Fire sprinklers throughout

The 2345 Country Hills Road ±4,000 SF office is within a high quality Professional and Medical Office Business Park located near the intersection of Lone Tree Way and Country Hills Drive. The property is excellent for all medical & professional offices, clinics, and outpatient type services. Designed with a professional office entrance, 5/1,000 parking ratio, separately metered power and fire sprinklered, offers local medical and professional office businesses a high image front streetside corner.