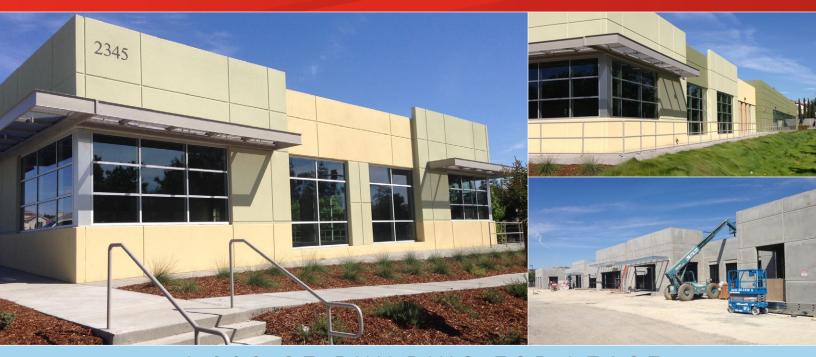

## Country Hills Medical Center

2345 COUNTRY HILLS DRIVE, ANTIOCH, CA

±4,000 SF BUILDING FOR LEASE

The 2345 Country Hills Road ±4,000 SF office is within a high quality Professional and Medical Office Business Park located near the intersection of Lone Tree Way and Country Hills Drive. The property is excellent for all medical & professional offices, clinics, and outpatient type services. Designed with a professional office entrance, 5/1,000 parking ratio, separately metered power and fire sprinklered, offers local medical and professional office businesses a high image front streetside corner.