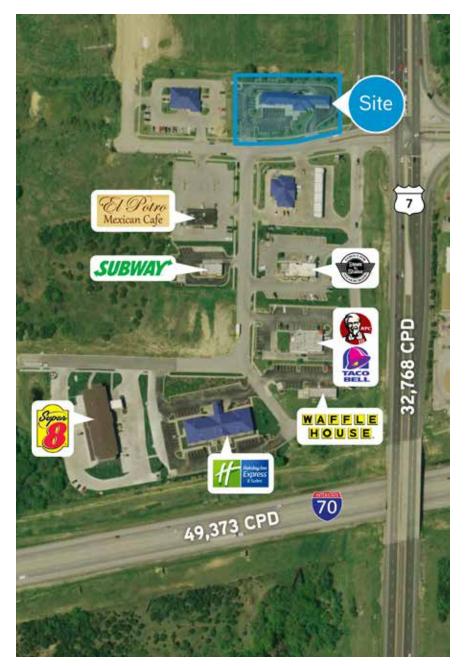

## **Building Amenities**

- > 1,350 SF separate leasable space with bank building
- > Ideal medical or office location
- > Great access to I-70 and K-7
- > Open floor plan

- > Just a few miles from Cabela's, Kansas Speedway, Nebraska Furniture Mart, Great Wolf Lodge and the Legends
- > Zoned C-2
- > \$17.00 PSF, gross