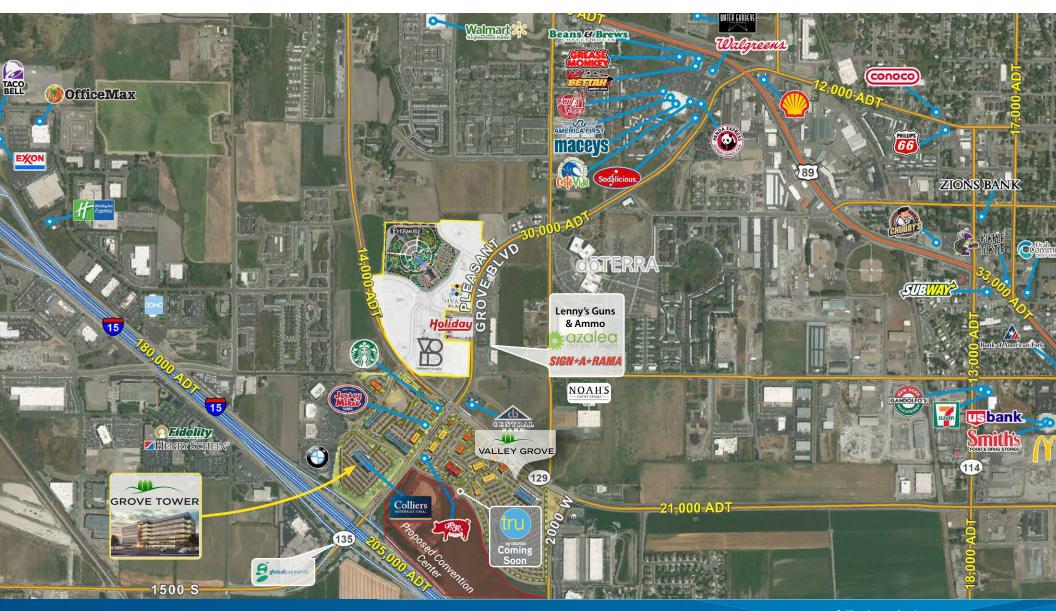

PLEASANT GROVE BLVD & NORTH COUNTY BLVD PLEASANT GROVE, UTAH

# **Property Information**

- Easy access to Interstate 15
- > Pads and Shop Space Available
- High Traffic Counts 40,000 + ADT
- Located at a Lighted Intersection
- Adjacent to Proposed 100,000 SF Convention Center with 500+ Hotel Rooms
- > Retail buildings under construction.