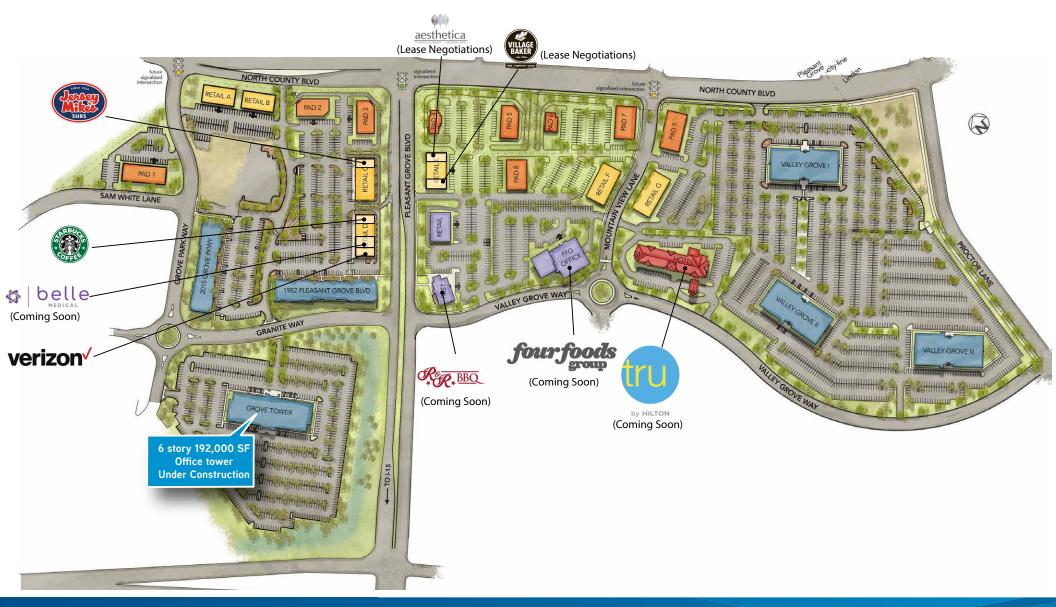

PLEASANT GROVE BLVD & NORTH COUNTY BLVD PLEASANT GROVE, UTAH

# **Property Information**

- Easy access to Interstate 15
- > Pads and Shop Space Available
- High Traffic Counts 40,000 + ADT
- Located at a Lighted Intersection
- Adjacent to Proposed 100,000 SF Convention Center with 500+ Hotel Rooms
- > Retail buildings under construction.