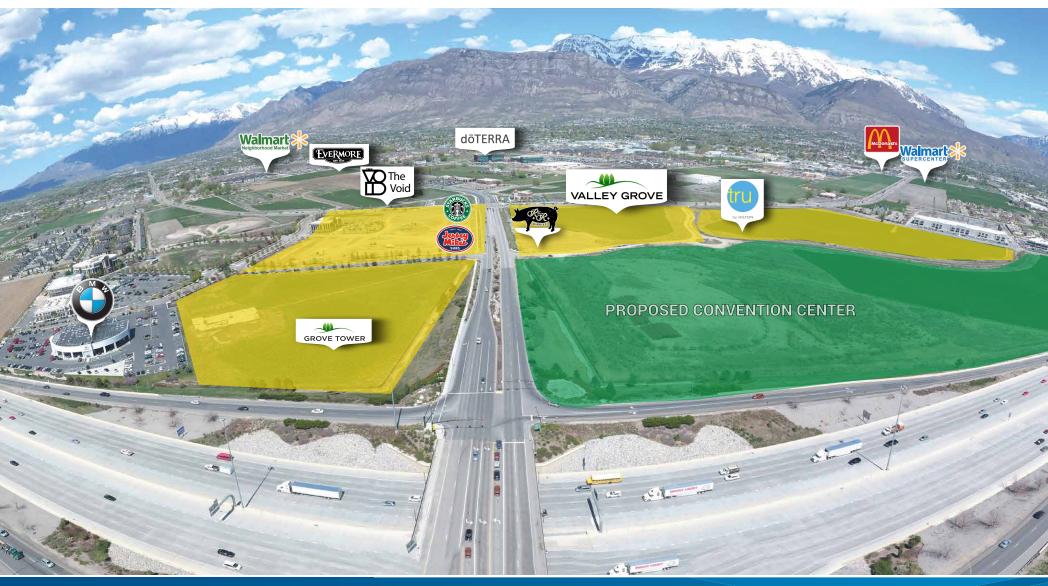

PLEASANT GROVE BLVD & NORTH COUNTY BLVD PLEASANT GROVE, UTAH

# **Property Information**

- Easy access to Interstate 15
- > Pads and Shop Space Available
- High Traffic Counts 40,000 + ADT
- Located at a Lighted Intersection
- Adjacent to Proposed 100,000 SF Convention Center with 500+ Hotel Rooms
- > Retail buildings under construction.