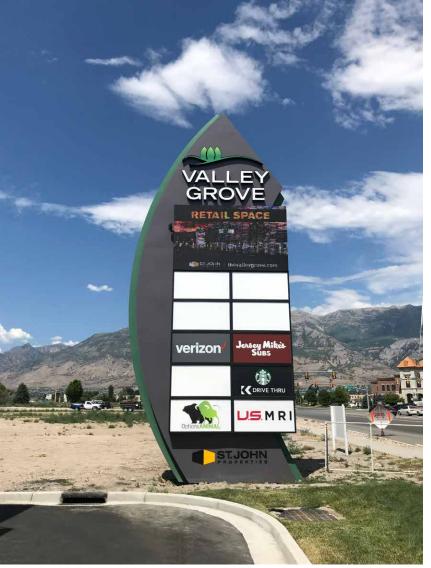

PLEASANT GROVE BLVD & NORTH COUNTY BLVD PLEASANT GROVE, UTAH

# **Property Information**

- Easy access to Interstate 15
- > Pads and Shop Space Available
- High Traffic Counts 40,000 + ADT
- Located at a Lighted Intersection
- Adjacent to Proposed 100,000 SF Convention Center with 500+ Hotel Rooms
- > Retail buildings under construction.