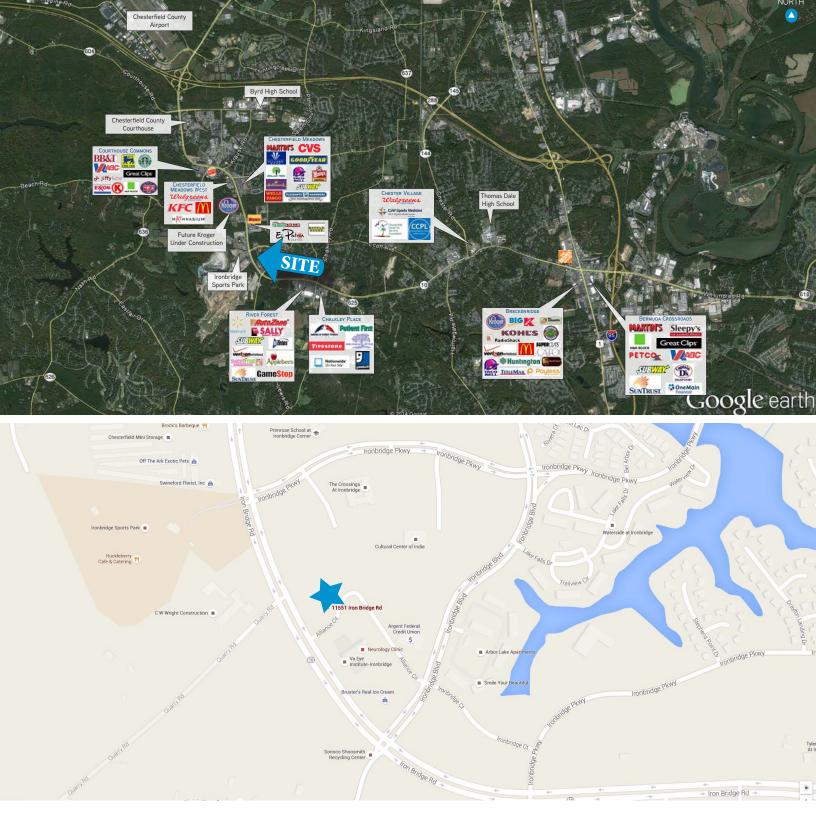

## 11551 Iron Bridge Road

CHESTER VA 23831 | CHESTERFIELD COUNTY

## **Property Features**

- ±1.6 acres
- Zoned C-2
- Public water and sewer
- Just ± 3 miles from Route 288 and ±5.4 miles from I-95
- Adjoins Iron Bridge Medical Park and in the heart of the Iron Bridge Road retail submarket