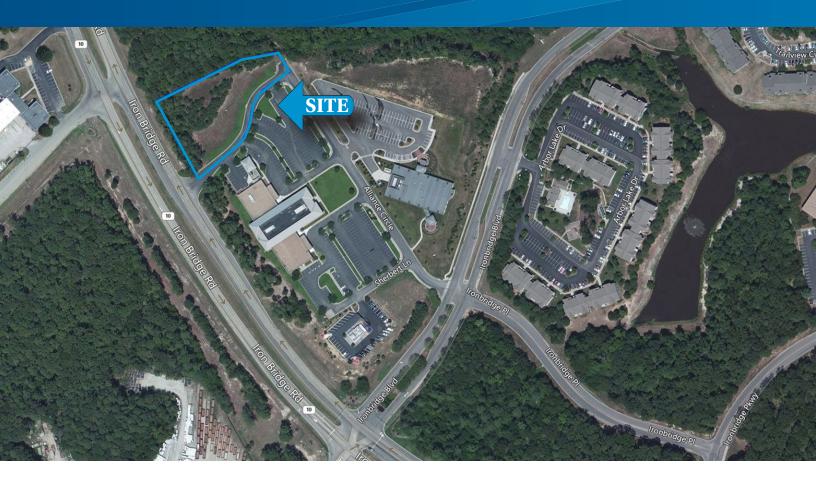

## 11551 Iron Bridge Road

CHESTER VA 23831 | CHESTERFIELD COUNTY

## **Property Features**

- ±1.6 acres
- Zoned C-2
- Public water and sewer
- Just ± 3 miles from Route 288 and ±5.4 miles from I-95
- Adjoins Iron Bridge Medical Park and in the heart of the Iron Bridge Road retail submarket

TRAFFIC COUNTS IRON BRIDGE ±27,000

FOR SALE > LAND