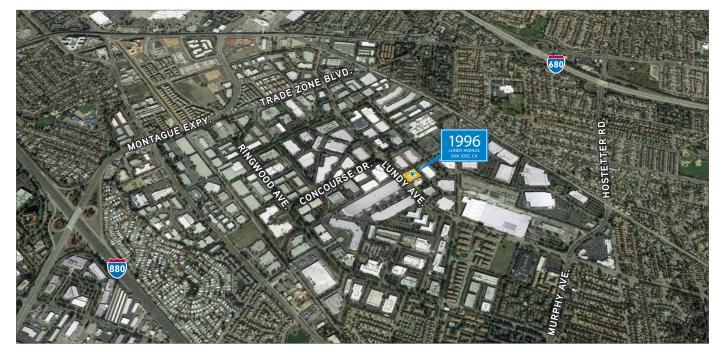

# FOR SALE > HIGH IDENTITY, FREESTANDING OFFICE/R&D BUILDING ±19,201 Square Feet

1996 LUNDY AVENUE, SAN JOSE, CA

MIKE ROSENDIN, SIOR, CCIM +1 408 282 3900 michael.rosendin@colliers.com CA License No. 00826095

#### LUNDY AVENUE

Drawings Not Exact/Not To Scale. The information furnished has been obtained from sources we deem reliable and is submitted subject to errors, omissions and changes. Although Colliers International has no reason to doubt its accuracy, we do not guarantee it. All information should be verified by the recipient prior to lease, purchase, exchange, or execution of legal documents. © 2017 Colliers International