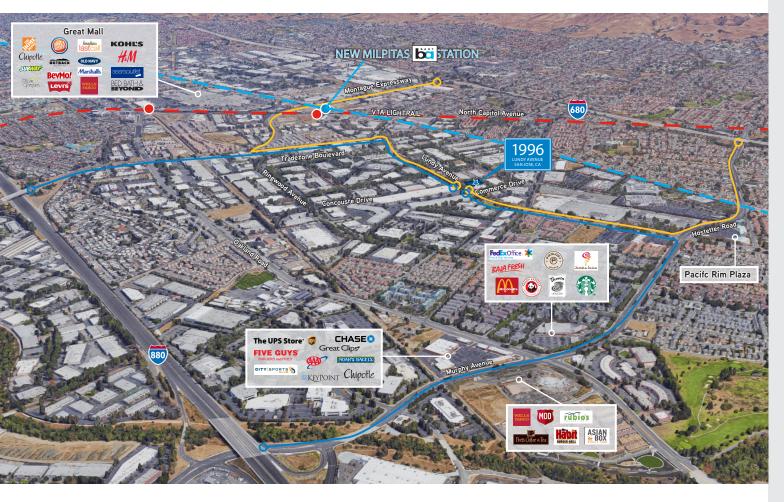

#### LUNDY AVENUE

Drawings Not Exact/Not To Scale. The information furnished has been obtained from sources we deem reliable and is submitted subject to errors, omissions and changes. Although Colliers International has no reason to doubt its accuracy, we do not guarantee it. All information should be verified by the recipient prior to lease, purchase, exchange, or execution of legal documents. © 2017 Colliers International

#### 1996 Lundy Avenue, San Jose

New Milpitas station is opening at the end of 2017/ beginning of 2018

Drawings Not Exact/Not To Scale. The information furnished has been obtained from sources we deem reliable and is submitted subject to errors, omissions and changes. Although Colliers International has no reason to doubt its accuracy, we do not guarantee it. All information should be verified by the recipient prior to lease, purchase, exchange, or execution of legal documents. © 2017 Colliers International