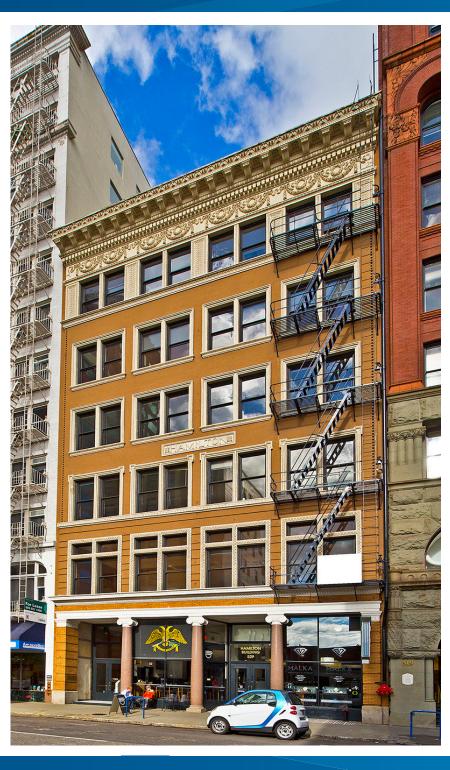

# Hamilton Building Sublease

529 SW THIRD AVENUE, SUITE 200 PORTLAND, OR 97204

#### THE BUILDING

- > 22,611 SF office building constructed in 1928
- > Bike storage, lockers and showers
- > Excellent freeway access and parking
- > Creative space with great natural light
- > Close to Trimet lightrail and bus stops
- Walking distance to restaurants, food-carts, shopping, and Waterfront Park