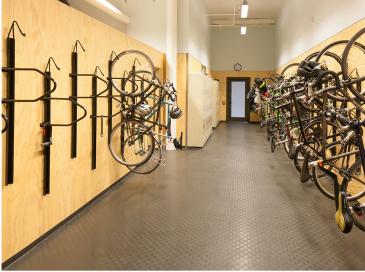

#### THE BUILDING

- > 22,611 SF office building constructed in 1928
- > Bike storage, lockers and showers
- > Excellent freeway access and parking
- > Creative space with great natural light
- > Close to Trimet lightrail and bus stops
- Walking distance to restaurants, food-carts, shopping, and Waterfront Park