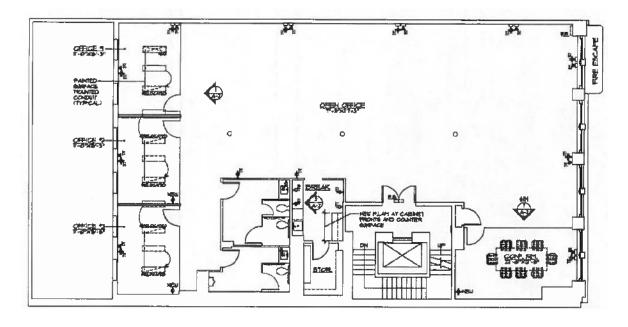

FOR SUBLEASE > OFFICE SPACE

# Hamilton Building Sublease



529 SW THIRD AVENUE, SUITE 200 PORTLAND, OR 97204



#### THE BUILDING

- > 22,611 SF office building constructed in 1928
- > Bike storage, lockers and showers
- > Excellent freeway access and parking
- > Creative space with great natural light
- > Close to Trimet lightrail and bus stops
- Walking distance to restaurants, food-carts, shopping, and Waterfront Park

### **SUBLEASE**

- > 2,112 4,224 SF
- > Expires October 31, 2019
- > Rate: \$27.00/SF Full Service



# Hamilton Building Sublease

529 SW THIRD AVENUE, SUITE 200 PORTLAND, OR 97204

### Suite 200 - 4,224 SF