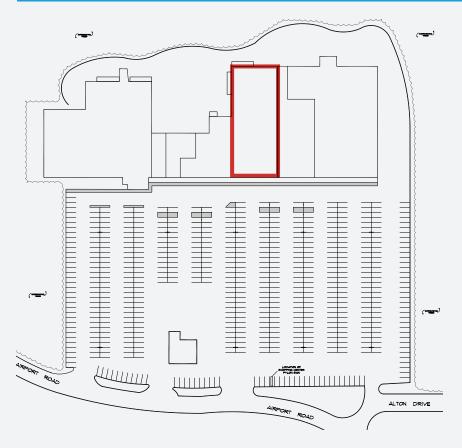

## **DUDLEY PLAZA**

4 AIRPORT ROAD DUDLEY, MASSACHUSETTS

16,639 SF Available (Subdividable)

Dudley Plaza is a 95,610 SF Shopping Center located on a 13.6 Acre site. The Property is anchored by Park n' Shop Supermarket which has been operating in this location since 1966, and remains the only major local grocer.