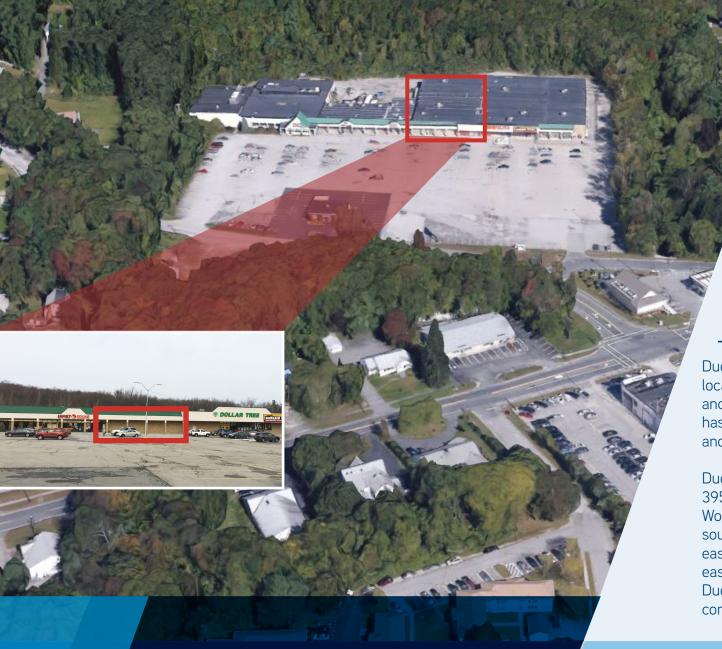

## **DUDLEY PLAZA**

4 AIRPORT ROAD DUDLEY, MASSACHUSETTS

16,639 SF Available (Subdividable)

Dudley Plaza is a 95,610 SF Shopping Center located on a 13.6 Acre site. The Property is anchored by Park n' Shop Supermarket which has been operating in this location since 1966, and remains the only major local grocer.

Dudley is located near interstate highway 395 on the Connecticut border in southern Worcester County, MA, approximately 50 miles south west of Boston, MA and 50 miles north east of Hartford, CT. Offering great visibility, easy highway access and convenient parking, Dudley Plaza maintains itself as a strong community shopping center.