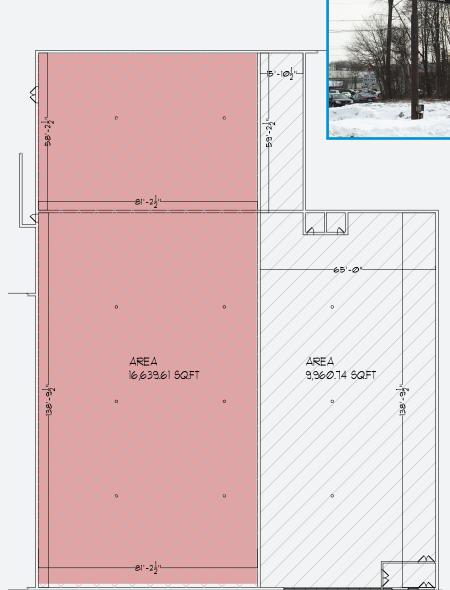

## **DUDLEY PLAZA**

4 AIRPORT ROAD DUDLEY, MASSACHUSETTS

16,639 SF Available (Subdividable)

Dudley Plaza is a 95,610 SF Shopping Center located on a 13.6 Acre site. The Property is anchored by Park n' Shop Supermarket which has been operating in this location since 1966, and remains the only major local grocer.