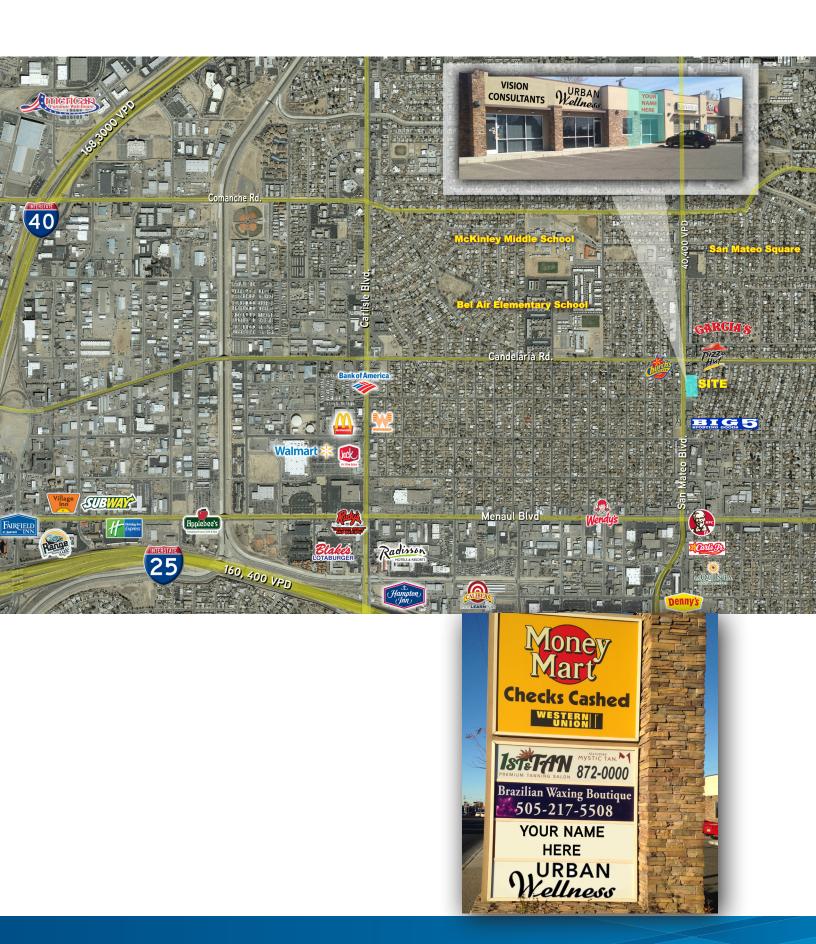

## **AERIAL**

#### **BUILDING AMENITIES**

- > 30 parking spaces
- > Area tenants include: Money Mart, Pizza Hut, KFC, Garcia's Kitchen, Peter Piper Pizza, and Big 5 Sporting Goods.
- > Roof and HVAC replaced in 2009
- > Newly Remodeled
- > 40,400 VPD on San Mateo
- > Suite 4 built out as a salon with 4 booths and 3 wash stations
- > Washer and dryer hookups included