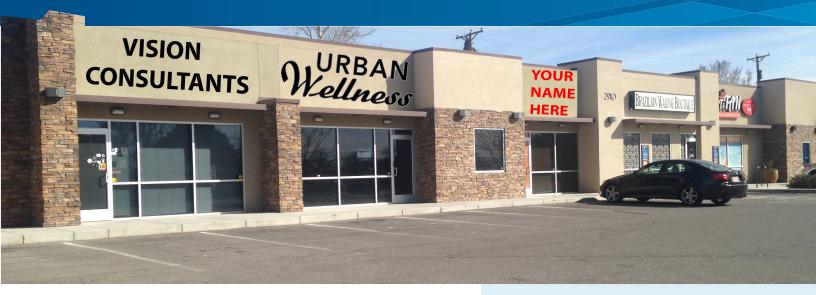

#### **BUILDING AMENITIES**

- > 30 parking spaces
- > Area tenants include: Money Mart, Pizza Hut, KFC, Garcia's Kitchen, Peter Piper Pizza, and Big 5 Sporting Goods.
- > Roof and HVAC replaced in 2009
- > Newly Remodeled
- > 40,400 VPD on San Mateo
- > Suite 4 built out as a salon with 4 booths and 3 wash stations
- > Washer and dryer hookups included