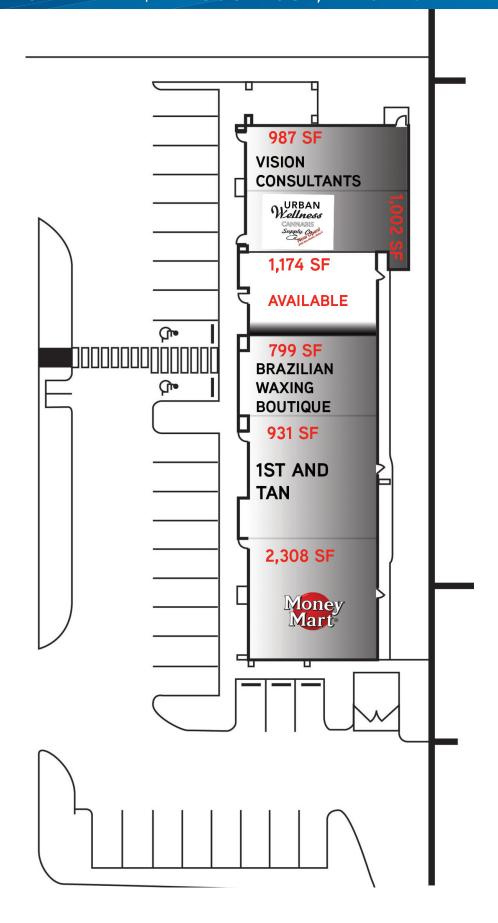

### **AVAILABILITY**

| Suite | Available Space (SF) | Rate (per SF)              |
|-------|----------------------|----------------------------|
| 4     | 1,174                | <del>\$16.00</del> \$14.00 |