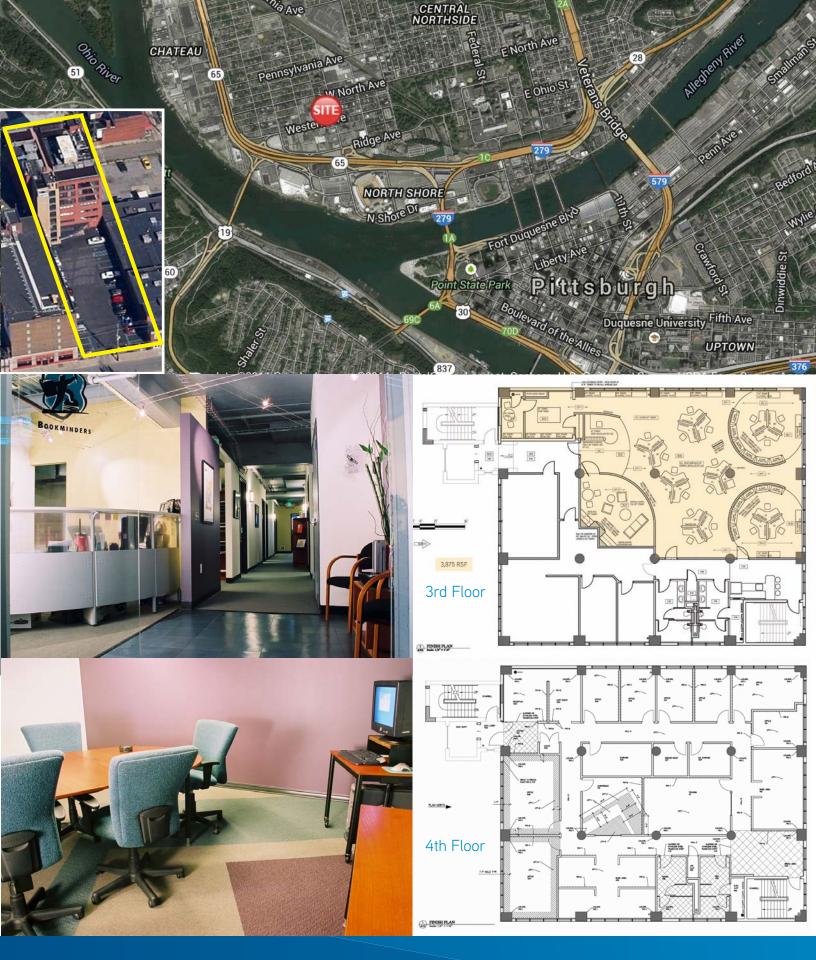

## The Northern Light Tower

1010 WESTERN AVENUE, PITTSBURGH, PA 15233

## **Property Highlights**

- > 3rd Floor | 3,875 RSF
- > 4th Floor | 5,700 RSF available 7/1/2018
  - can be combined for 9,575 RSF contiguous
- > Two free parking spaces per 1,000 RSF
  - additional parking available for nominal fee
- > Exterior Signage Opportunity
- Roof deck for exclusive tenant and client use that includes rooftop golf range.
- Significant natural light with breathtaking views of Pittsburgh's skyline
- > Dramatic exposed brick walls, ceilings and HVAC
- > High tech security
- > Fully equipped multimedia conference center
- > Spectacular glass walled elevator with city view
- > Gated surface parking and indoor heated garage
- > Easy access to Downtown, West End Bridge, I-376, I-279, Route 65 and Route 19
- > 1/4 mile to Heinz Field & 2 mile to PNC Park