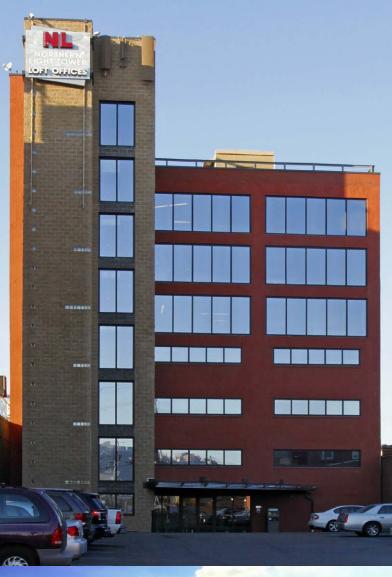

## The Northern Light Tower

1010 WESTERN AVENUE, PITTSBURGH, PA 15233

## **Property Highlights**

- > 3rd Floor | 3,875 RSF
- > 4th Floor | 5,700 RSF available 7/1/2018
  - can be combined for 9,575 RSF contiguous
- > Two free parking spaces per 1,000 RSF
  - additional parking available for nominal fee
- > Exterior Signage Opportunity
- Roof deck for exclusive tenant and client use that includes rooftop golf range.
- Significant natural light with breathtaking views of Pittsburgh's skyline
- > Dramatic exposed brick walls, ceilings and HVAC
- > High tech security
- > Fully equipped multimedia conference center
- > Spectacular glass walled elevator with city view
- > Gated surface parking and indoor heated garage
- > Easy access to Downtown, West End Bridge, I-376, I-279, Route 65 and Route 19
- > 1/4 mile to Heinz Field & 2 mile to PNC Park