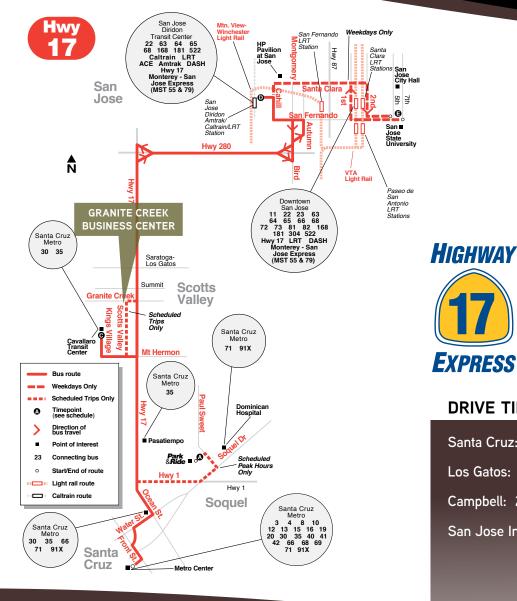

Scotts
Valley

To Silicon Valley (30 Minutes)

Scotts Valley Dr.
Creek Bq.
Creek Bq.

To Santa Cruz (10 Minutes)

**Exclusive Leasing Agents:** 

Don Reimann, sior +1 408 282 3888 don.reimann@colliers.com

CA License No. 00772400

# Legend Local Bus Routes Community Bus Routes Limited Stop Bus Routes Express Bus Routes Rapid 522 **Route Terminus** (final destination of specific route) Light Rail: Mountain View – Winchester Light Rail: Alum Rock - Santa Teresa Light Rail: Ohlone/Chynoweth - Almaden Free NTA SICAIRPORT FLYER Free Shuttles to Light Rail Stations Free Downtown Area Shuttle (DASH) Caltrain Altamont Commuter Express (ACE)/Capitol Corridor **AC Transit Bus Routes** SamTrans Bus Routes **Dumbarton Express Bus Routes** Highway 17 Express Bus Route Monterey to San Jose

### **Stops Observed:**

- ★\*San Fernando at 7th (Southbound only)
  - \*\* San Fernando at 5th
  - \*\* Santa Clara LRT Station
  - \*\* Santa Clara at San Pedro Square
  - \*\* Santa Clara at Almaden Blvd.
  - \*\* Santa Clara at Delmas
- San Jose Diridon Station Bird Ave. at Park Ave. Bird Ave. at San Carlos
  - \*Scotts Valley Dr. at Victor Square
  - \*Scotts Valley Dr. at Disc Dr.
- Cavallaro Transit Center Mt. Hermon at King's Village Rd. Pasatiempo/Hwy. 17 Ocean St. at Water St.
- Metro Center (Lane 2)
- \*Soquel Drive/Paul Sweet Road at Hwy 1 Park & Ride
  - \*Scheduled trips only
- \*\* Weekdays only

## **DRIVE TIMES**

**EXPRESS** 

Santa Cruz: 11 Minutes

Los Gatos: 22 Minutes

Campbell: 25 Minutes

San Jose International Airport: 32 Minutes

Express Bus Route

**Exclusive Leasing Agents:** 