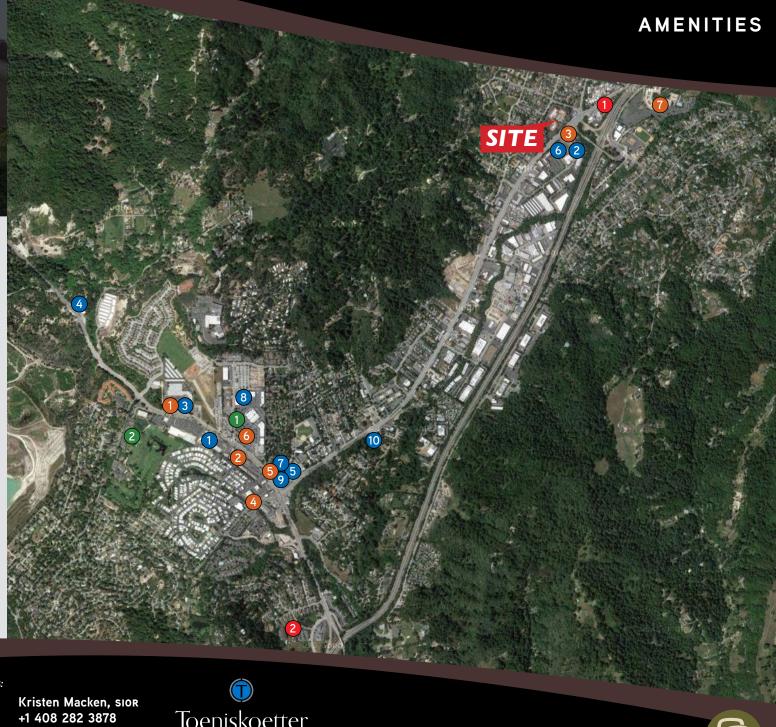

### Lodging

- Best Western
- Hilton

### Restaurants

- Round Table Pizza
- Jia Tellas
- Chubby's Diner
- **Heavenly Cafe**
- Mama Mexican Restaurant
- Yamamori Sushi Boat & Grill
- Sandabs
- Bruno's BBQ
- Auntie Mame's
- 10. Malone's Grande Grille

### **Entertainment**

- CineLux Scotts Valley Cinema
- Valley Garden Golf Course

### **Shopping Centers**

- Scotts Valley Square Shopping Center
- Scotts Village Shopping Center
- Victor Square Shopping Center
- West Pines
- Camp Evers Shopping Center
- The Real Kings Village Shopping Center
- Santas Village Shopping Center