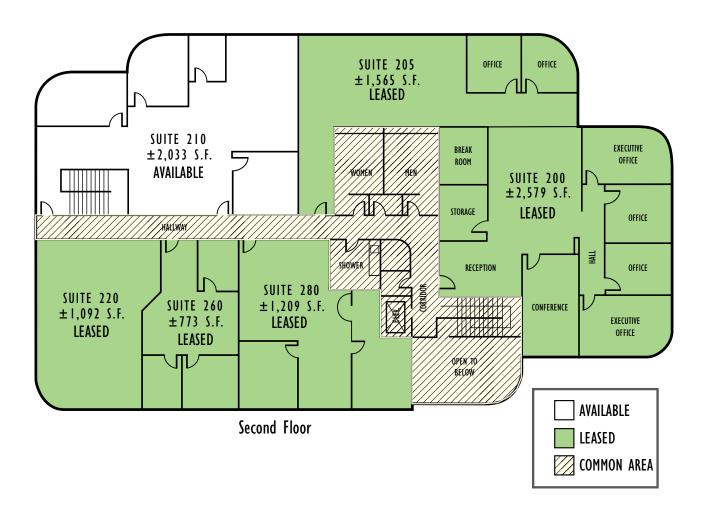

- High Profile Business Park
- Two Story Office Building with Extensive Glassline
- ±4/1000 Parking Ratio
- Easy Access to Highway 17
- Walking Distance to Retail Amenities
- Close to Hotels & Conference Centers