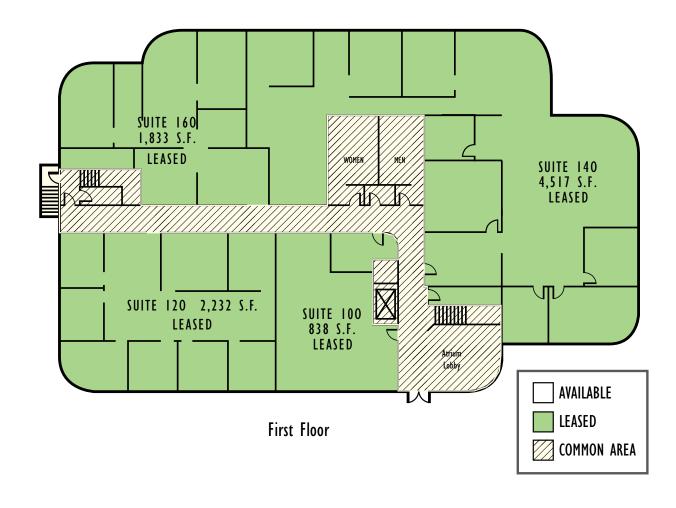

- High Profile Business Park
- Two Story Office Building with Extensive Glassline
- ±4/1000 Parking Ratio
- Easy Access to Highway 17
- Walking Distance to Retail Amenities
- Close to Hotels & Conference Centers