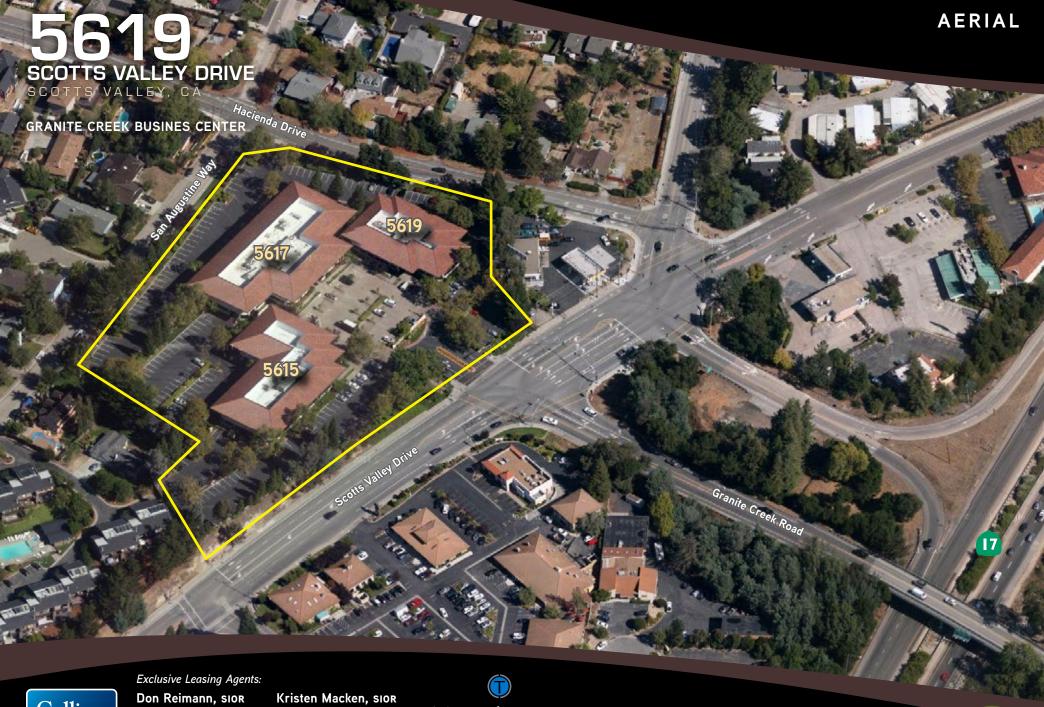

- High Profile Business Park
- Two Story Office Building with Extensive Glassline
- ±4/1000 Parking Ratio
- Easy Access to Highway 17
- Walking Distance to Retail Amenities
- Close to Hotels & Conference Centers

# 5619 SCOTTS VALLEY DRIVE SCOTTS VALLEY, CA **GRANITE CREEK BUSINES CENTER**

# 5619 **SCOTTS VALLEY DRIVE** SCOTTS VALLEY, CA **GRANITE CREEK BUSINES CENTER**