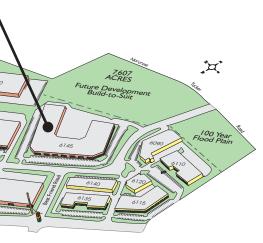

## 6145-D NORTHBELT PARKWAY

NORCROSS, GEORGIA 30071

Northbelt Business Park is a 833,984 SF office, warehouse and service center industrial park. This Park has excellent visibility off of Jimmy Carter Boulevard and quick, easy access to I-85. Northbelt Business Park is located in the Norcross Opportunity Zone, providing up to \$3,500 per year tax credit for every new job created in Georgia.