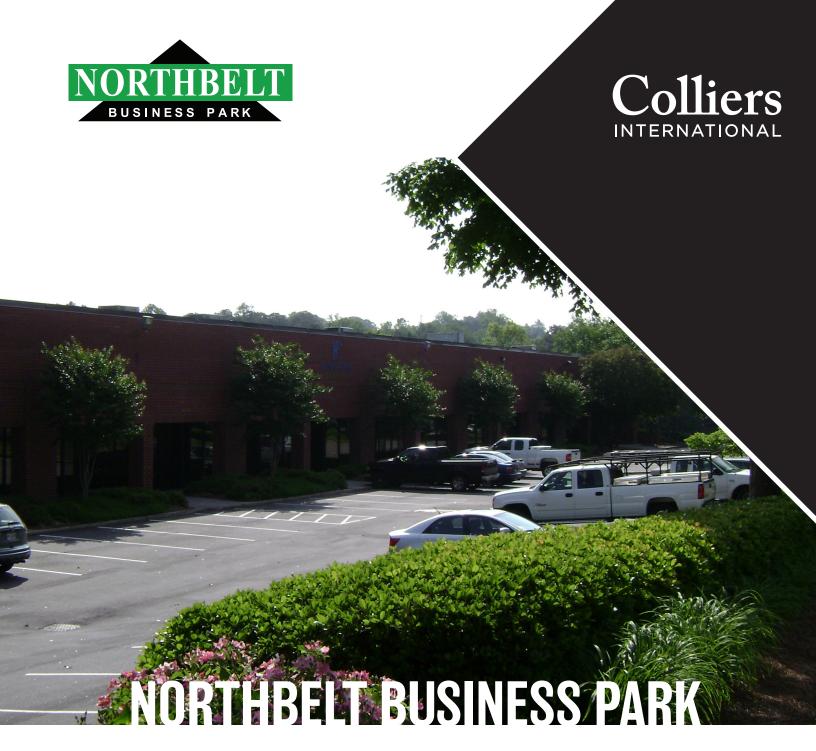

Northbelt Business Park is a 833,984 SF office, warehouse and service center industrial park. This Park has excellent visibility off of Jimmy Carter Boulevard and quick, easy access to I-85. Northbelt Business Park is located in the Norcross Opportunity Zone, providing up to \$3,500 per year tax credit for every new job created in Georgia.