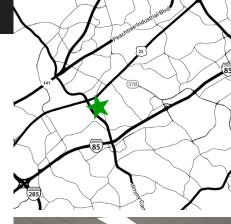

Northbelt Business Park is a 833,984 SF office, warehouse and service center industrial park. This Park has excellent visibility off of Jimmy Carter Boulevard and quick, easy access to I-85. Northbelt Business Park is located in the Norcross Opportunity Zone, providing up to \$3,500 per year tax credit for every new job created in Georgia.