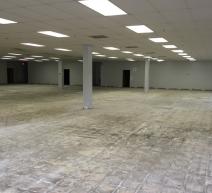

## **Building Specifications**

- > Total Available Space: 16,855 SF
- > Office Size: 14,516 SF
- > Zoning M-1 (Light Industrial)
- > Construction: Brick and Block
- > Clear Height: 18'
- > Roof: Single Ply Roof
- > Fire Protection: Wet System
- > Year Built: 1982
- > Dock Doors: 2
- > Bay Depth: 120'
- > HVAC: Office Area