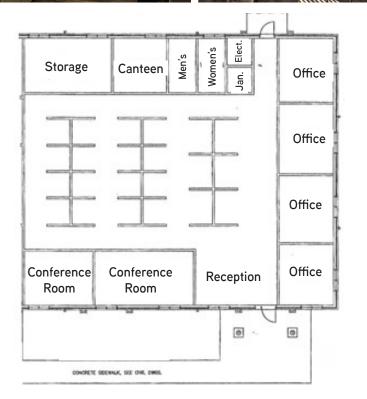

#### Street Address >

 $\pm$ 12,336 square feet of office space situated on  $\pm$ 1.78 acres, available for sale or lease, in South Pointe Business Park. Ideal for an owner-user looking to occupy  $\pm$ 4,000 square feet of vacant space in the Airport submarket of Charlotte.

## Building Amenities >

- > ±12,336 Available SF
- > 4,000 Vacant SF
- > 1.784 Acres
- > Built in 2005
- > 52 Free Parking Spaces

- > Masonry Construction
- > 15 Built-in Work Stations
- > Lease Rate: \$14.50 PSF NNN
- > Asking Price of \$2,158,000