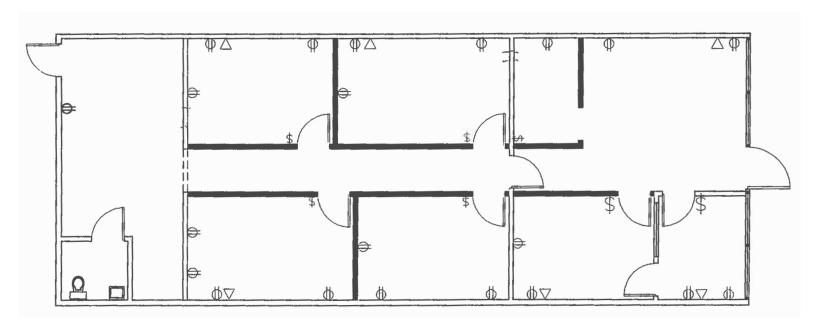

sking Rate: \$1.50 PSF NNN

> Building SF: 25,162 SF

> Lot SF: 71.039 SF

> Year Built: 1979

> Zoning: OM, Monrovia

> Free surface parking: 3.00/1,000 SF

> Great visibility along Myrtle Avenue

## **AREA HIGHLIGHTS:**

- > Easy access to the 210 Freeway
- > Located at the Gateway to Old Town Monrovia
- > Numerous restaurant and retail amenities within walking distance

### **LOCATION MAP:**



### **SHADD WALKER**

Senior Executive Vice President License No. 01253297 213 532 3242 shadd.walker@colliers.com

#### **COLLIERS INTERNATIONAL**

865 S Figueroa Street Suite 3500 Los Angeles, CA 90017 213 627 1214

www.colliers.com/greaterlosangeles

## FOR LEASE > OFFICE SPACE

# Myrtle & Olive Business Park

701 MYRTLE AVENUE | MONROVIA, CA 91016



## **FLOOR PLAN:**

# AVAILABLE 1.536 RSF







## **SHADD WALKER**

Senior Executive Vice President License No. 01253297 213 532 3242 shadd.walker@colliers.com

#### **COLLIERS INTERNATIONAL**

865 S Figueroa Street Suite 3500 Los Angeles, CA 90017 213 627 1214

www.colliers.com/greaterlosangeles