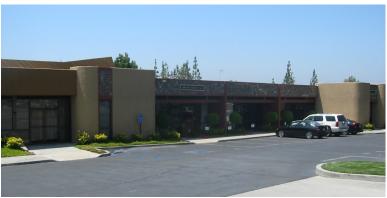

## **PROPERTY HIGHLIGHTS:**

> Available: Unit 124 - 1,536 RSF

> Asking Rate: \$1.50 PSF NNN

> Building SF: 25,162 SF

> Lot SF: 71.039 SF

> Year Built: 1979

> Zoning: OM, Monrovia

> Free surface parking: 3.00/1,000 SF

> Great visibility along Myrtle Avenue