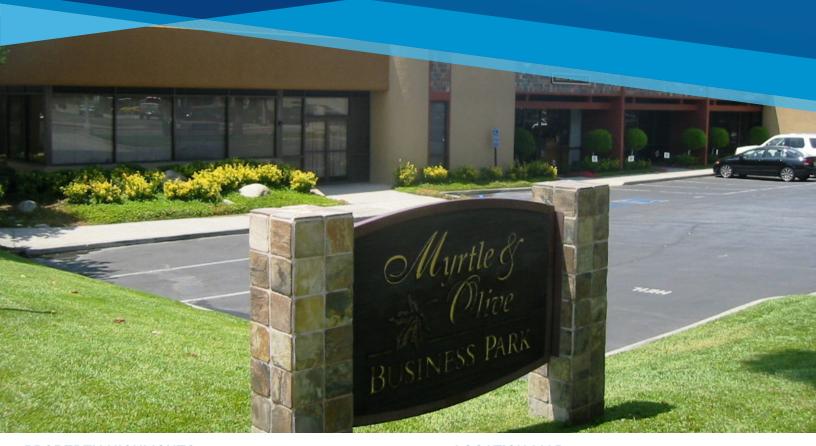

## Myrtle & Olive Business Park

701 MYRTLE AVENUE | MONROVIA, CA 91016

## **PROPERTY HIGHLIGHTS:**

> Available: Unit 124 - 1,536 RSF

> Asking Rate: \$1.50 PSF NNN

> Building SF: 25,162 SF

> Lot SF: 71.039 SF

> Year Built: 1979

> Zoning: OM, Monrovia

> Free surface parking: 3.00/1,000 SF

> Great visibility along Myrtle Avenue