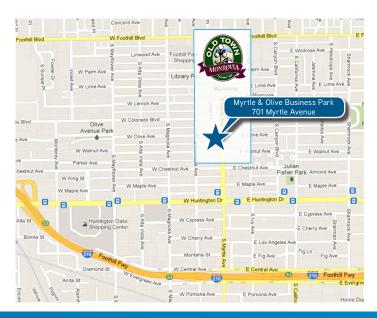

## FOR LEASE > OFFICE SPACE

## Myrtle & Olive Business Park

701 MYRTLE AVENUE | MONROVIA, CA 91016





## **PROPERTY HIGHLIGHTS:**

> Available: Unit 124 - 1,536 RSF

> Asking Rate: \$1.50 PSF NNN

> Building SF: 25,162 SF

> Lot SF: 71.039 SF

> Year Built: 1979

> Zoning: OM, Monrovia

> Free surface parking: 3.00/1,000 SF

> Great visibility along Myrtle Avenue

## **AREA HIGHLIGHTS:**

- > Easy access to the 210 Freeway
- > Located at the Gateway to Old Town Monrovia
- > Numerous restaurant and retail amenities within walking distance

### **LOCATION MAP:**



### **SHADD WALKER**

Senior Executive Vice President License No. 01253297 213 532 3242 shadd.walker@colliers.com

#### **COLLIERS INTERNATIONAL**

865 S Figueroa Street Suite 3500 Los Angeles, CA 90017 213 627 1214

www.colliers.com/greaterlosangeles

## FOR LEASE > OFFICE SPACE

# Myrtle & Olive Business Park

701 MYRTLE AVENUE | MONROVIA, CA 91016



## **FLOOR PLAN:**

# AVAILABLE 1.536 RSF







## **SHADD WALKER**

Senior Executive Vice President License No. 01253297 213 532 3242 shadd.walker@colliers.com

#### **COLLIERS INTERNATIONAL**

865 S Figueroa Street Suite 3500 Los Angeles, CA 90017 213 627 1214

www.colliers.com/greaterlosangeles