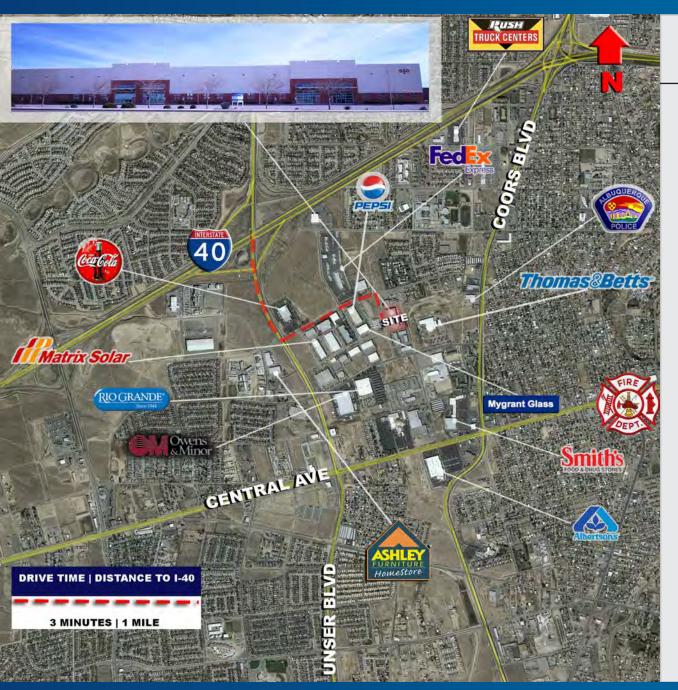

### FOR LEASE

The Rio Grande Distribution Center is located 1 mile south of Interstate 40 and 7 miles from Interstate 25. The property is located in the Meridian Business Park, a 140 acre Class A Industrial Park. The property is ideal for manufacturing, warehousing and distribution.