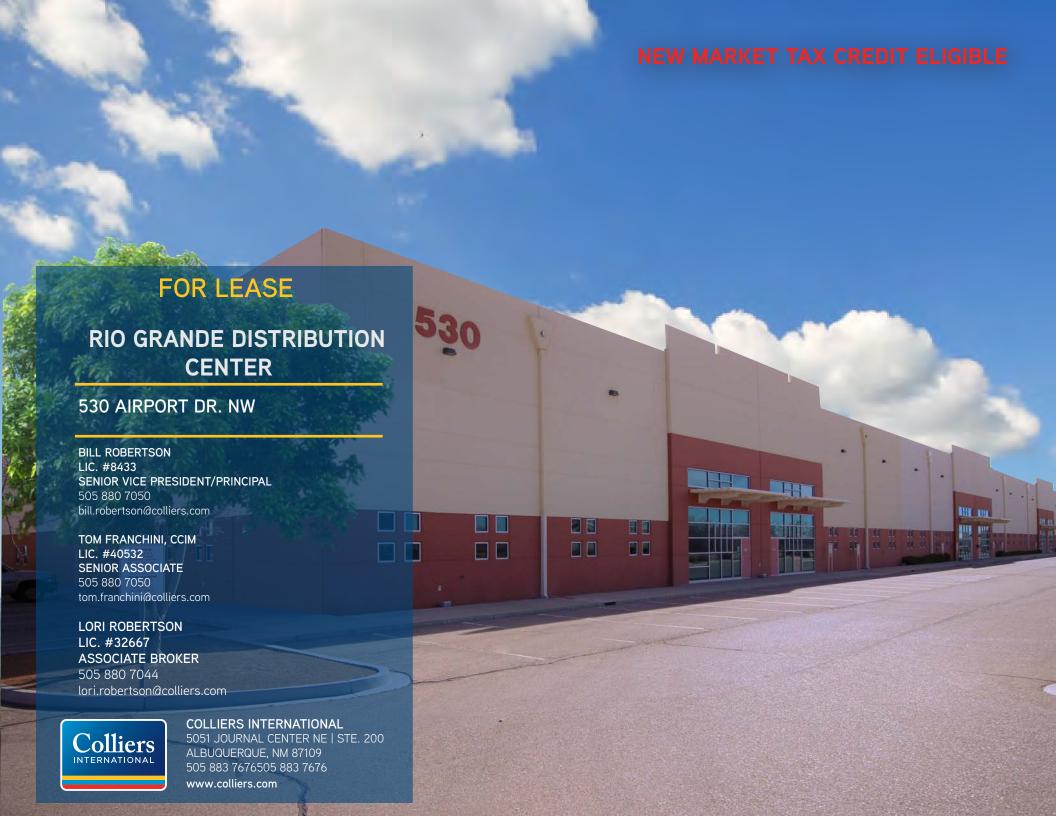

### FOR LEASE

The Rio Grande Distribution Center is located 1 mile south of Interstate 40 and 7 miles from Interstate 25. The property is located in the Meridian Business Park, a 140 acre Class A Industrial Park. The property is ideal for manufacturing, warehousing and distribution.

#### **NEW MARKET TAX CREDIT ELIGIBLE**

- >> Concrete tilt wall construction
- >>> ESFR (Early Suppression, Fast Response) Fire System Protection with 10" line
- >>> Large 180' truck court with 60' concrete apron
- >> 28' ceiling clear height
- >>> Column Spacing 40' X 55'
- >> 3-Phase, 480 V, 1,000 Amps
- >>> 6" reinforced concrete slab, rated at 4,000 psi
- >> 11 Dock Doors (2 oversized, 1 electric)
- >> 1.15/1,000 Parking Ratio
- >> 7,590 SF Office (10%)
- >> 2 Ramped Drive In Doors
- >> 1 5 ton overhead bridge crane running the entire depth of the space
- Compressors
- >>> Airline and power drops throughout the facility
- >> IP Zoning