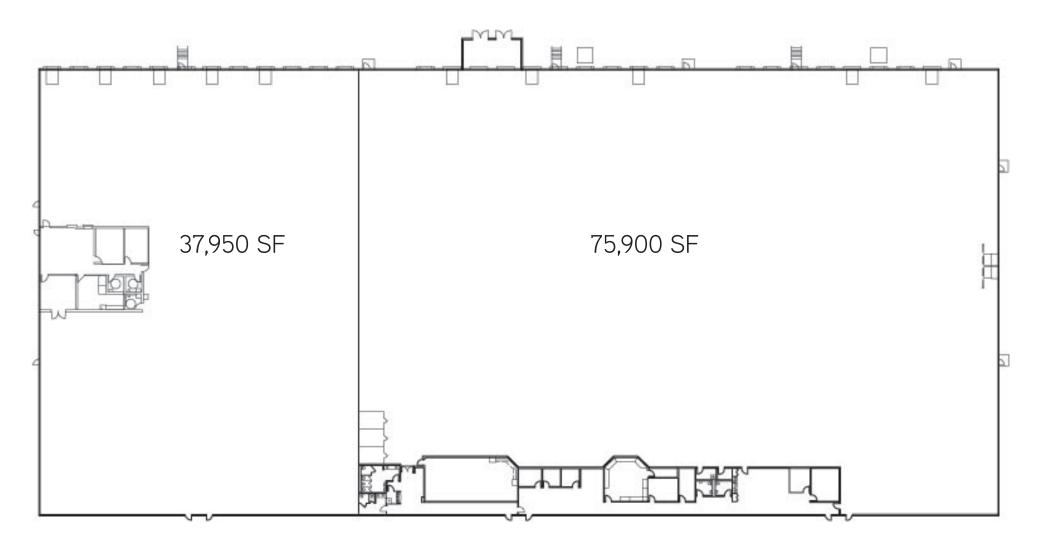

#### **AVAILABILITY**

75,900 SF 7.1389 ACRES \$6.75 PER SF NNN

POTENTIAL 113,850 SF ASK BROKER FOR DETAILS