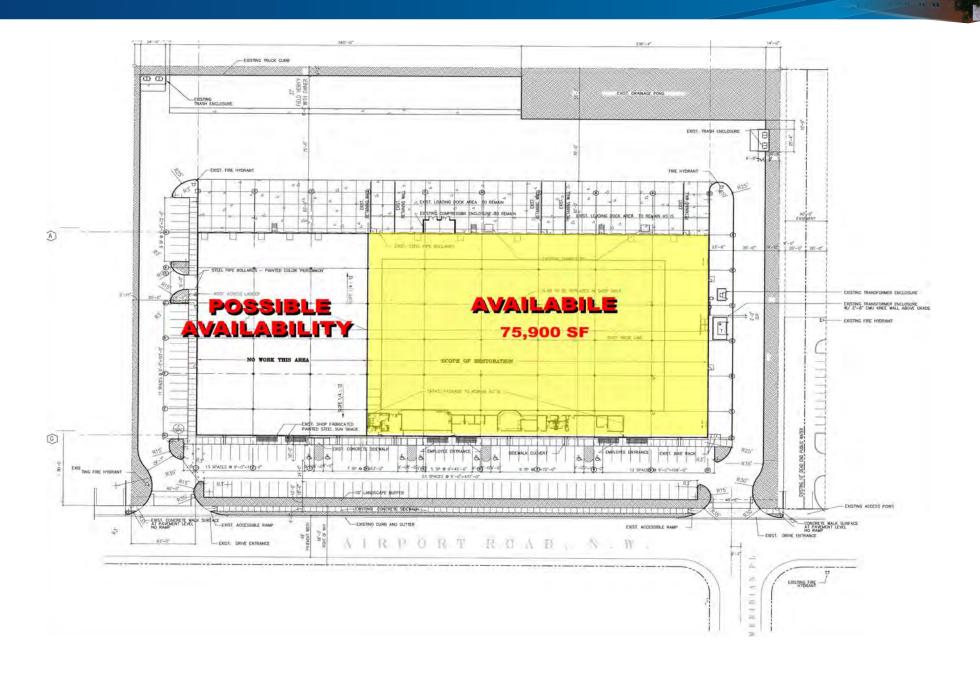

#### **AVAILABILITY**

75,900 SF 7.1389 ACRES \$6.75 PER SF NNN

POTENTIAL 113,850 SF ASK BROKER FOR DETAILS