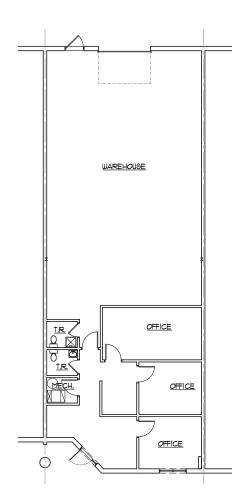

#### 470 Schrock Rd

| Suite | SF       | Office SF | Warehouse SF | Lease Rate   | Docks/<br>Drive-ins | Availability |
|-------|----------|-----------|--------------|--------------|---------------------|--------------|
| D     | 2,434 SF | 869 SF    | 1,566 SF     | \$8.75/SF MG | 0/1                 | Now          |