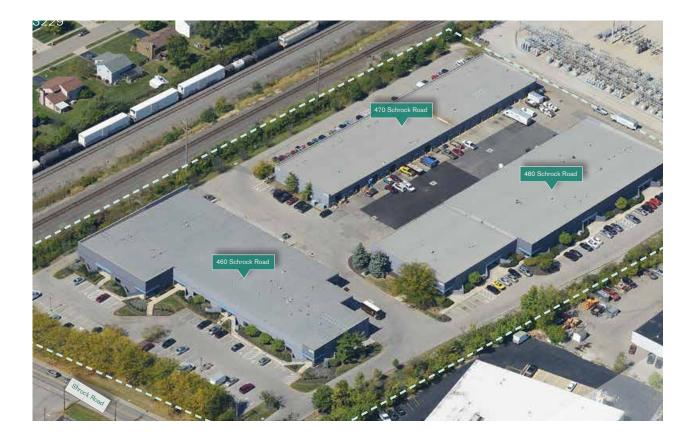

### Creek Run Commerce Center > Industrial Space

Creek Run Commerce Center is a three-building, multi-tenant, flex property totaling 109,027 square feet. Situated on a fully improved, 7.83acre site in Worthington, the property offers close proximity to the 1-71 corridor and 1-270 Outerbelt. Buildings were constructed between 1982 and 1989 and have been well maintained. The property offers a secure and easily accessible office/warehouse complex for tenants requiring quality space in a prime suburban location.

#### 470 Schrock Rd

| Suite | SF       | Office SF | Warehouse SF | Lease Rate   | Docks/<br>Drive-ins | Availability |
|-------|----------|-----------|--------------|--------------|---------------------|--------------|
| D     | 2,434 SF | 869 SF    | 1,566 SF     | \$8.75/SF MG | 0/1                 | Now          |