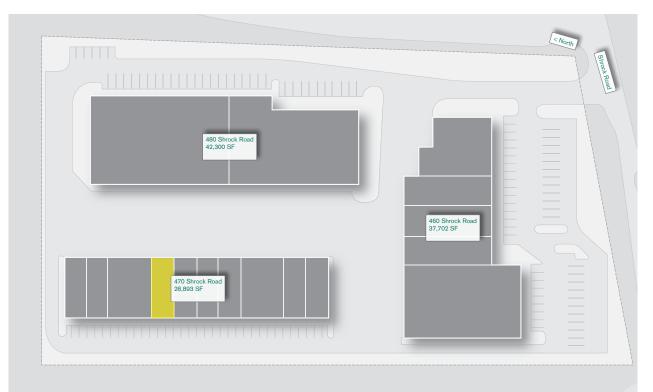

### Creek Run Commerce Center > Industrial Space

Creek Run Commerce Center is a three-building, multi-tenant, flex property totaling 109,027 square feet. Situated on a fully improved, 7.83acre site in Worthington, the property offers close proximity to the 1-71 corridor and 1-270 Outerbelt. Buildings were constructed between 1982 and 1989 and have been well maintained. The property offers a secure and easily accessible office/warehouse complex for tenants requiring quality space in a prime suburban location.

#### 470 Schrock Rd

| Suite | SF       | Office SF | Warehouse SF | Lease Rate   | Docks/<br>Drive-ins | Availability |
|-------|----------|-----------|--------------|--------------|---------------------|--------------|
| D     | 2,434 SF | 869 SF    | 1,566 SF     | \$8.75/SF MG | 0/1                 | Now          |