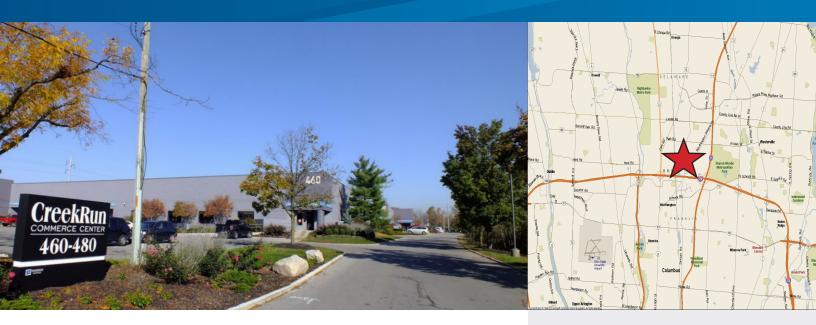

# FOR LEASE > INDUSTRIAL SPACE Creek Run Commerce Center

470 SCHROCK RD, WORTHINGTON, OHIO 43085

### Creek Run Commerce Center > Industrial Space

Creek Run Commerce Center is a three-building, multi-tenant, flex property totaling 109,027 square feet. Situated on a fully improved, 7.83acre site in Worthington, the property offers close proximity to the 1-71 corridor and 1-270 Outerbelt. Buildings were constructed between 1982 and 1989 and have been well maintained. The property offers a secure and easily accessible office/warehouse complex for tenants requiring quality space in a prime suburban location.