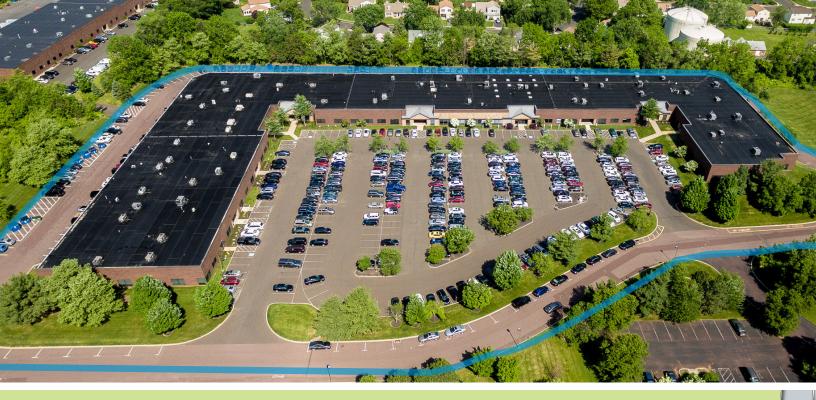

## Ivybrook Corporate Center

ONE IVYBROOK BOULEVARD, IVYLAND, PENNSYLVANIA

## **Property Features**

- > 113,831 SF versatile, one-story office/flex facility on 11.24+/- acres
- > 42,753 SF available, minimum divisible by 10,000 SF
- > Fully air-conditioned with new HVAC systems throughout
- > Direct suite entrance no common area factor
- > 5/1,000 SF parking
- > Tailgate and grade level loading
- > 16' ceiling height
- > 100% wet sprinkler system
- > Business park setting
- > Easy access to SEPTA Bus Route and Regional Rail
- > Located three miles from Exit 343 of the Pennsylvania Turnpike and three miles to Route 611