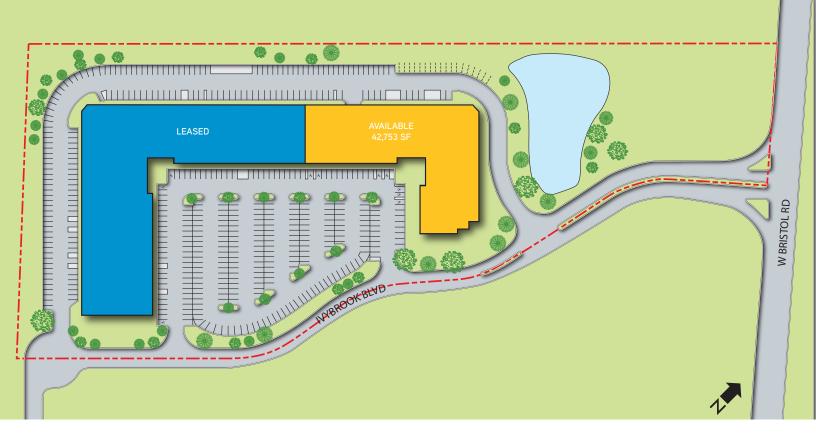

## Ivybrook Corporate Center

ONE IVYBROOK BOULEVARD, IVYLAND, PENNSYLVANIA

## **Property Features**

- > 113,831 SF versatile, one-story office/flex facility on 11.24+/- acres
- > 42,753 SF available, minimum divisible by 10,000 SF
- > Fully air-conditioned with new HVAC systems throughout
- > Direct suite entrance no common area factor
- > 5/1,000 SF parking
- > Tailgate and grade level loading
- > 16' ceiling height
- > 100% wet sprinkler system
- > Business park setting
- > Easy access to SEPTA Bus Route and Regional Rail
- > Located three miles from Exit 343 of the Pennsylvania Turnpike and three miles to Route 611