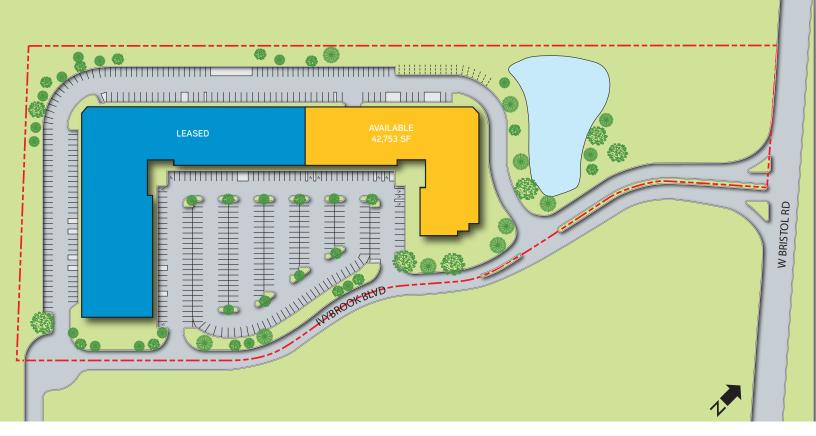

## **Property Features**

- > 113,831 SF versatile, one-story office/flex facility on 11.24+/- acres
- > 42,753 SF available, minimum divisible by 10,000 SF
- > Direct suite entrance no common area factor
- > 5/1,000 SF parking
- > Tailgate and grade level loading
- > 16' ceiling height
- > 100% wet sprinkler system
- > Business park setting
- > Easy access to SEPTA Bus Route and Regional Rail
- > Located three miles from Exit 343 of the Pennsylvania Turnpike and three miles to Route 611