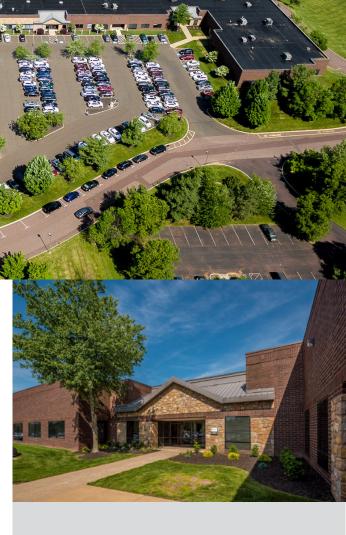

## **Property Features**

- > 113,831 SF versatile, one-story office/flex facility on 11.24+/- acres
- > 42,753 SF available, minimum divisible by 10,000 SF
- > Direct suite entrance no common area factor
- > 5/1,000 SF parking
- > Tailgate and grade level loading
- > 16' ceiling height
- > 100% wet sprinkler system
- > Business park setting
- > Easy access to SEPTA Bus Route and Regional Rail
- > Located three miles from Exit 343 of the Pennsylvania Turnpike and three miles to Route 611