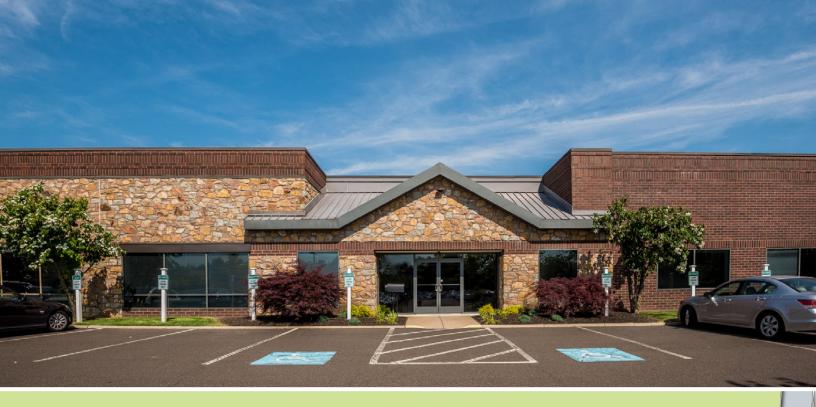

## **Property Features**

- > 113,831 SF versatile, one-story office/flex facility on 11.24+/- acres
- > 42,753 SF available, minimum divisible by 10,000 SF
- > Direct suite entrance no common area factor
- > 5/1,000 SF parking
- > Tailgate and grade level loading
- > 16' ceiling height
- > 100% wet sprinkler system
- > Business park setting
- > Easy access to SEPTA Bus Route and Regional Rail
- > Located three miles from Exit 343 of the Pennsylvania Turnpike and three miles to Route 611