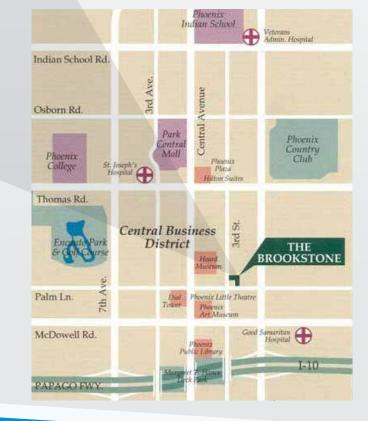

## FOR LEASE | 340 E PALM LANE and 2025 N 3RD ST | PHOENIX, AZ

 Covered canopy spaces \$40 per space per month

Located in the heart of the Phoenix Innovation Corridor without the congestion

Close to downtown courts, Arizona Attorney General building, sporting and theater venues

Walking distance to numerous restaurants, Central Avenue and Light Rail

Two minutes from Interstate 10

Lindsey Carlson

Vice President +1 602 222 5084

lindsev.carlson@colliers.com

colliers.com/greaterphoenix