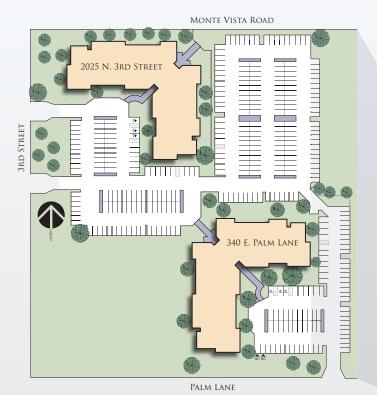

**AVAILABILITY** 340 E PALM LANE

 Suite A125
 1,049 SF

 Suite A138
 805 SF

 Suite A275
 3,694 SF

 Suite A310 (Spec Suite)
 1,796 SF

\$19.50 \$21.00

PSF FS

Asking Rate

**AVAILABILITY** 2025 N 3rd STREET

Suite B160 2,816 SF