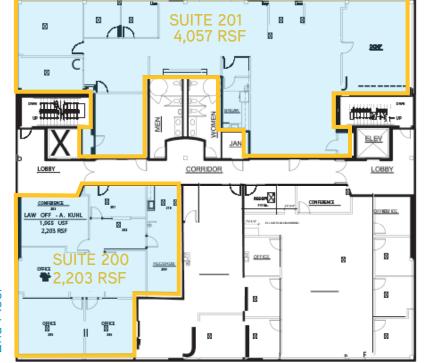

## **Property Features**

- > Highly visible location off College Boulevard
- > Locally owned
- > Parking ratio of 4:1000 SF
- > Additional parking in climate controlled garage at 1:2500 SF ratio
- > 2nd floor space available
  - > Suite 200: 2,203 RSF
  - > Suite 201: 4,057 RSF
- > \$19.50/SF full service lease rate

## College West Building I > Floor Plan

2nd Floor

This document has been prepared by Colliers International for advertising and general information only. Colliers International makes no guarantees, representations or warranties of any kind, expressed or implied, regarding the information including, but not limited to, warranties of content, accuracy and reliability. Any interested party should undertake their own inquiries as to the accuracy of the information. Colliers International excludes unequivocally all inferred or implied terms, conditions and warranties arising out of this document and excludes all liability for loss and damages arising there from. This publication is the copyrighted property of Colliers International and/or its licensor(s). ©2017. All rights reserved.