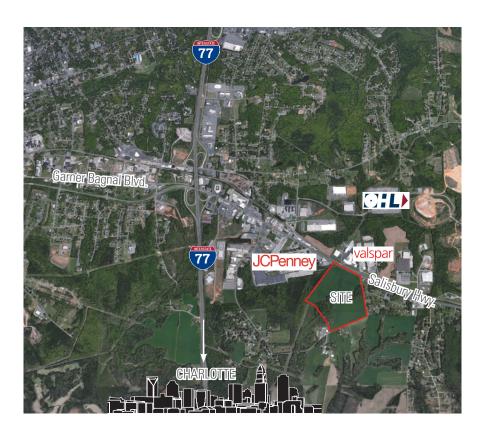

## FOR SALE

Exceptional 70.02 Acre site located on Salisbury Highway (US HWY. 70) at the intersection of East Barkley Road in Statesville, NC. Site offers unparalleled access, via a four lane highway, to Interstates 77 and 40.

#### **Excellent Interstate Access:**

| 1-77 | 0.5 Miles  |
|------|------------|
| I-40 | 5.2 Miles  |
| I-85 | 24.0 Miles |
| I-81 | 90.0 Miles |