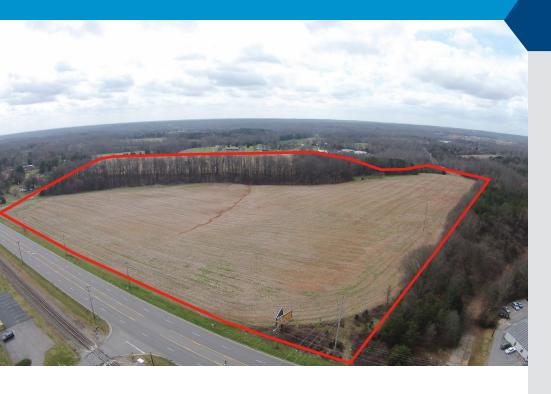

# Salisbury Highway

US HWY. 70, STATESVILLE, NC 28625 70.02 ACRES OF LAND

## FOR SALE

Exceptional 70.02 Acre site located on Salisbury Highway (US HWY. 70) at the intersection of East Barkley Road in Statesville, NC. Site offers unparalleled access, via a four lane highway, to Interstates 77 and 40.

### PROPERTY DETAILS

Total Acreage: 70.02 Acres

Address: Salisbury Highway

Statesville, NC

County: Iredell County

Topography: Excellent; Slight grade

to the Southeast

corner of the property