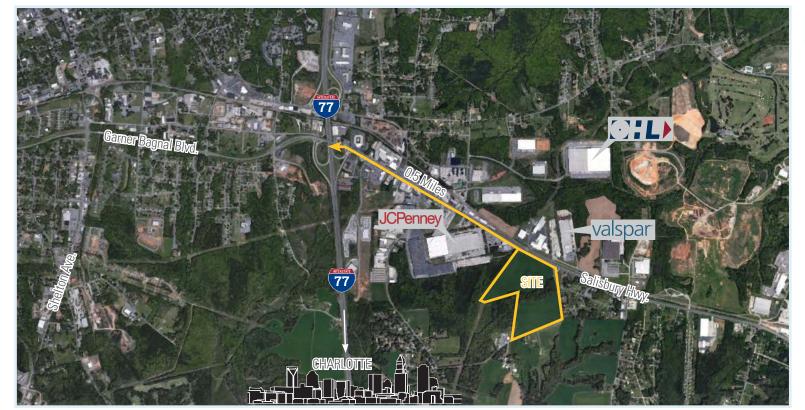

## LOCATION Map

SITE PLAN Concept

#### Accessibility

| Interstate 77                              | 0.5 Miles  |
|--------------------------------------------|------------|
| Interstate 40                              | 5.2 Miles  |
| Interstate 85                              | 24.0 Miles |
| Interstate 81                              | 90.0 Miles |
| Charlotte, NC                              | 40.5 Miles |
| Charlotte Douglas<br>International Airport | 44.3 Miles |
| Wilmington, NC Port                        | 238 Miles  |
| Charleston, SC Port                        | 248 Miles  |
|                                            |            |