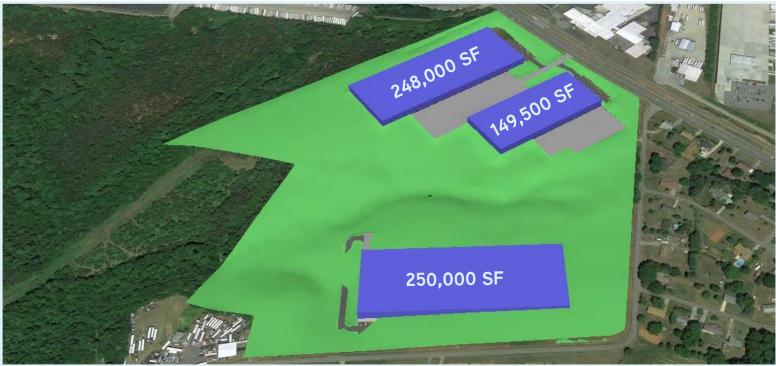

## LOCATION Map

SITE PLAN Concept

#### Location

Sherrill Commerce Center consists of 70.02 acres located along U.S. Highway 70 connecting Interstate 77 to Interstate 85 in Statesville, NC. All utilities are located at the site and  $\pm 700,000$  square feet of industrial buildings can be made available.