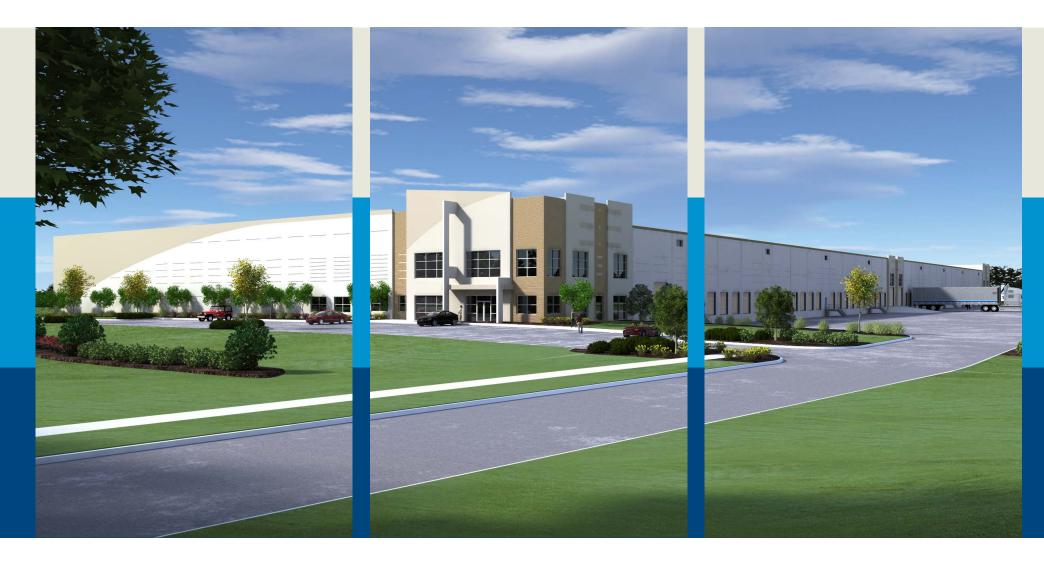

# SHERRILL COMMERCE CENTER

U.S. HIGHWAY 70., STATESVILLE, NC

#### Location

Sherrill Commerce Center consists of 70.02 acres located along U.S. Highway 70 connecting Interstate 77 to Interstate 85 in Statesville, NC. All utilities are located at the site and  $\pm 700,000$  square feet of industrial buildings can be made available.

### **Key Highlights**

- > 70.02 Acres
- > Build to Suit
- > Class A Industrial Park
- > Heavy Industrial Zoning

- Close Proximity to I-77, I-40& I-85
- > All Utilities Available
- > Business & Tax Incentives Available