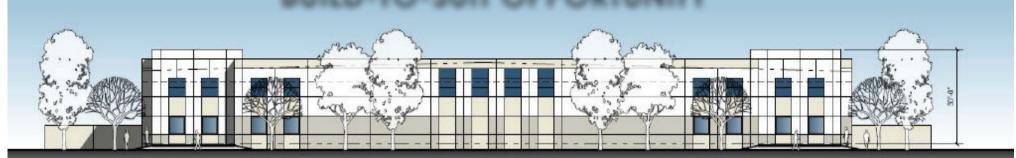

## **BUILD-TO-SUIT OPPORTUNITY**

PARCEL 53 - ROSS WOOD LANE - FOR SALE OR LEASE

Warehouse, Distribution and Yard

TOTAL BUILDING:

84,900 SF

**OFFICE:** 5% Build-to-Suit

**LOT SIZE: 6.07 ACRES** 

OCCUPANCY:

7 Months After Contract Execution

**FEATURES** 

Clear Height to Suit

50' x 52' column spacing (60' speed bays)

1 roll-up doors (12' x 15')

13 dock doors (9' x 10')

60' concrete truck court

105 parking spaces

LED Warehouse Lighting

ESFR - K17

1600A, 480/277V

High-quality tilt-up construction

UTILITIES

Pacific Gas & Electric

The Gas Company

North of the River Sanitation District