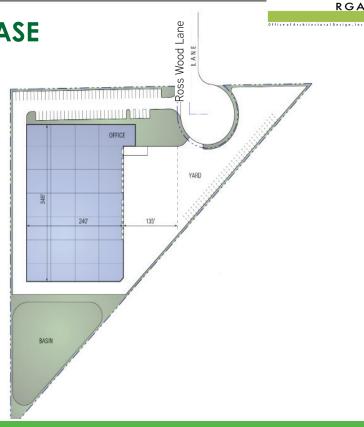

## **BUILD-TO-SUIT OPPORTUNITY**

PARCEL 53 - ROSS WOOD LANE - FOR SALE OR LEASE

Warehouse, Distribution and Yard

TOTAL BUILDING:

84,900 SF

**OFFICE:** 5% Build-to-Suit

**LOT SIZE: 6.07 ACRES** 

OCCUPANCY:

7 Months After Contract Execution

**FEATURES** 

Clear Height to Suit

50' x 52' column spacing (60' speed bays)

1 roll-up doors (12' x 15')

13 dock doors (9' x 10')

60' concrete truck court

105 parking spaces