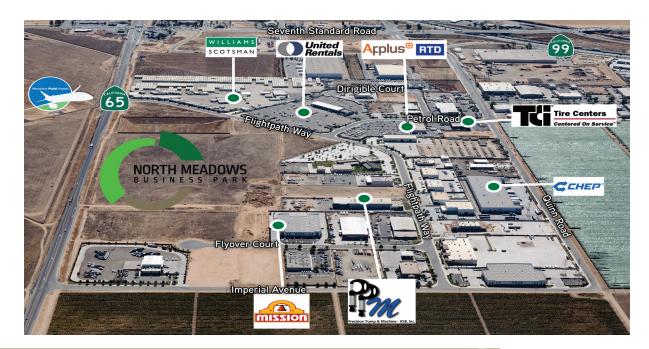

# LIGHT INDUSTRIAL, HEAVY LIFTING

160-acre master-planned business park

2.7–16 acre finished lots available

Build-to-suit facilities for sale or lease

High-quality concrete tilt-up construction

Direct Access to Hwy-99 I-5 and SR-65

Proximity to local businesses, FedEx and UPS Ground Hubs

Located at northern tip of Bakersfield's Meadows Field Airport

Another fine quality development by: