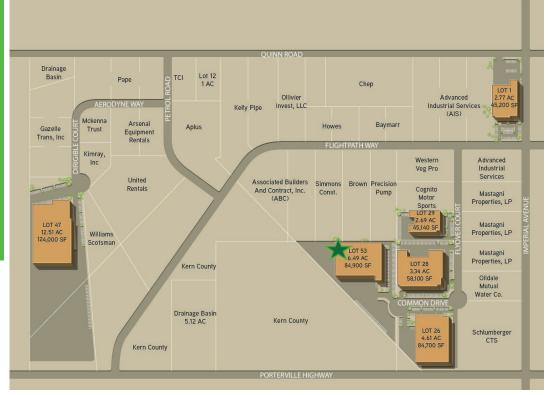

# NORTH MEADOWS BUSINESS PARK BAKERSFIELD, CALIFORNIA

## **BUILD-TO-SUIT OPPORTUNITY**

PARCEL 53 - ROSS WOOD LANE - FOR SALE OR LEASE

Warehouse, Distribution and Yard

TOTAL BUILDING:

84,900 SF

**OFFICE:** 5% Build-to-Suit

**LOT SIZE: 6.07 ACRES** 

OCCUPANCY:

# LIGHT INDUSTRIAL, HEAVY LIFTING

160-acre master-planned business park

2.7–16 acre finished lots available

Build-to-suit facilities for sale or lease

High-quality concrete tilt-up construction

Direct Access to Hwy-99 I-5 and SR-65