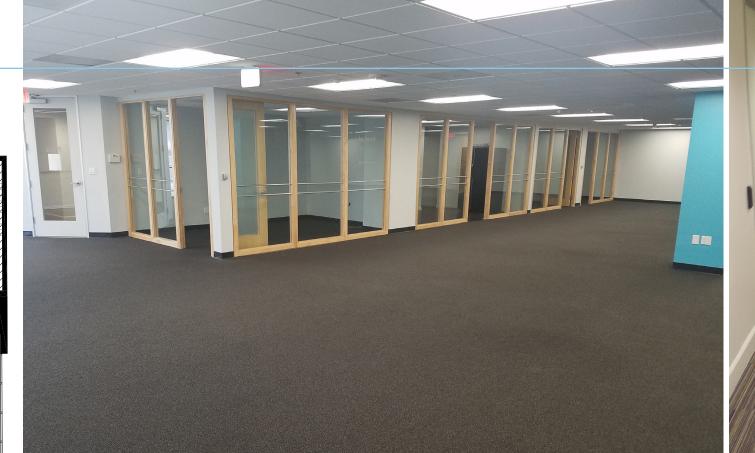

## Property Highlights

175 E. Olive Avenue ("Subject Property") consists of a four-story office building currently owned and occupied by Universal City Studios Credit Union along with production and post-production studios. The Subject Property is comprised of a 42,400 square foot office building that is owned and operated by the on-site credit union. The interior of the Subject Property was completely remodeled with overstandard improvements including in 2016. The Subject Property has a has abundant parking for tenants and visitors in the adjacent city lots. The property is located on San Fernando Boulevard which has abundant restaurant and retail. This area is in close proximity to the 5 Freeway.