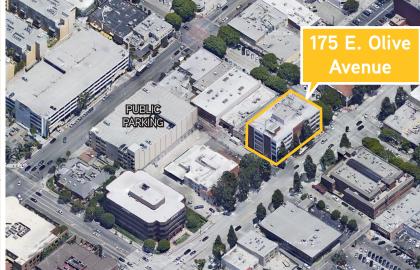

## Property Highlights

175 E. Olive Avenue ("Subject Property") consists of a four-story office building currently owned and occupied by Universal City Studios Credit Union along with production and post-production studios. The Subject Property is comprised of a 42,400 square foot office building that is owned and operated by the on-site credit union. The interior of the Subject Property was completely remodeled with overstandard improvements including in 2016. The Subject Property has a has abundant parking for tenants and visitors in the adjacent city lots. The property is located on San Fernando Boulevard which has abundant restaurant and retail. This area is in close proximity to the 5 Freeway.

### Property Details

| Address       | 175 E. Olive Avenue   Burbank, CA                             |
|---------------|---------------------------------------------------------------|
| Asking Rate   | \$2.45 Full Service Gross                                     |
| Available SF  | 5,043                                                         |
| Suite         | 400                                                           |
| Floor         | 4th                                                           |
| Walking Score | 86                                                            |
| Parking       | Abundant parking for tenants & visitors in adjacent city lots |