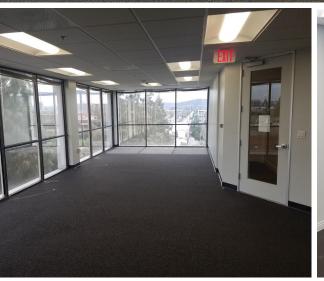

## Property Highlights

175 E. Olive Avenue ("Subject Property") consists of a four-story office building currently owned and occupied by Universal City Studios Credit Union along with production and post-production studios. The Subject Property is comprised of a 42,400 square foot office building that is owned and operated by the on-site credit union. The interior of the Subject Property was completely remodeled with overstandard improvements including in 2016. The Subject Property has a has abundant parking for tenants and visitors in the adjacent city lots. The property is located on San Fernando Boulevard which has abundant restaurant and retail. This area is in close proximity to the 5 Freeway.