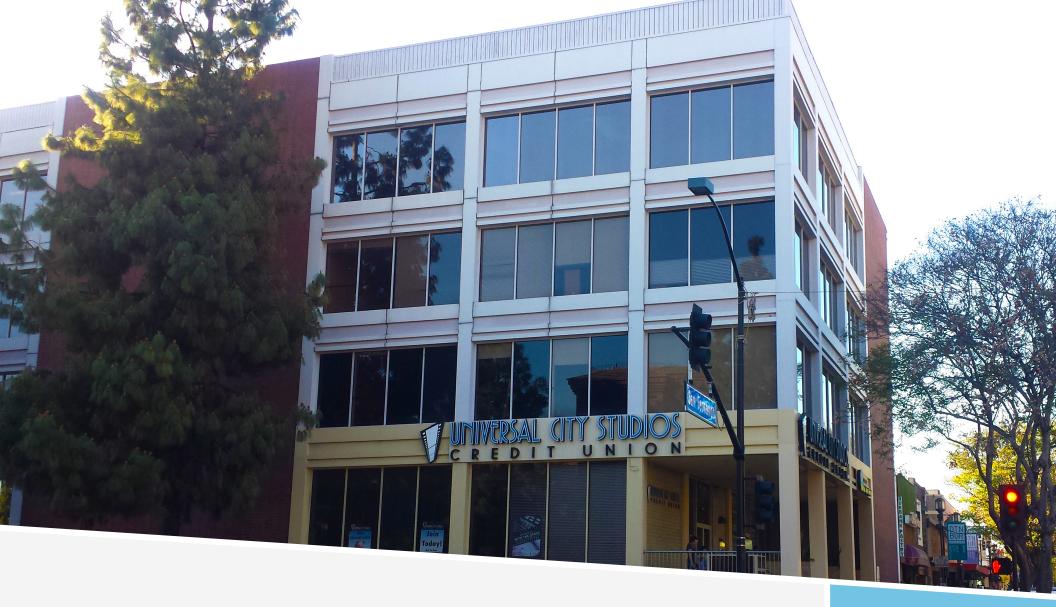

# 175 E. Olive Avenue GLENDALE, CA

Office Building for Lease

## Property Highlights

175 E. Olive Avenue ("Subject Property") consists of a four-story office building currently owned and occupied by Universal City Studios Credit Union along with production and post-production studios. The Subject Property is comprised of a 42,400 square foot office building that is owned and operated by the on-site credit union. The interior of the Subject Property was completely remodeled with overstandard improvements including in 2016. The Subject Property has a has abundant parking for tenants and visitors in the adjacent city lots. The property is located on San Fernando Boulevard which has abundant restaurant and retail. This area is in close proximity to the 5 Freeway.