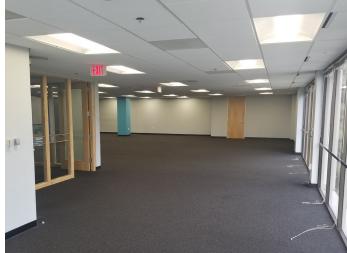

## Property Highlights

175 E. Olive Avenue ("Subject Property") consists of a four-story office building currently owned and occupied by Universal City Studios Credit Union along with production and post-production studios. The Subject Property is comprised of a 42,400 square foot office building that is owned and operated by the on-site credit union. The interior of the Subject Property was completely remodeled with overstandard improvements including in 2016. The Subject Property has a has abundant parking for tenants and visitors in the adjacent city lots. The property is located on San Fernando Boulevard which has abundant restaurant and retail. This area is in close proximity to the 5 Freeway.

### Property Details

| Address       | 175 E. Olive Avenue   Burbank, CA                             |
|---------------|---------------------------------------------------------------|
| Asking Rate   | \$2.45 Full Service Gross                                     |
| Available SF  | 5,043                                                         |
| Suite         | 400                                                           |
| Floor         | 4th                                                           |
| Walking Score | 86                                                            |
| Parking       | Abundant parking for tenants & visitors in adjacent city lots |