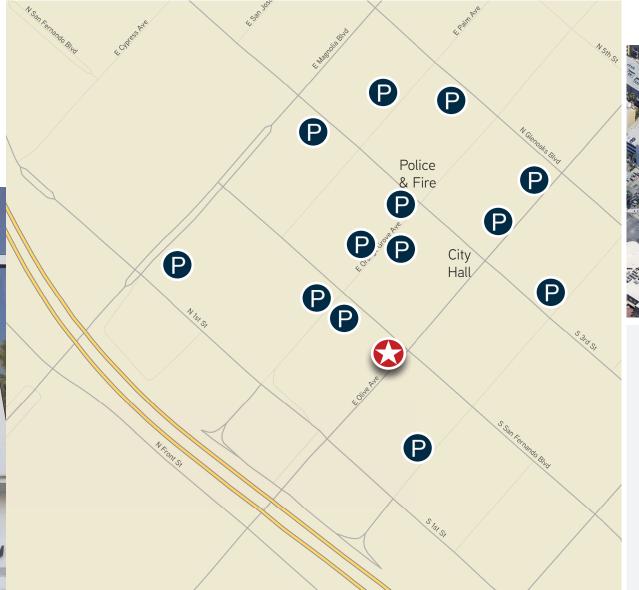

## Property Highlights

175 E. Olive Avenue ("Subject Property") consists of a four-story office building currently owned and occupied by Universal City Studios Credit Union along with production and post-production studios. The Subject Property is comprised of a 42,400 square foot office building that is owned and operated by the on-site credit union. The interior of the Subject Property was completely remodeled with overstandard improvements including in 2016. The Subject Property has a has abundant parking for tenants and visitors in the adjacent city lots. The property is located on San Fernando Boulevard which has abundant restaurant and retail. This area is in close proximity to the 5 Freeway.

### Property Details

| Address       | 175 E. Olive Avenue   Burbank, CA                             |
|---------------|---------------------------------------------------------------|
| Asking Rate   | \$2.45 Full Service Gross                                     |
| Available SF  | 5,043                                                         |
| Suite         | 400                                                           |
| Floor         | 4th                                                           |
| Walking Score | 86                                                            |
| Parking       | Abundant parking for tenants & visitors in adjacent city lots |

## **Current Parking Rates:**

| 133 E. Orange Grove Avenue | \$51.00/mon per stall  |
|----------------------------|------------------------|
| 162 E. Orange Grove Avenue | \$82.50/mon per stall  |
| 175 E. Olive Avenue        | \$125.00/mon per stall |