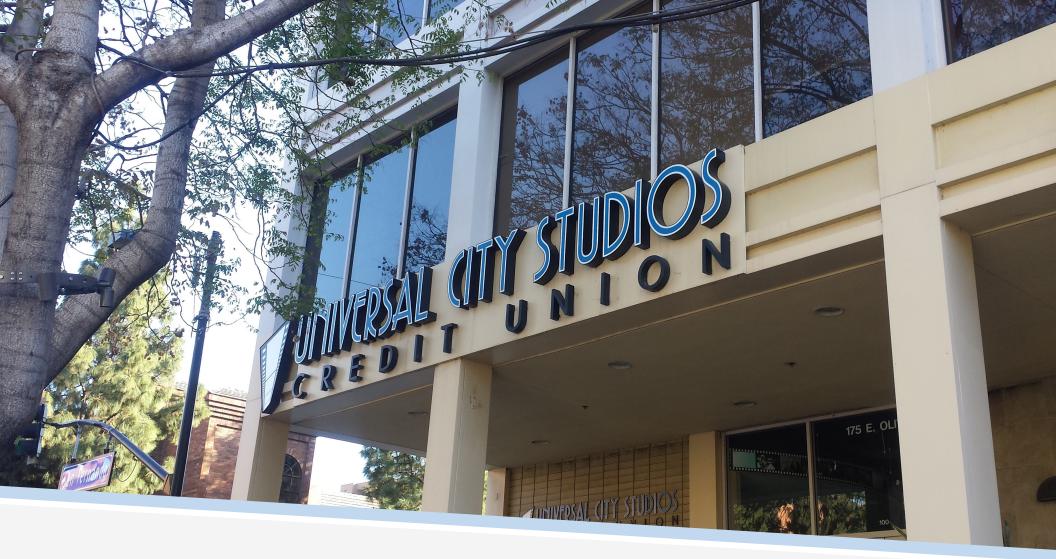

# 175 E. Olive Avenue GLENDALE, CA

Office Building for Lease

## Property Highlights

175 E. Olive Avenue ("Subject Property") consists of a four-story office building currently owned and occupied by Universal City Studios Credit Union along with production and post-production studios. The Subject Property is comprised of a 42,400 square foot office building that is owned and operated by the on-site credit union. The interior of the Subject Property was completely remodeled with overstandard improvements including in 2016. The Subject Property has a has abundant parking for tenants and visitors in the adjacent city lots. The property is located on San Fernando Boulevard which has abundant restaurant and retail. This area is in close proximity to the 5 Freeway.