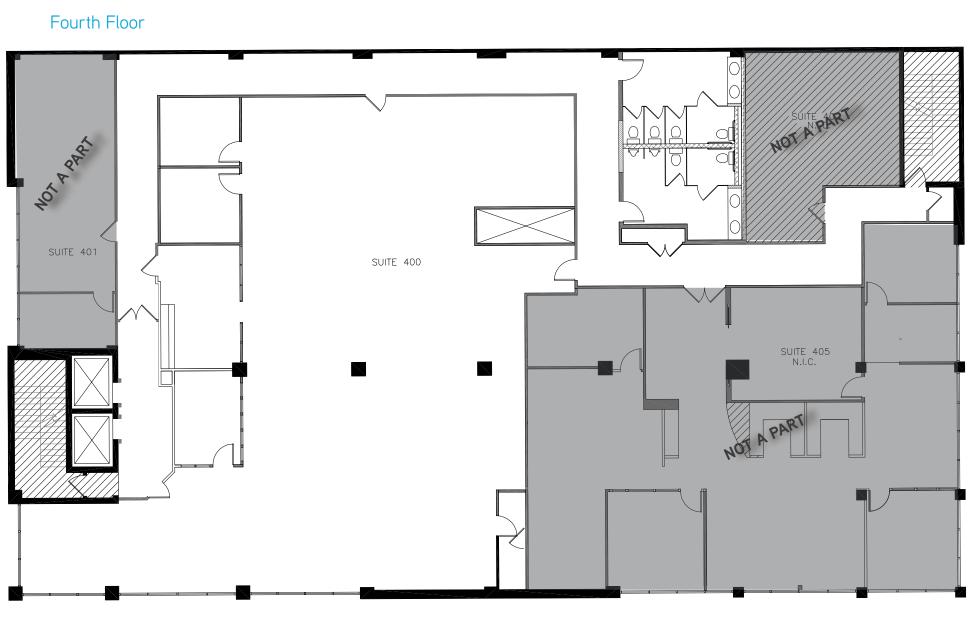

2 Property Highlights

4 Floor Plan

Corey A. Waite

Senior Vice President Lic. 01134516 +1 213 532 3262 corey.waite@colliers.com

### Property Details

| Address       | 175 E. Olive Avenue   Burbank, CA                             |
|---------------|---------------------------------------------------------------|
| Asking Rate   | \$2.45 Full Service Gross                                     |
| Available SF  | 5,043                                                         |
| Suite         | 400                                                           |
| Floor         | 4th                                                           |
| Walking Score | 86                                                            |
| Parking       | Abundant parking for tenants & visitors in adjacent city lots |