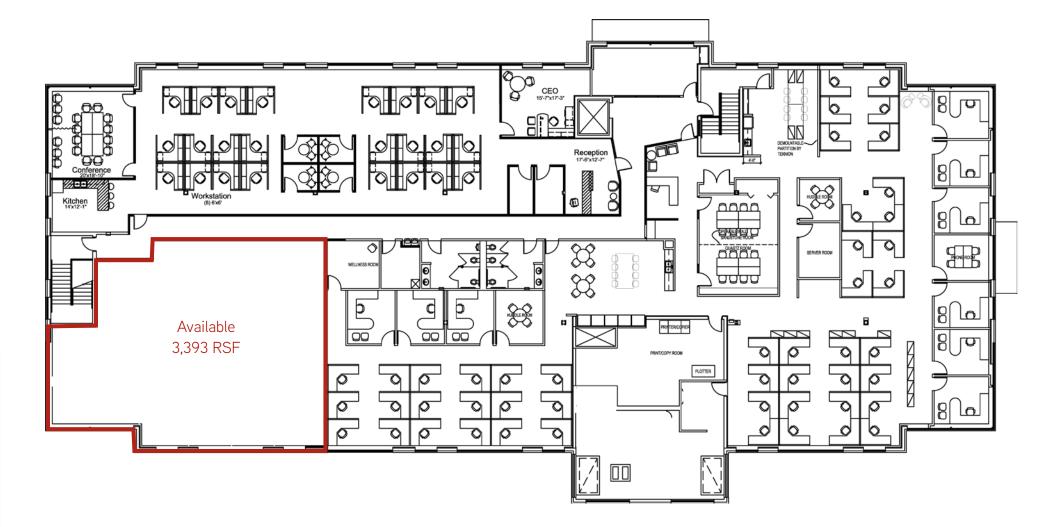

## **BUILDING SPECIFICATIONS**

| Available Space: | 3,393 RSF                      |
|------------------|--------------------------------|
| Building Size:   | 40,834 SF                      |
| Stories:         | 2                              |
| Year Built:      | 2003                           |
| Parking:         | + 4.00/1,000 SF                |
| Signage:         | Monument on Port Washington Rd |
| Opex Estimate:   | \$7.10/SF                      |