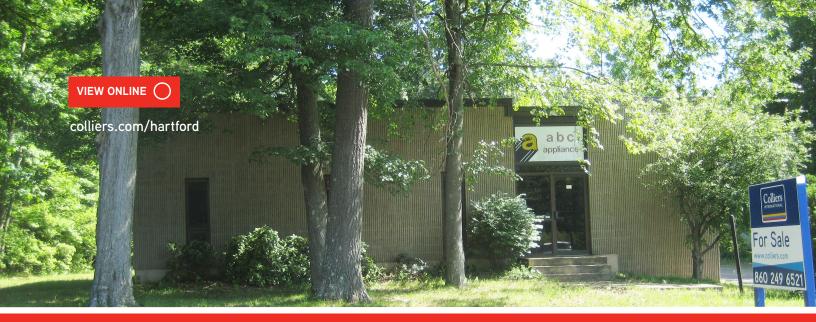

# INDUSTRIAL/FLEX - REDUCED SALE PRICE

FOR SALE | 20 NORTHWOOD DRIVE | BLOOMFIELD 06002

20 Northwood Drive, an 8,000 square foot industrial/flex building in Bloomfield, is an excellent property for a small business. The office area includes a conference room, kitchenette, 7 window offices and a common area. The building has two loading docks and a small drive-in door in the rear. The building demises in half very easily for an owner who wants to use half and lease out the remainder.

## FOR SALE | 20 NORTHWOOD DRIVE | BLOOMFIELD 06002