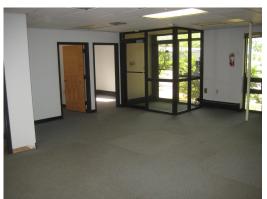

# INDUSTRIAL/FLEX - REDUCED SALE PRICE

FOR SALE | 20 NORTHWOOD DRIVE | BLOOMFIELD 06002

20 Northwood Drive, an 8,000 square foot industrial/flex building in Bloomfield, is an excellent property for a small business. The office area includes a conference room, kitchenette, 7 window offices and a common area. The building has two loading docks and a small drive-in door in the rear. The building demises in half very easily for an owner who wants to use half and lease out the remainder.

- 8,000 SF industrial/flex building
- 1 acre lot
- 2,400 SF air-conditioned office
- Drive-in door in rear
- I-2 zoning

- 12+ parking spaces
- Conference room, kitchenette,
  7 window offices & common area
- Two loading docks (8'x8' & 8'x10')