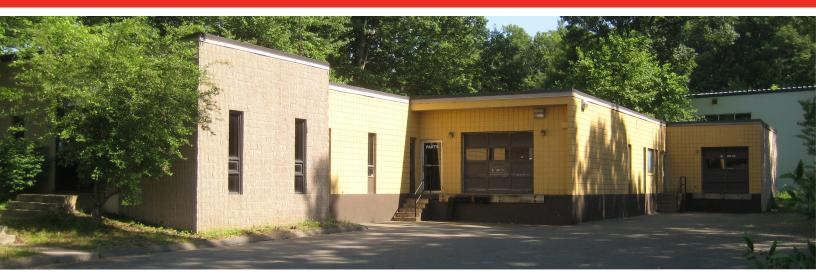

# INDUSTRIAL/FLEX - REDUCED SALE PRICE

FOR SALE | 20 NORTHWOOD DRIVE | BLOOMFIELD 06002

20 Northwood Drive, an 8,000 square foot industrial/flex building in Bloomfield, is an excellent property for a small business. The office area includes a conference room, kitchenette, 7 window offices and a common area. The building has two loading docks and a small drive-in door in the rear. The building demises in half very easily for an owner who wants to use half and lease out the remainder.