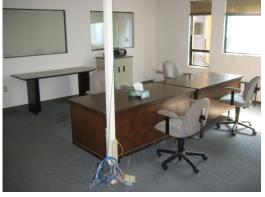

# INDUSTRIAL/FLEX - REDUCED SALE PRICE

FOR SALE | 20 NORTHWOOD DRIVE | BLOOMFIELD 06002

20 Northwood Drive, an 8,000 square foot industrial/flex building in Bloomfield, is an excellent property for a small business. The office area includes a conference room, kitchenette, 7 window offices and a common area. The building has two loading docks and a small drive-in door in the rear. The building demises in half very easily for an owner who wants to use half and lease out the remainder.

- 8,000 SF industrial/flex building
- 1 acre lot
- 2,400 SF air-conditioned office
- Drive-in door in rear
- I-2 zoning

- 12+ parking spaces
- Conference room, kitchenette,
  7 window offices & common area
- Two loading docks (8'x8' & 8'x10')