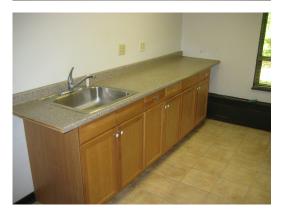

# INDUSTRIAL/FLEX - REDUCED SALE PRICE

FOR SALE | 20 NORTHWOOD DRIVE | BLOOMFIELD 06002

20 Northwood Drive, an 8,000 square foot industrial/flex building in Bloomfield, is an excellent property for a small business. The office area includes a conference room, kitchenette, 7 window offices and a common area. The building has two loading docks and a small drive-in door in the rear. The building demises in half very easily for an owner who wants to use half and lease out the remainder.

- 8,000 SF industrial/flex building
- 1 acre lot
- 2,400 SF air-conditioned office
- Drive-in door in rear
- I-2 zoning

- 12+ parking spaces
- Conference room, kitchenette,
  7 window offices & common area
- Two loading docks (8'x8' & 8'x10')