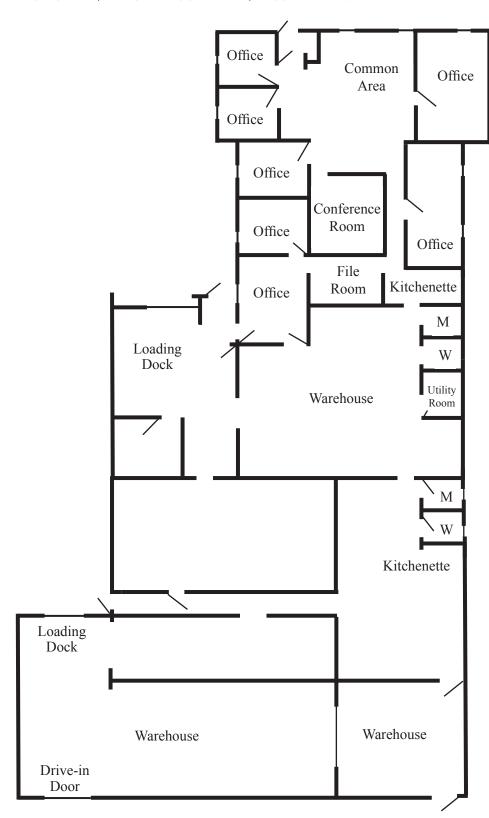

# INDUSTRIAL/FLEX - REDUCED SALE PRICE

FOR SALE | 20 NORTHWOOD DRIVE | BLOOMFIELD 06002

20 Northwood Drive, an 8,000 square foot industrial/flex building in Bloomfield, is an excellent property for a small business. The office area includes a conference room, kitchenette, 7 window offices and a common area. The building has two loading docks and a small drive-in door in the rear. The building demises in half very easily for an owner who wants to use half and lease out the remainder.

- 8,000 SF industrial/flex building
- 1 acre lot
- 2,400 SF air-conditioned office
- Drive-in door in rear
- I-2 zoning

- 12+ parking spaces
- Conference room, kitchenette,
  7 window offices & common area
- Two loading docks (8'x8' & 8'x10')