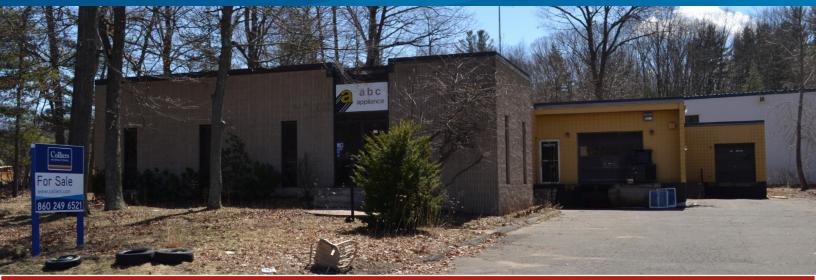

### 20 Northwood Dr > Industrial/Flex Space

20 Northwood Drive, an 8,000 square foot industrial/flex building in Bloomfield, is an excellent property for a small business. The office area includes a conference room, kitchenette, 7 window offices and a common area. The building has two loading docks and a small drive-in door in the rear.

#### **Building Amenities**

- > 8,000 SF industrial/flex building
- > 1 acre lot
- > 2,400 SF air-conditioned office
- > Drive-in door in rear
- > Built in 1974
- > 12' ceiling heights

- > I-2 zoning
- > 12+ parking spaces
- Conference room, kitchenette,7 window offices & common area
- > Two loading docks (8'x8' & 8'x10')
- > Reduced Sale Price: \$299,500
- > Lease Rate: \$4.25/SF NNN