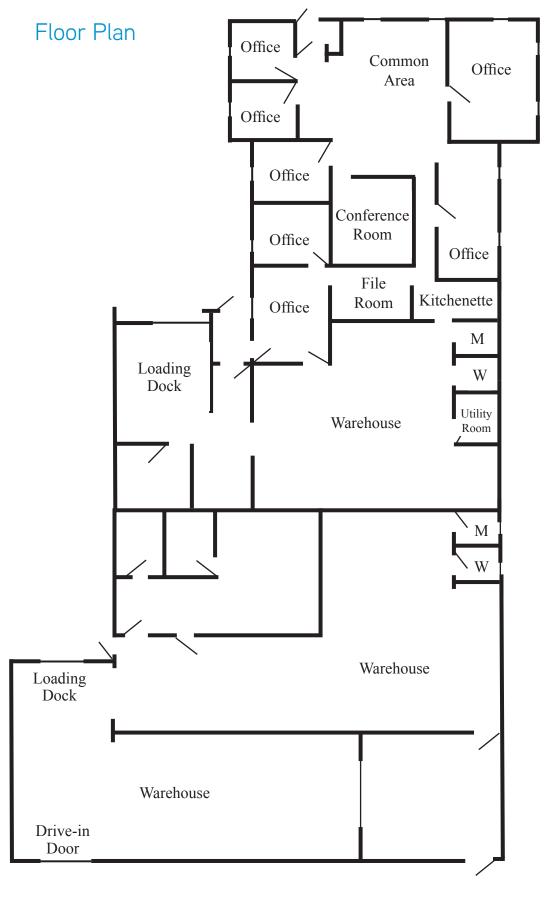

### 20 Northwood Dr > Industrial/Flex Space

20 Northwood Drive, an 8,000 square foot industrial/flex building in Bloomfield, is an excellent property for a small business. The office area includes a conference room, kitchenette, 7 window offices and a common area. The building has two loading docks and a small drive-in door in the rear.

#### **Building Amenities**

- > 8,000 SF industrial/flex building
- > 1 acre lot
- > 2,400 SF air-conditioned office
- > Drive-in door in rear
- > Built in 1974
- > 12' ceiling heights

- > I-2 zoning
- > 12+ parking spaces
- Conference room, kitchenette,7 window offices & common area
- > Two loading docks (8'x8' & 8'x10')
- > Reduced Sale Price: \$299,500
- > Lease Rate: \$4.25/SF NNN