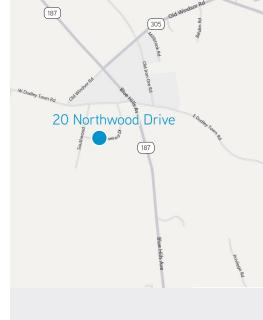

#### **DIRECTIONS**

From Hartford, take I-91 North. At Exit 37, take ramp right toward Bloomfield Avenue. Turn left onto Bloomfield Avenue. Turn left onto Blue Hills Avenue. Turn right onto W Dudley Town Road. Turn left onto Northwood Drive. The property is on the left.