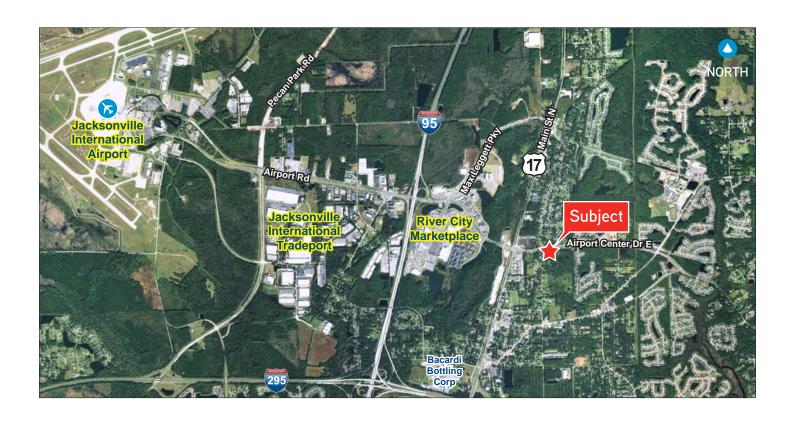

## Corner Parcel

Colliers
INTERNATIONAL

Northeast Florida

SE CORNER OF GILLESPIE AVE & AIRPORT CENTER DR E

1.0± ACRE AVAILABLE

### Property Highlights

- > 13135 Gillespie Ave
- > Frontage and visibility from Gillespie Ave and Airport Center Dr
- > Growth corridor
- > Minutes from River City Market Place
- > RE #107561-0000; portion of RE #107559-0000