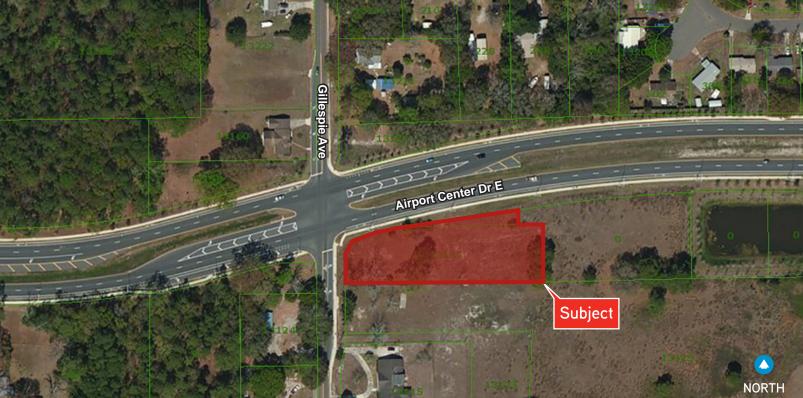

## Corner Parcel

Colliers
INTERNATIONAL

Northeast Florida

SE CORNER OF GILLESPIE AVE & AIRPORT CENTER DR E

1.0± ACRE AVAILABLE

### Property Highlights

- > 13135 Gillespie Ave
- > Frontage and visibility from Gillespie Ave and Airport Center Dr
- > Growth corridor
- > Minutes from River City Market Place
- > RE #107561-0000; portion of RE #107559-0000