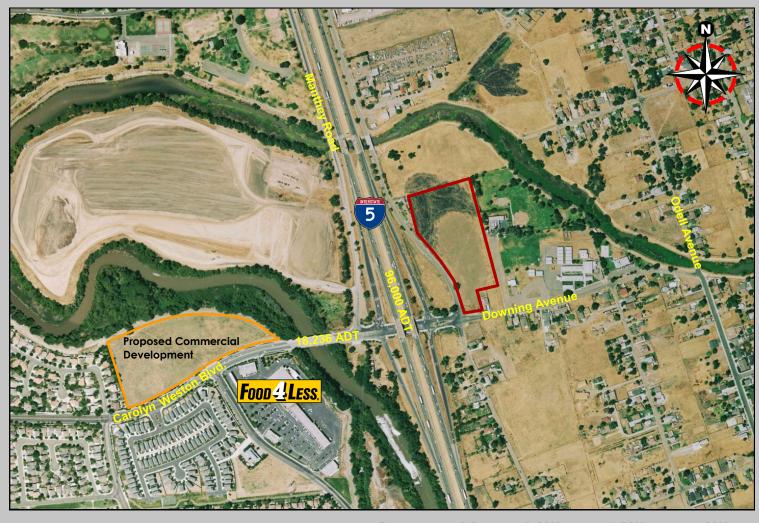

# AVAILABLE 4 Parcels totaling 8.84± Acres • Stockton, CA

French Camp Turnpike Road and Downing Avenue

> For More Information, Please Contact:

#### **Description:**

- 8.84± Acres
- APN# 175-080-17, 18, 19 & 20
- Average Daily Traffic Volume 96,000 vehicles
- State Enterprise Zone
- Interstate 5 Frontage/Signage

| <u>Demographics</u> : | 1 Mile   | 3 Mile   | 5 Mile   |
|-----------------------|----------|----------|----------|
| Population            | 15,556   | 79,421   | 164,963  |
| Avg. HH Income        | \$64,698 | \$54,003 | \$49,479 |
| Households            | 4,104    | 70,643   | 49,621   |

Zoned General Commercial (C-G), City of Stockton

The information furnished has been obtained from sources we deem reliable and is submitted subject to errors, omissions and changes. Although Colliers International has no reason to doubt its accuracy, we do not guarantee it. All information should be verified by the recipient prior to lease, purchase, exchange, or execution of legal documents.