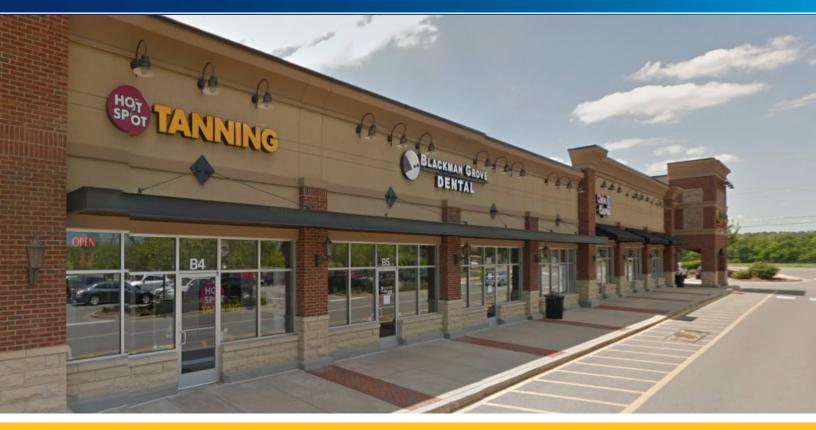

FOR SUBLEASE > MEDICAL SPACE

# The Market at Victory Village

4183 FRANKLIN ROAD SUITE B7 | MURFREESBORO, TN 37128

#### 1,400 SF / MOVE-IN READY / SUBLEASE

Publix anchored center located at the intersection of Franklin Rd & Rucker Ln serviced by 2 traffic signals

#### Space Highlights:

- > 1,400 SF medical space available for sublease
- > Move-in ready with 3 exam rooms, 1 X-Ray room, reception and waiting area and 2 restrooms
- Ideal for physicians office, urgent care clinic and other medical uses
- Average household incomes in excess of \$75,400 within a 3 mile radius
- > Population of over 45,900 within a 3 mile radius