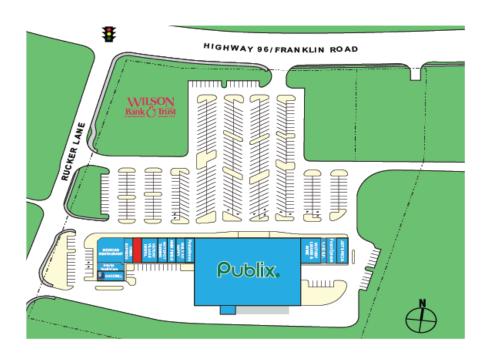

FOR SUBLEASE > MEDICAL SPACE

# The Market at Victory Village



4183 FRANKLIN ROAD SUITE B7 | MURFREESBORO, TN 37128



#### 1,400 SF / MOVE-IN READY / SUBLEASE





Publix anchored center located at the intersection of Franklin Rd & Rucker Ln serviced by 2 traffic signals

# Medical Space / Move-In Ready

#### Space Highlights:

- > 1,400 SF medical space available for sublease
- > Move-in ready with 3 exam rooms, 1 X-Ray room, reception and waiting area and 2 restrooms
- Ideal for physicians office, urgent care clinic and other medical uses
- Average household incomes in excess of \$75,400 within a 3 mile radius
- > Population of over 45,900 within a 3 mile radius









# Site Plan



# **Location Map**



# Floor Plan





### > Contact Us

#### **WOODY WIDENHOFER**

Senior Associate Real Estate Broker

+1 615 850 2795

woody.widenhofer@colliers.com

### Demographics

|                  | 1 MILE            | 3 MILE   | 5 MILE   |
|------------------|-------------------|----------|----------|
| Population       | 8,582             | 45,978   | 86,694   |
| Median HH Income | \$71,724          | \$73,390 | \$66,573 |
| Traffic Count    | 16,036 ADT (2016) |          |          |

#### **COLLIERS INTERNATIONAL**

#### **NASHVILLE**

523 3rd Avenue South Nashville, TN 37210

+1 615 850 2700

colliers.com/nashville

This document has been prepared by Colliers International for advertising and general information only. Colliers International make no guarantees, representat