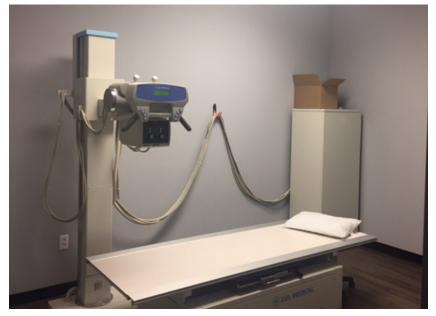

# Medical Space / Move-In Ready

#### Space Highlights:

- > 1,400 SF medical space available for sublease
- > Move-in ready with 3 exam rooms, 1 X-Ray room, reception and waiting area and 2 restrooms
- Ideal for physicians office, urgent care clinic and other medical uses
- Average household incomes in excess of \$75,400 within a 3 mile radius
- > Population of over 45,900 within a 3 mile radius