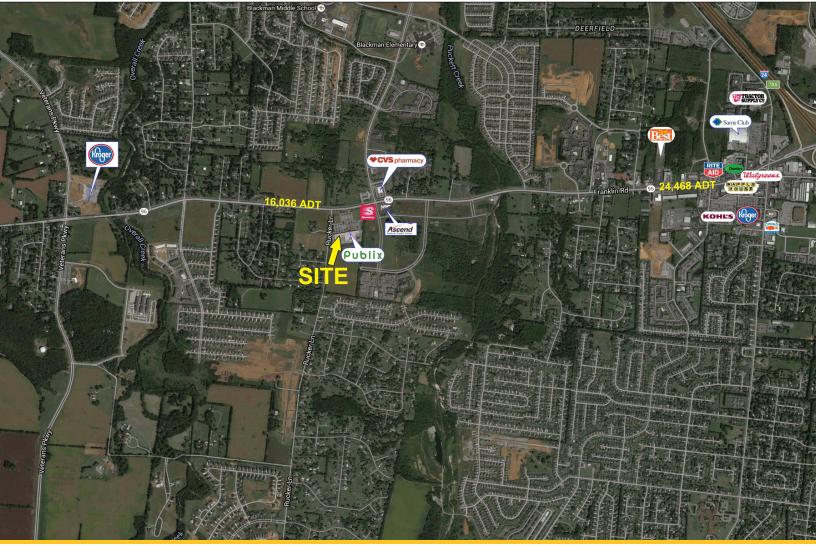

# **Location Map**

#### 1,400 SF / MOVE-IN READY / SUBLEASE

Publix anchored center located at the intersection of Franklin Rd & Rucker Ln serviced by 2 traffic signals

### Demographics

|                  | 1 MILE            | 3 MILE   | 5 MILE   |
|------------------|-------------------|----------|----------|
| Population       | 8,582             | 45,978   | 86,694   |
| Median HH Income | \$71,724          | \$73,390 | \$66,573 |
| Traffic Count    | 16,036 ADT (2016) |          |          |