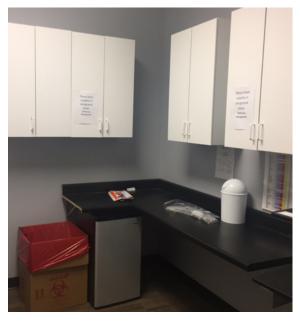

# Medical Space / Move-In Ready

#### Space Highlights:

- > 1,400 SF medical space available for sublease
- > Move-in ready with 3 exam rooms, 1 X-Ray room, reception and waiting area and 2 restrooms
- Ideal for physicians office, urgent care clinic and other medical uses
- Average household incomes in excess of \$75,400 within a 3 mile radius
- > Population of over 45,900 within a 3 mile radius