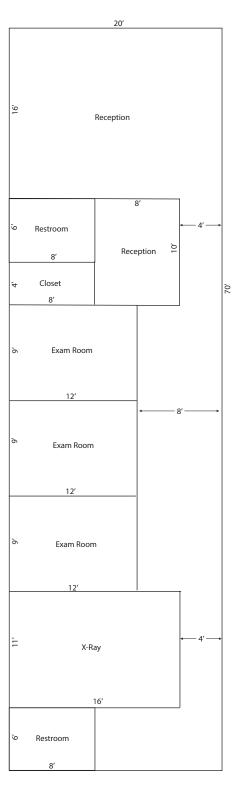

# Floor Plan

#### Space Highlights:

- > 1,400 SF medical space available for sublease
- > Move-in ready with 3 exam rooms, 1 X-Ray room, reception and waiting area and 2 restrooms
- Ideal for physicians office, urgent care clinic and other medical uses
- Average household incomes in excess of \$75,400 within a 3 mile radius
- > Population of over 45,900 within a 3 mile radius