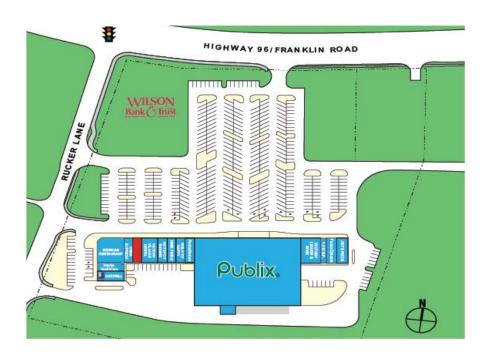

## Site Plan

### 1,400 SF / MOVE-IN READY / SUBLEASE

Publix anchored center located at the intersection of Franklin Rd & Rucker Ln serviced by 2 traffic signals