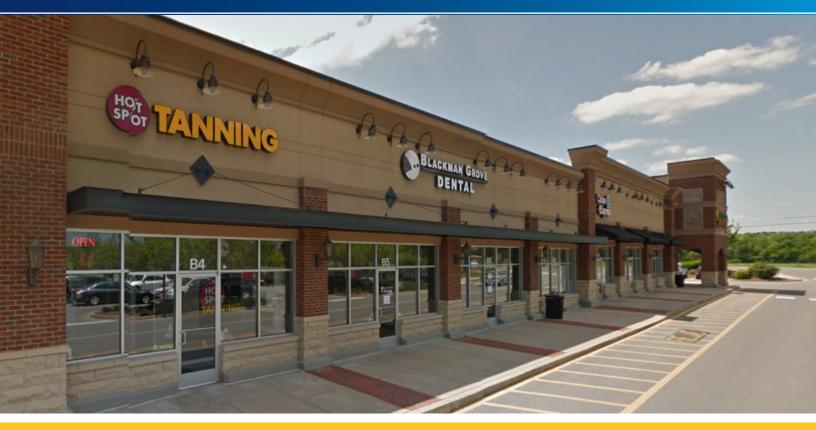

# The Market at Victory Village

4183 FRANKLIN ROAD SUITE B7 | MURFREESBORO, TN 37128

### 1,400 SF / MOVE-IN READY / SUBLEASE

Publix anchored center located at the intersection of Franklin Rd & Rucker Ln serviced by 2 traffic signals

#### Space Highlights:

- > 1,400 SF medical space available for sublease
- > Move-in ready with 3 exam rooms, 1 X-Ray room, reception and waiting area and 2 restrooms
- Ideal for physicians office, urgent care clinic and other medical uses
- Average household incomes in excess of \$75,400 within a 3 mile radius
- > Population of over 45,900 within a 3 mile radius