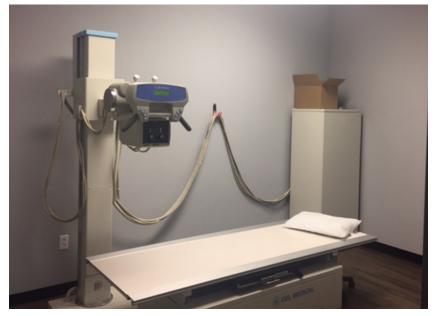

#### Space Highlights:

- > 1,400 SF medical space available for sublease
- > Move-in ready with 3 exam rooms, 1 X-Ray room, reception and waiting area and 2 restrooms
- Ideal for physicians office, urgent care clinic and other medical uses
- Average household incomes in excess of \$75,400 within a 3 mile radius
- > Population of over 45,900 within a 3 mile radius