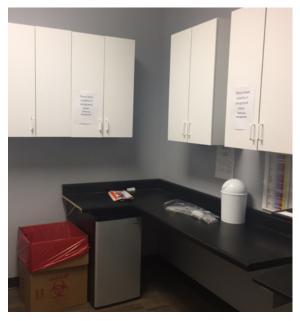

#### Space Highlights:

- > 1,400 SF medical space available for sublease
- > Move-in ready with 3 exam rooms, 1 X-Ray room, reception and waiting area and 2 restrooms
- Ideal for physicians office, urgent care clinic and other medical uses
- Average household incomes in excess of \$75,400 within a 3 mile radius
- > Population of over 45,900 within a 3 mile radius