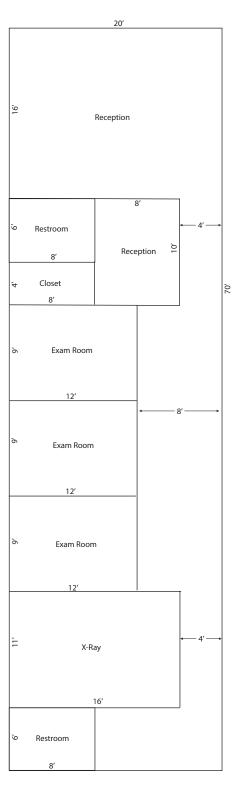

#### Space Highlights:

- > 1,400 SF medical space available for sublease
- > Move-in ready with 3 exam rooms, 1 X-Ray room, reception and waiting area and 2 restrooms
- Ideal for physicians office, urgent care clinic and other medical uses
- Average household incomes in excess of \$75,400 within a 3 mile radius
- > Population of over 45,900 within a 3 mile radius

## Floor Plan