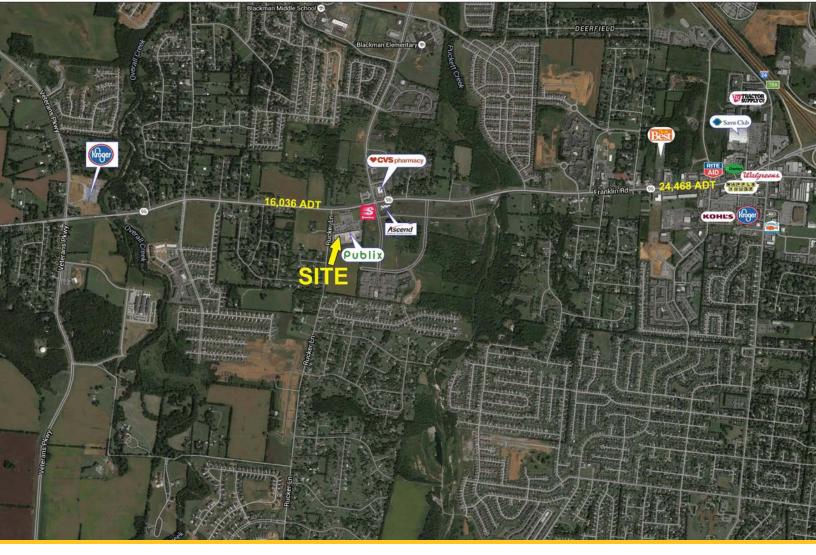

FOR SUBLEASE > MEDICAL SPACE

# The Market at Victory Village



4183 FRANKLIN ROAD SUITE B7 | MURFREESBORO, TN 37128



### 1,400 SF / MOVE-IN READY / SUBLEASE





Publix anchored center located at the intersection of Franklin Rd & Rucker Ln serviced by 2 traffic signals

## Medical Space / Move-In Ready

#### Space Highlights:

- > 1,400 SF medical space available for sublease
- > Move-in ready with 3 exam rooms, 1 X-Ray room, reception and waiting area and 2 restrooms
- Ideal for physicians office, urgent care clinic and other medical uses
- Average household incomes in excess of \$75,400 within a 3 mile radius
- > Population of over 45,900 within a 3 mile radius









## Site Plan



## **Location Map**



## Floor Plan





### > Contact Us

#### **WOODY WIDENHOFER**

Senior Associate Real Estate Broker

+1 615 850 2795

woody.widenhofer@colliers.com

### Demographics

|                  | 1 MILE            | 3 MILE   | 5 MILE   |
|------------------|-------------------|----------|----------|
| Population       | 8,582             | 45,978   | 86,694   |
| Median HH Income | \$71,724          | \$73,390 | \$66,573 |
| Traffic Count    | 16,036 ADT (2016) |          |          |

### **COLLIERS INTERNATIONAL**

#### **NASHVILLE**

615 3rd Avenue South Suite 500 Nashville, TN 37210

+1 615 850 2700

### colliers.com/nashville

This document has been prepared by Colliers International for advertising and general information only. Colliers International make no guarantees, representations or warranties of any k