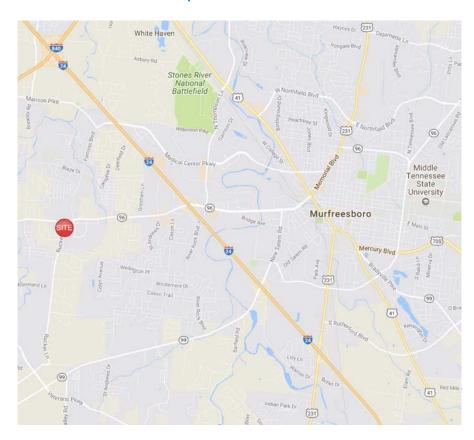

FOR SUBLEASE > MEDICAL SPACE

# The Market at Victory Village



4183 FRANKLIN ROAD SUITE B7 | MURFREESBORO, TN 37128



### 1,400 SF / MOVE-IN READY / SUBLEASE





Publix anchored center located at the intersection of Franklin Rd & Rucker Ln serviced by 2 traffic signals

## Medical Space / Move-In Ready

#### Space Highlights:

- > 1,400 SF medical space available for sublease
- > Move-in ready with 3 exam rooms, 1 X-Ray room, reception and waiting area and 2 restrooms
- Ideal for physicians office, urgent care clinic and other medical uses
- Average household incomes in excess of \$75,400 within a 3 mile radius
- > Population of over 45,900 within a 3 mile radius









## Site Plan



## **Location Map**



## Floor Plan





### > Contact Us

#### **WOODY WIDENHOFER**

Senior Associate Real Estate Broker

+1 615 850 2795

woody.widenhofer@colliers.com

### Demographics

|                  | 1 MILE            | 3 MILE   | 5 MILE   |
|------------------|-------------------|----------|----------|
| Population       | 8,582             | 45,978   | 86,694   |
| Median HH Income | \$71,724          | \$73,390 | \$66,573 |
| Traffic Count    | 16,036 ADT (2016) |          |          |

### **COLLIERS INTERNATIONAL**

#### **NASHVILLE**

615 3rd Avenue South Suite 500 Nashville, TN 37210

+1 615 850 2700

### colliers.com/nashville

This document has been prepared by Colliers International for advertising and general information only. Colliers International make no guarantees, representations or